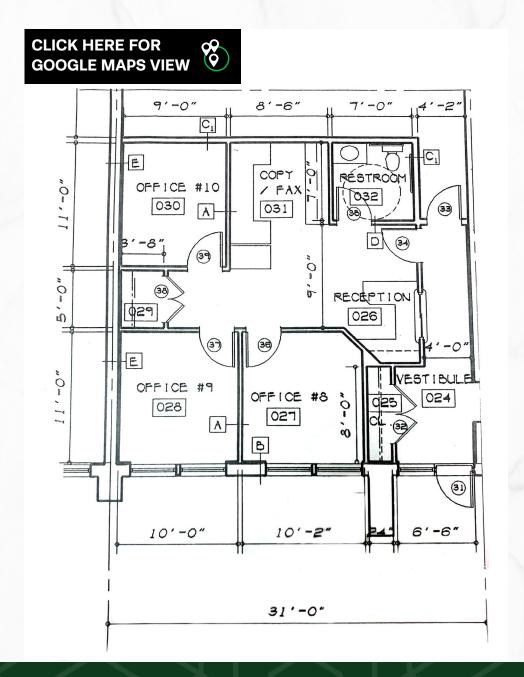

## **PROPERTY SUMMARY**

- · 840 SF office unit for lease
- · Features: 3 offices, bathroom, kitchenette
- Good space for law firm or insurance agency
- Located off of Emery Rd with 4,300 vpd and easy access to I-271 with 99,275 vpd
- · Many residential and retail subdivisions in the area
- · Zoned: suburban