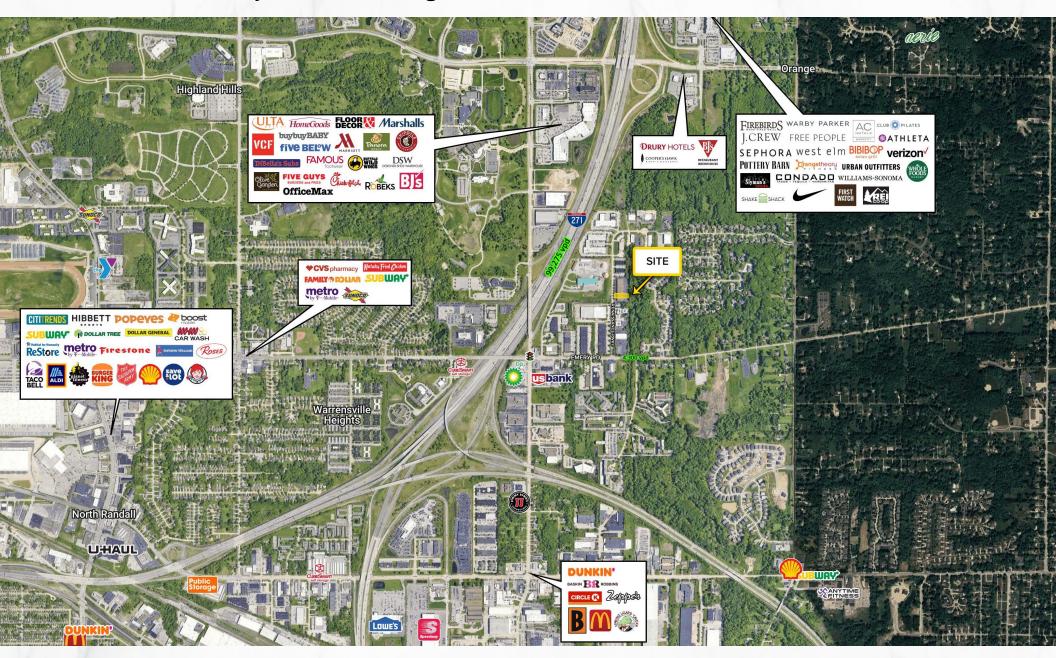

4473 Renaissance Pkwy, Warrensville Heights, OH 44128

**MACRO AERIAL** 

4473 Renaissance Pkwy, Warrensville Heights, OH 44128