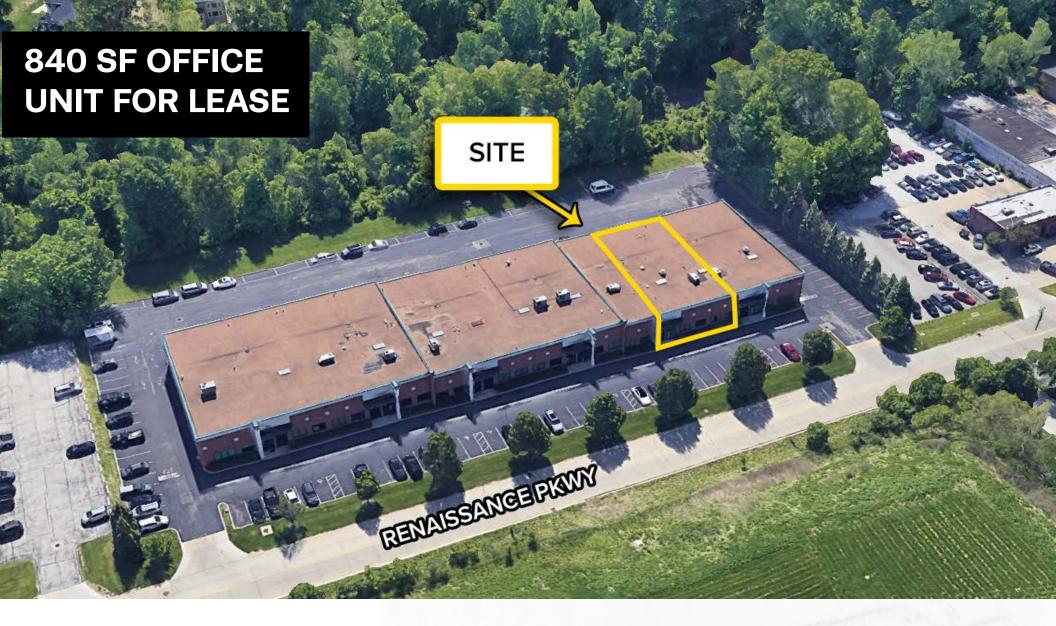

## **OFFICE UNIT FOR LEASE**

4473 Renaissance Pkwy, Warrensville Heights, OH 44128

## **PROPERTY SUMMARY**

- · 840 SF office unit for lease
- · Features: 3 offices, bathroom, kitchenette
- Good space for law firm or insurance agency
- Located off of Emery Rd with 4,300 vpd and easy access to I-271 with 99,275 vpd
- · Many residential and retail subdivisions in the area
- · Zoned: suburban