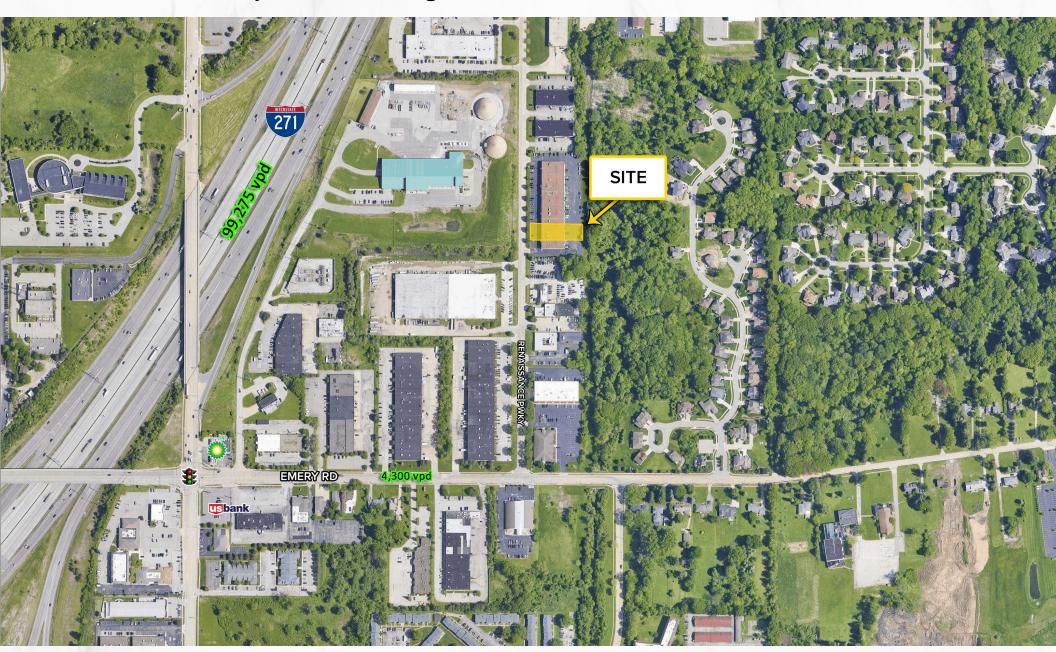

## **PROPERTY SUMMARY**

- · 840 SF office unit for lease
- · Features: 3 offices, bathroom, kitchenette
- Good space for law firm or insurance agency
- Located off of Emery Rd with 4,300 vpd and easy access to I-271 with 99,275 vpd
- · Many residential and retail subdivisions in the area
- · Zoned: suburban

4473 Renaissance Pkwy, Warrensville Heights, OH 44128

**MACRO AERIAL** 

4473 Renaissance Pkwy, Warrensville Heights, OH 44128