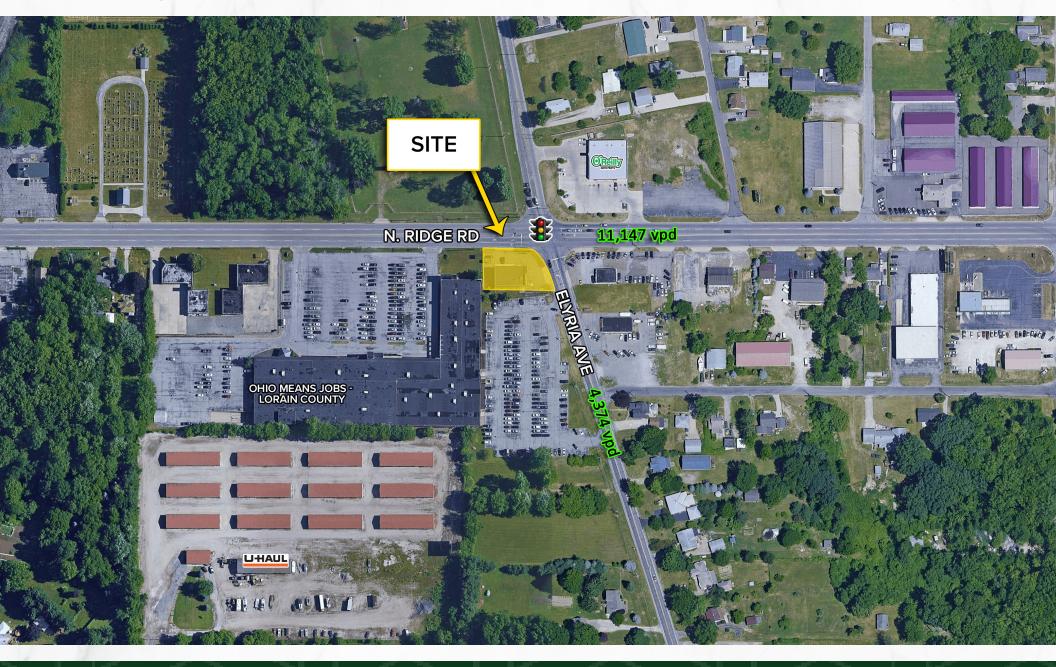

### **MICRO AERIAL**

42483 N Ridge Rd, Elyria, OH 44035

### **PROPERTY SUMMARY**

- Price: \$550,000
- · 2,881 SF Freestanding Auto Service Center
- Corner lot on 0.52 acres
- Traffic count on N. Ridge Rd is 11,147 VPD and 4,374 VPD on Elyia Ave
- Access to OH-2 with 59,729 VPD
- Major area retailers: Speedway, Subway, Marc's, Dollar Tree, O'Reilly Auto Parts, and more
- Building outfitted with 4 bays
- · Property located on signalized hard corner