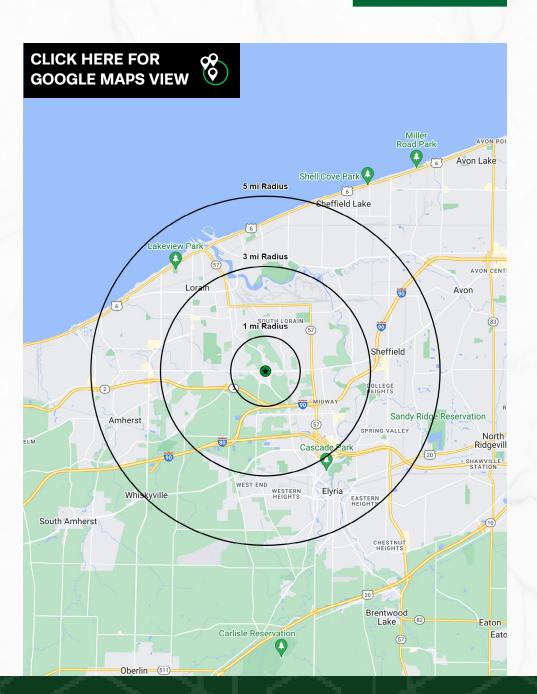

| DEMOGRAPHICS       | 1-MILE   | 3-MILE   | 5-MILE   |
|--------------------|----------|----------|----------|
| POPULATION         | 3,383    | 49,662   | 139,272  |
| HOUSEHOLDS         | 1,552    | 21,032   | 59,510   |
| AVERAGE HH INCOME  | \$58,773 | \$65,763 | \$76,863 |
| MEDIAN HH INCOME   | \$41,771 | \$51,898 | \$60,725 |
| DAYTIME POPULATION | 135      | 1,190    | 3,594    |