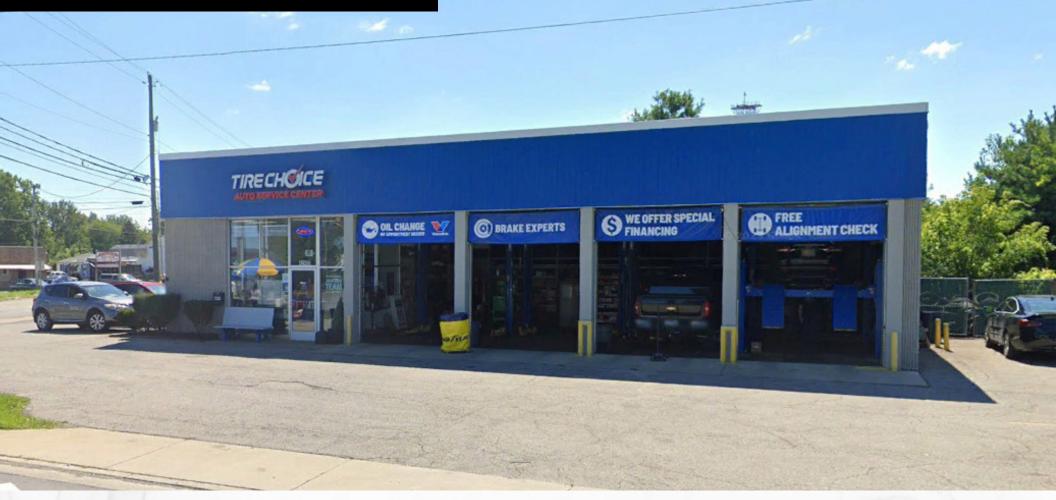

# 2,881 SF AUTO SERVICE CENTER FOR SALE

42483 N Ridge Rd, Elyria, OH 44035

### **PROPERTY SUMMARY**

- Price: \$550,000
- · 2,881 SF Freestanding Auto Service Center
- Corner lot on 0.52 acres
- Traffic count on N. Ridge Rd is 11,147 VPD and 4,374 VPD on Elyia Ave
- Access to OH-2 with 59,729 VPD
- Major area retailers: Speedway, Subway, Marc's, Dollar Tree, O'Reilly Auto Parts, and more
- Building outfitted with 4 bays
- · Property located on signalized hard corner