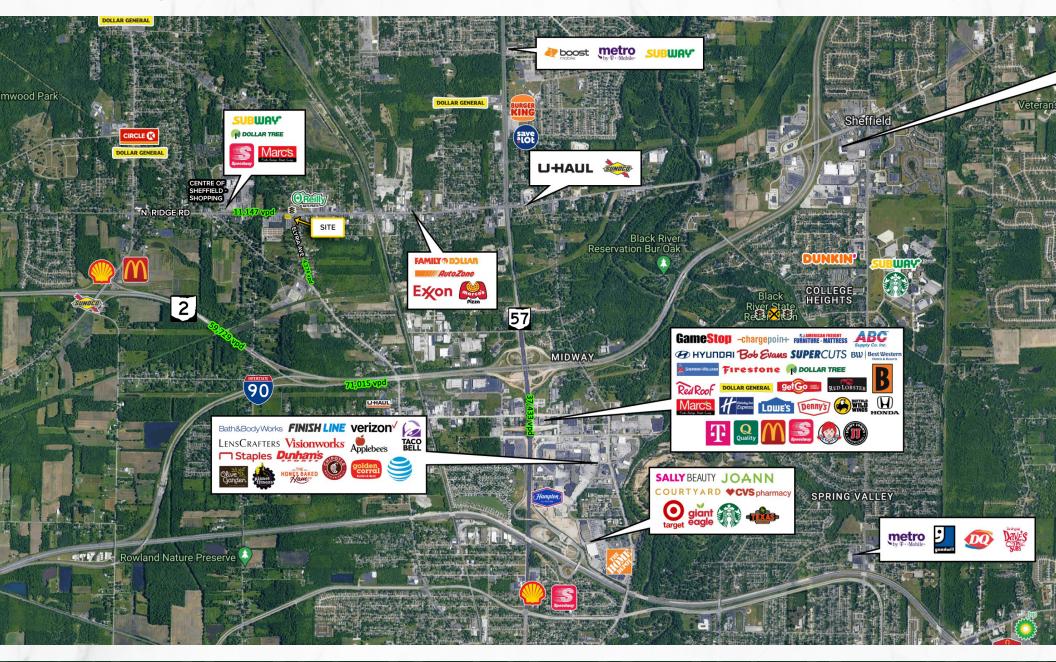

#### MACRO AERIAL

42483 N Ridge Rd, Elyria, OH 44035

### **PROPERTY SUMMARY**

- Price: \$550,000
- · 2,881 SF Freestanding Auto Service Center
- Corner lot on 0.52 acres
- Traffic count on N. Ridge Rd is 11,147 VPD and 4,374 VPD on Elyia Ave
- Access to OH-2 with 59,729 VPD
- Major area retailers: Speedway, Subway, Marc's, Dollar Tree, O'Reilly Auto Parts, and more
- Building outfitted with 4 bays
- · Property located on signalized hard corner