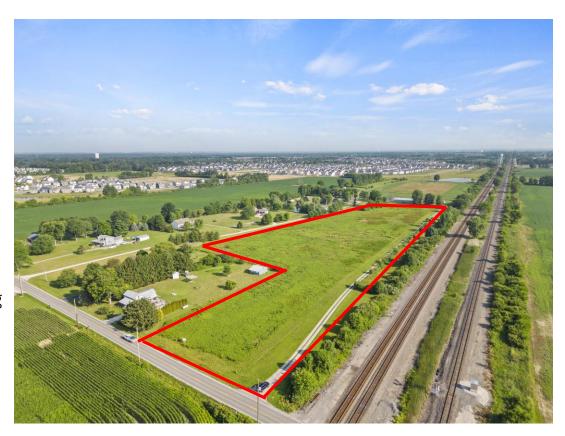

### 1895 Peachblow Rd. Lewis Center Ohio

### OFFERING INFORMATION

- Join Buckeye Swim School at this Amazing Site in Lewis Center
- Two Build Sites
- 9,000 18,000 (+-) Sq. Ft. Options
- Fully Pad Ready Sites
- All Utilities
- Close Proximity to Peachblow Crossing Elementary School, Shale Meadows Elementary School, Arrowhead Elementary School.
- Hundreds or single family residences in close proximity neighborhoods including Glenross, Winterbooke Place, Howard Farms, Berlin Manor, Maeve Meadows.