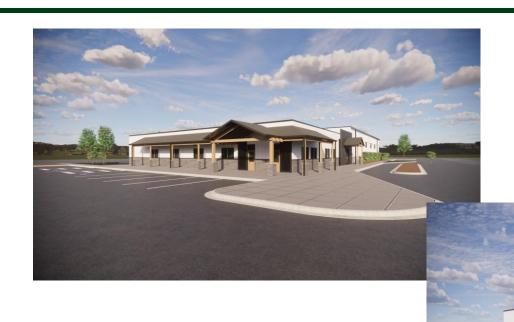

### 1895 Peachblow Rd. Lewis Center Ohio

### OFFERING INFORMATION

- Join Buckeye Swim School at this Amazing Site in Lewis Center
- Two Build Sites
- 9,000 18,000 (+-) Sq. Ft. Options
- Fully Pad Ready Sites
- All Utilities
- Close Proximity to Peachblow Crossing Elementary School, Shale Meadows Elementary School, Arrowhead Elementary School.
- Hundreds or single family residences in close proximity neighborhoods including Glenross, Winterbooke Place, Howard Farms, Berlin Manor, Maeve Meadows.