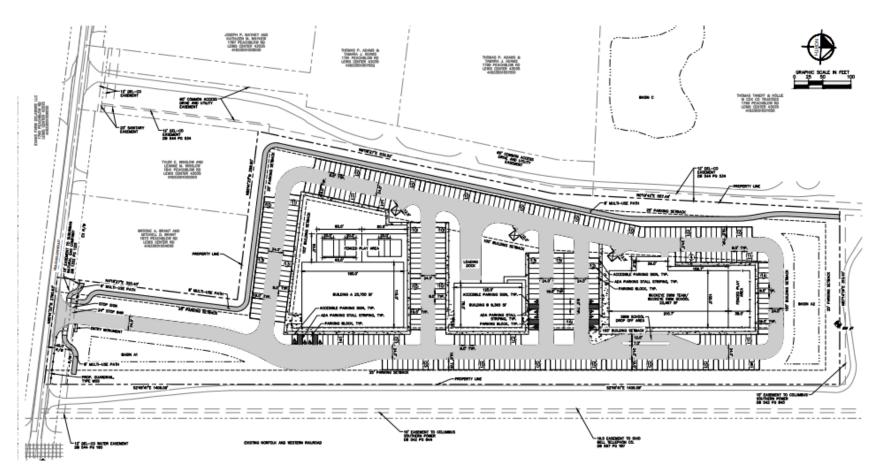

### OFFERING INFORMATION

- Join Buckeye Swim School at this Amazing Site in Lewis Center
- Two Build Sites
- 9,000 18,000 (+-) Sq. Ft. Options
- Fully Pad Ready Sites
- All Utilities
- Close Proximity to Peachblow Crossing Elementary School, Shale Meadows Elementary School, Arrowhead Elementary School.
- Hundreds or single family residences in close proximity neighborhoods including Glenross, Winterbooke Place, Howard Farms, Berlin Manor, Maeve Meadows.