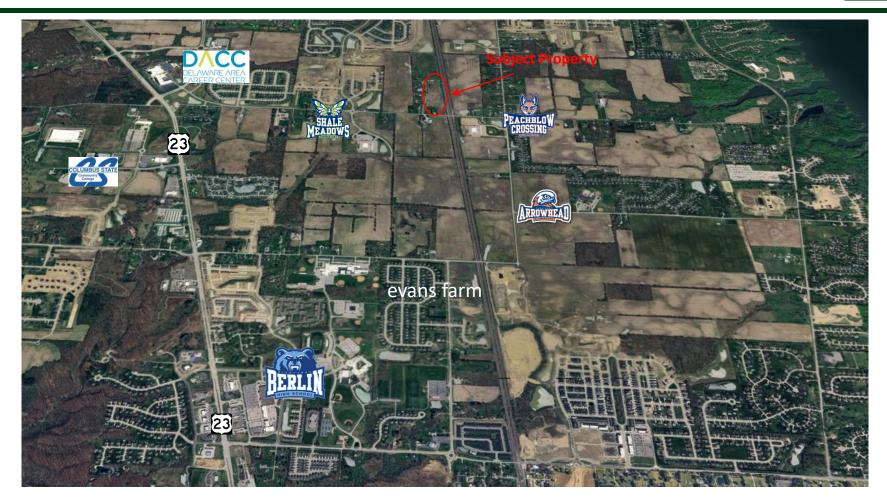

### 1895 Peachblow Rd. Lewis Center Ohio

### OFFERING INFORMATION

- Join Buckeye Swim School at this Amazing Site in Lewis Center
- Two Build Sites
- 9,000 18,000 (+-) Sq. Ft. Options
- Fully Pad Ready Sites
- All Utilities
- Close Proximity to Peachblow Crossing Elementary School, Shale Meadows Elementary School, Arrowhead Elementary School.
- Hundreds or single family residences in close proximity neighborhoods including Glenross, Winterbooke Place, Howard Farms, Berlin Manor, Maeve Meadows.