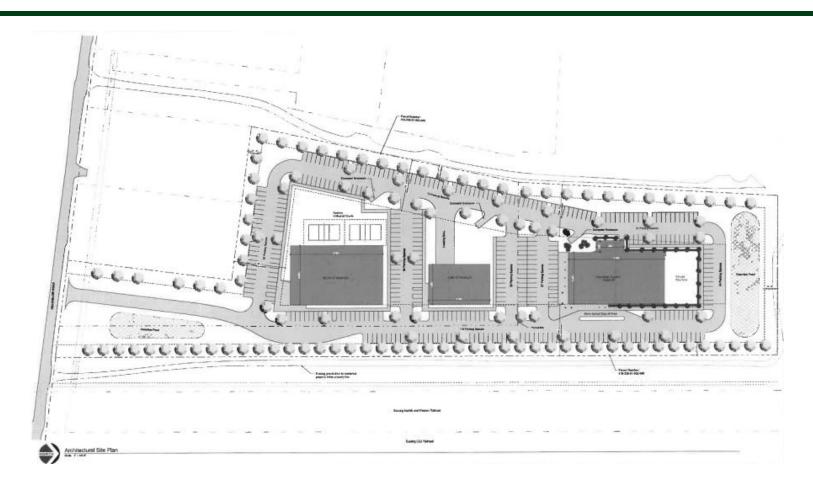

### OFFERING INFORMATION

- Join Buckeye Swim School at this Amazing Site in Lewis Center
- Two Build Sites
- 9,000 18,000 (+-) Sq. Ft. Options
- Fully Pad Ready Sites
- All Utilities
- Close Proximity to Peachblow Crossing Elementary School, Shale Meadows Elementary School, Arrowhead Elementary School.
- Hundreds or single family residences in close proximity neighborhoods including Glenross, Winterbooke Place, Howard Farms, Berlin Manor, Maeve Meadows.