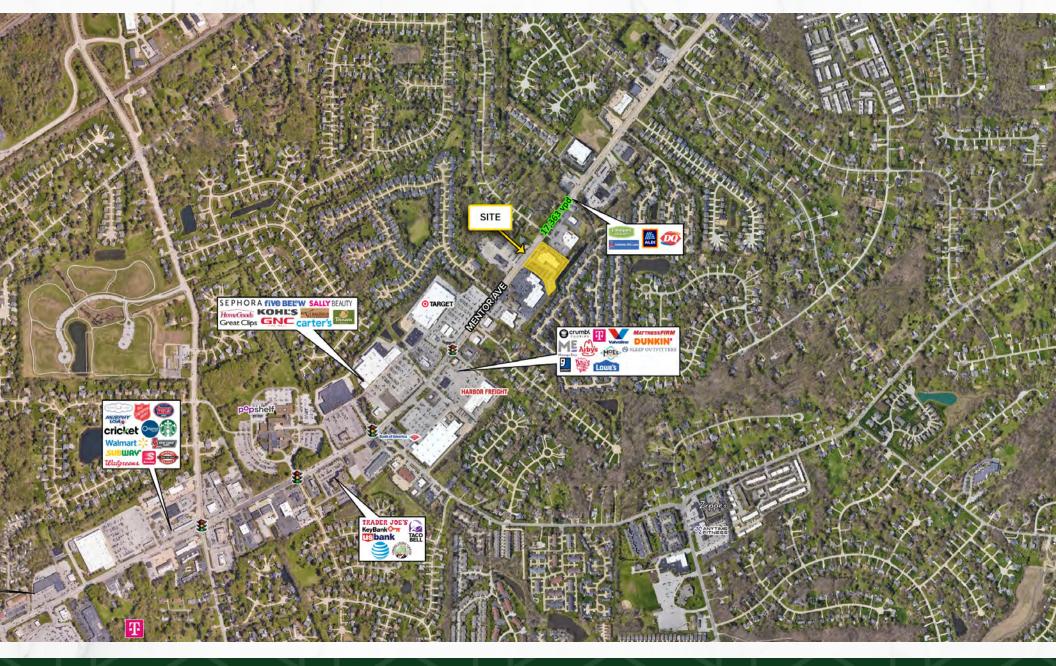

#### **PROPERTY SUMMARY**

- Recently remodeled 21,694 SF Auto Dealership
- Near many great retailers including Target, Aldi's, Sherwin Williams, Chick–Fil–A, Crumbl, Trader Joes & much more!
- Located off of Mentor Ave with 17,363 VPD
- Easy highway access to OH-44 and I-90

# **MICRO AERIAL**

SITE Θ Pizza NE BRYAN reat Clips GNC carte

## 21,694 SF FORMER AUTO DEALERSHIP FOR SALE

MACRO AERIAL

2115 Mentor Ave, Painesville, OH 44077