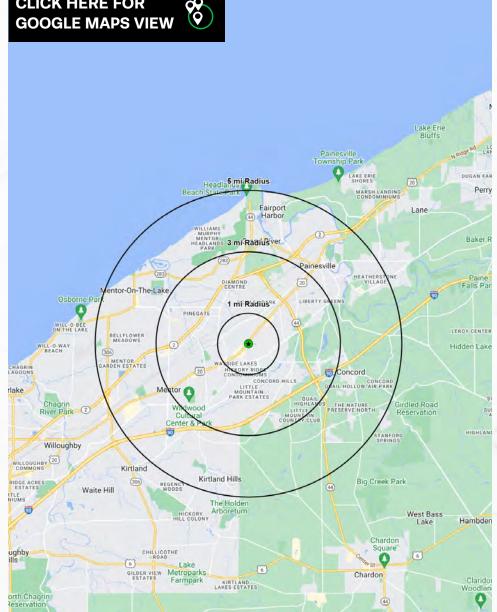

| DEMOGRAPHICS       | 1-MILE    | 3-MILE    | 5-MILE    |
|--------------------|-----------|-----------|-----------|
| POPULATION         | 7,380     | 47,148    | 102,590   |
| HOUSEHOLDS         | 3,393     | 19,731    | 43,674    |
| AVERAGE HH INCOME  | \$103,647 | \$116,763 | \$109,647 |
| MEDIAN HH INCOME   | \$88,602  | \$94,817  | \$87,826  |
| DAYTIME POPULATION | 2,851     | 21,499    | 45,307    |

## CLICK HERE FOR GOOGLE MAPS VIEW