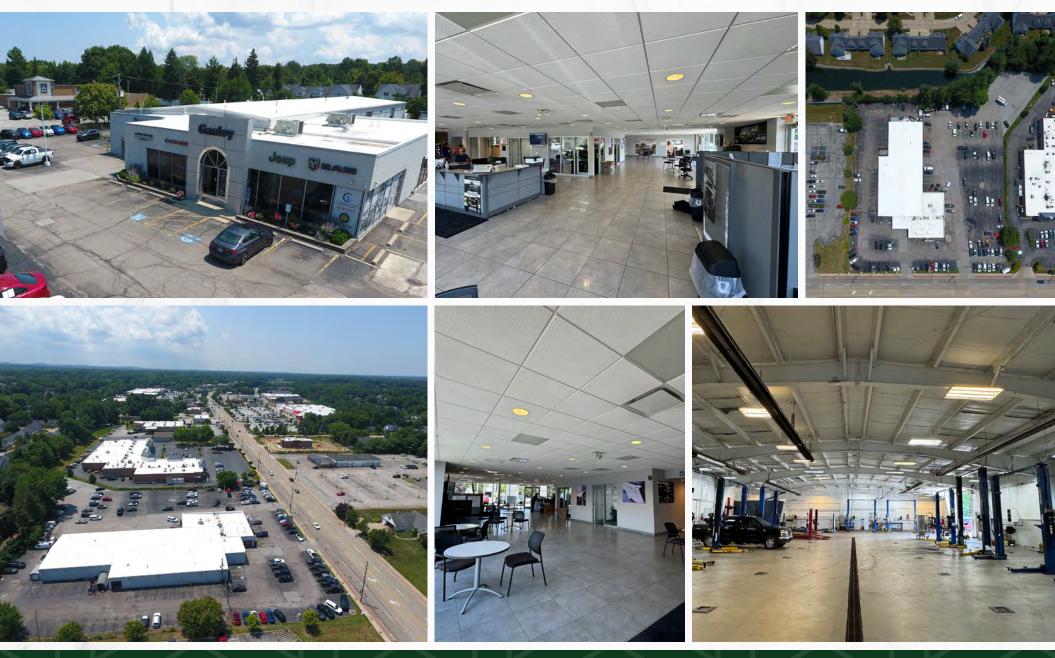

## **21,694 SF FORMER AUTO DEALERSHIP FOR SALE** 2115 Mentor Ave, Painesville, OH 44077

PICTURES

## 21,694 SF FORMER AUTO DEALERSHIP FOR SALE

2115 Mentor Ave, Painesville, OH 44077