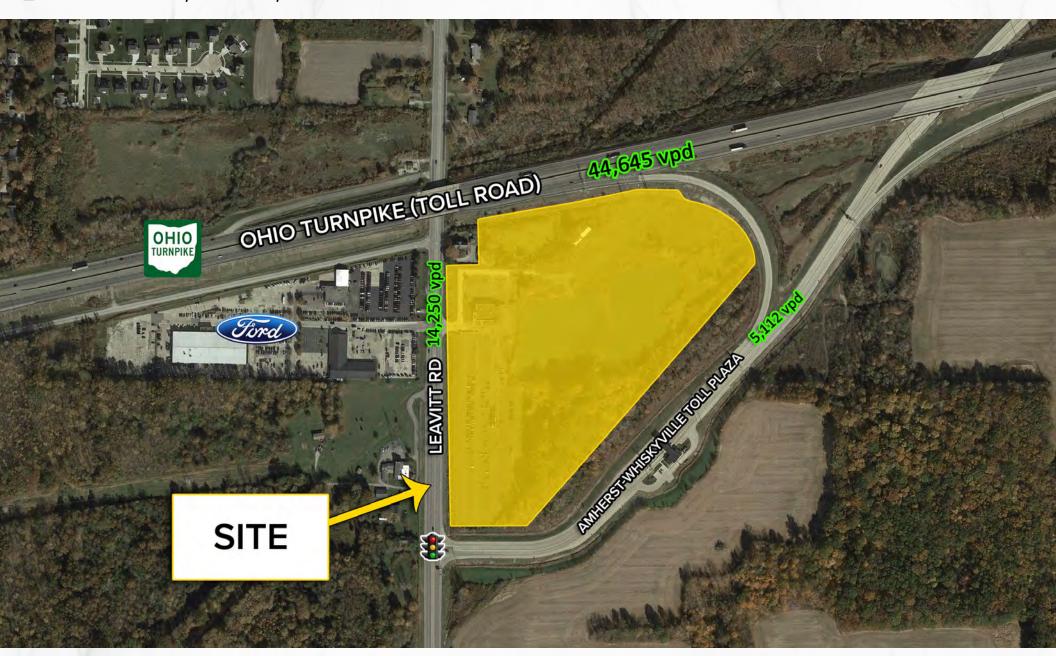

#### **PROPERTY SUMMARY**

- 30.82 Acres for sale.
- 7,629 SF building with approximately 1,178 parking spaces for sale.
- Visibility and close proximity to and from I-90/I-80
- Located near numerous other dealerships including Chrysler, Jeep, Dodge, Chevrolet, & JD Byrider
- Good access at main entrance with designated left in turning lanes
- The Subject Property is currently zoned GB-1 General Business.

**LAND SF**: 1,342,519 SF

TOTAL ACREAGE: 30.82 Acres

**BUILDING SF: 7,629** 

**ZONING:** GB-1 – General Business.

8015 Leavitt Rd, Amherst, OH 44001

8015 Leavitt Rd, Amherst, OH 44001

**BUILDING PICTURES** 

8015 Leavitt Rd, Amherst, OH 44001

**BUILDING PICTURES** 

8015 Leavitt Rd, Amherst, OH 44001

**MICRO AERIAL** 

**MACRO AERIAL** 

8015 Leavitt Rd, Amherst, OH 44001

8015 Leavitt Rd, Amherst, OH 44001

**MARKET AERIAL** 