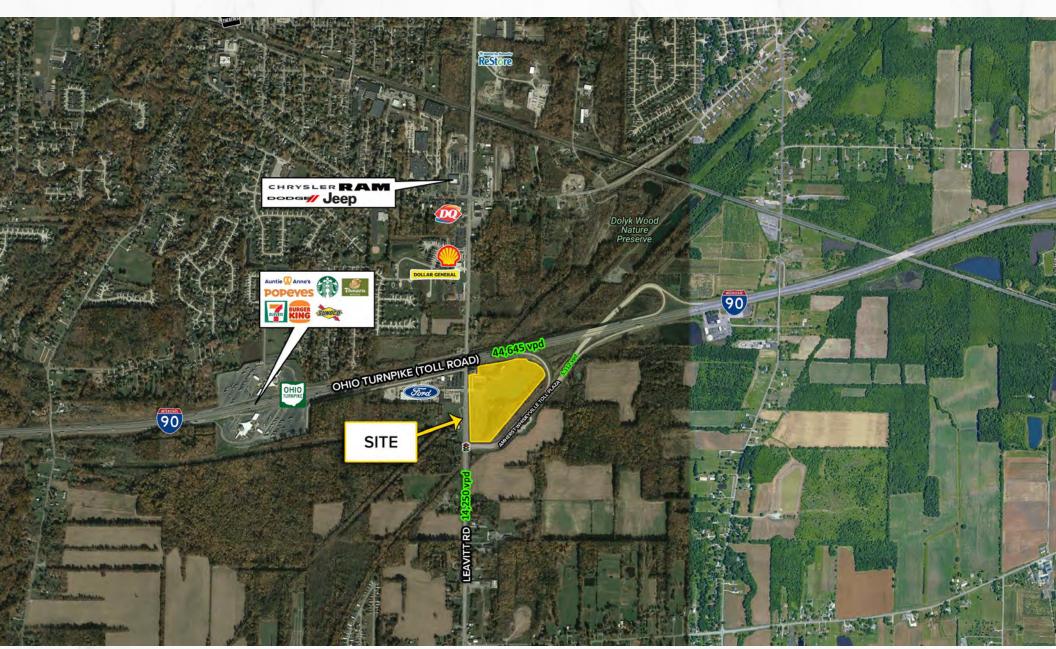

#### **PROPERTY SUMMARY**

- 30.82 Acres for sale.
- 7,629 SF building with approximately 1,178 parking spaces for sale.
- Visibility and close proximity to and from I-90/I-80
- Located near numerous other dealerships including Chrysler, Jeep, Dodge, Chevrolet, & JD Byrider
- Good access at main entrance with designated left in turning lanes
- The Subject Property is currently zoned GB-1 General Business.

8015 Leavitt Rd, Amherst, OH 44001

**BUILDING PICTURES** 

8015 Leavitt Rd, Amherst, OH 44001

**MICRO AERIAL** 

**MACRO AERIAL** 

8015 Leavitt Rd, Amherst, OH 44001

8015 Leavitt Rd, Amherst, OH 44001

**MARKET AERIAL** 