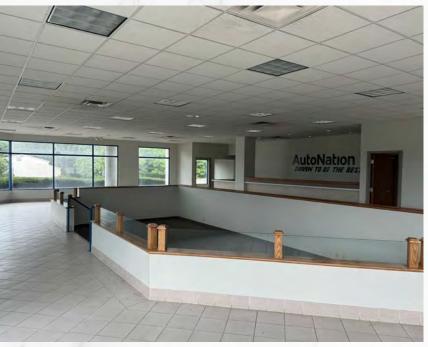

**LAND SF**: 1,342,519 SF

TOTAL ACREAGE: 30.82 Acres

**BUILDING SF: 7,629** 

**ZONING:** GB-1 – General Business.

8015 Leavitt Rd, Amherst, OH 44001

8015 Leavitt Rd, Amherst, OH 44001

**BUILDING PICTURES** 

8015 Leavitt Rd, Amherst, OH 44001

**BUILDING PICTURES** 

8015 Leavitt Rd, Amherst, OH 44001

**MICRO AERIAL** 

**MACRO AERIAL** 

8015 Leavitt Rd, Amherst, OH 44001

8015 Leavitt Rd, Amherst, OH 44001

**MARKET AERIAL** 