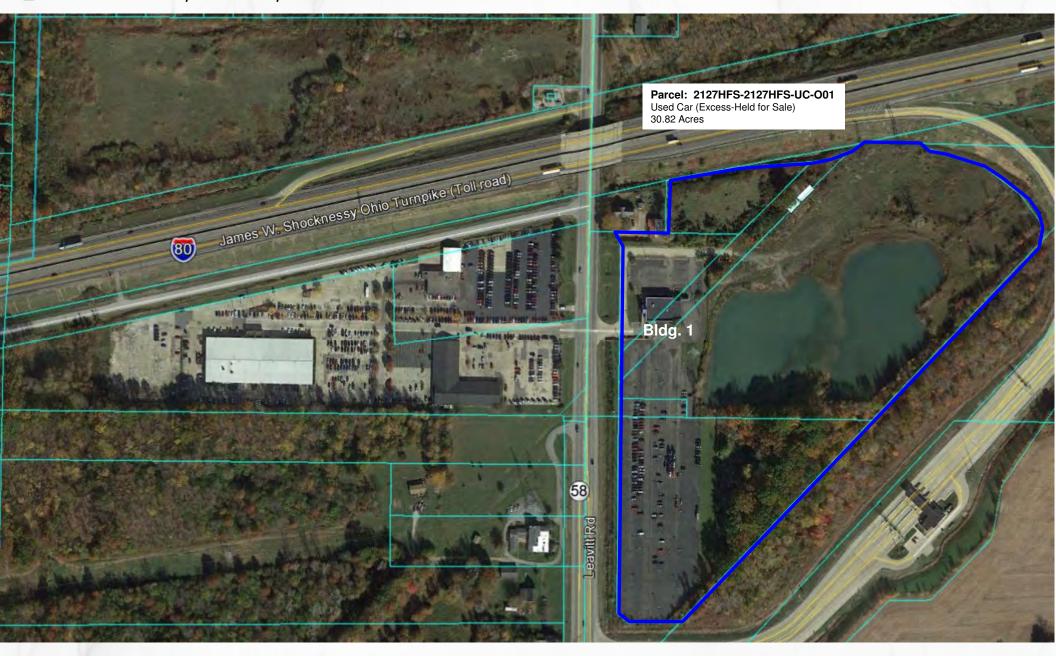

#### **PROPERTY SUMMARY**

- 30.82 Acres for sale.
- 7,629 SF building with approximately 1,178 parking spaces for sale.
- Visibility and close proximity to and from I-90/I-80
- Located near numerous other dealerships including Chrysler, Jeep, Dodge, Chevrolet, & JD Byrider
- Good access at main entrance with designated left in turning lanes
- The Subject Property is currently zoned GB-1 General Business.

**LAND SF**: 1,342,519 SF

TOTAL ACREAGE: 30.82 Acres

**BUILDING SF: 7,629** 

**ZONING:** GB-1 – General Business.

8015 Leavitt Rd, Amherst, OH 44001

8015 Leavitt Rd, Amherst, OH 44001

**BUILDING PICTURES** 

8015 Leavitt Rd, Amherst, OH 44001

**BUILDING PICTURES** 

8015 Leavitt Rd, Amherst, OH 44001

**MICRO AERIAL** 

**MACRO AERIAL** 

8015 Leavitt Rd, Amherst, OH 44001

8015 Leavitt Rd, Amherst, OH 44001

**MARKET AERIAL** 