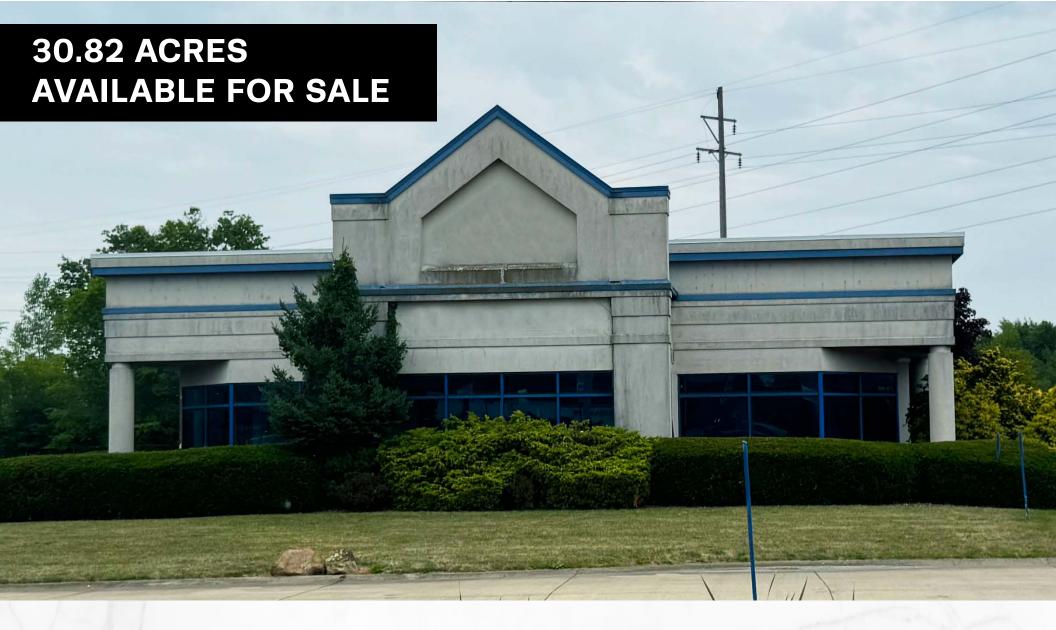

**USED CAR FACILITY - AUTONATION FORD** 

8015 Leavitt Rd, Amherst, OH 44001

**CONTACT:** 

Vincenzo Calabrese VincenzoCalabrese@HannaCRE.com (216) 861,5286

**PROPERTY OVERVIEW** 

8015 Leavitt Rd, Amherst, OH 44001

#### **PROPERTY SUMMARY**

- 30.82 Acres for sale.
- 7,629 SF building with approximately 1,178 parking spaces for sale.
- Visibility and close proximity to and from I-90/I-80
- Located near numerous other dealerships including Chrysler, Jeep, Dodge, Chevrolet, & JD Byrider
- Good access at main entrance with designated left in turning lanes
- The Subject Property is currently zoned GB-1 General Business.

**LAND SF**: 1,342,519 SF

TOTAL ACREAGE: 30.82 Acres

**BUILDING SF: 7,629** 

**ZONING:** GB-1 – General Business.

8015 Leavitt Rd, Amherst, OH 44001

8015 Leavitt Rd, Amherst, OH 44001

**BUILDING PICTURES** 