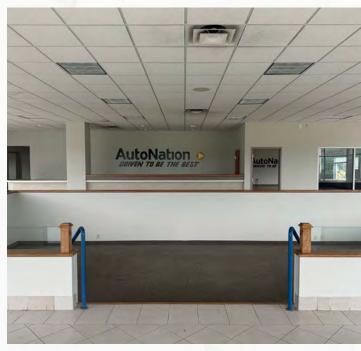

**LAND SF**: 1,342,519 SF

TOTAL ACREAGE: 30.82 Acres

**BUILDING SF: 7,629** 

**ZONING:** GB-1 – General Business.

8015 Leavitt Rd, Amherst, OH 44001

8015 Leavitt Rd, Amherst, OH 44001

**BUILDING PICTURES** 

8015 Leavitt Rd, Amherst, OH 44001

**BUILDING PICTURES** 

8015 Leavitt Rd, Amherst, OH 44001

**MICRO AERIAL** 

**MACRO AERIAL** 

8015 Leavitt Rd, Amherst, OH 44001

8015 Leavitt Rd, Amherst, OH 44001

**MARKET AERIAL** 