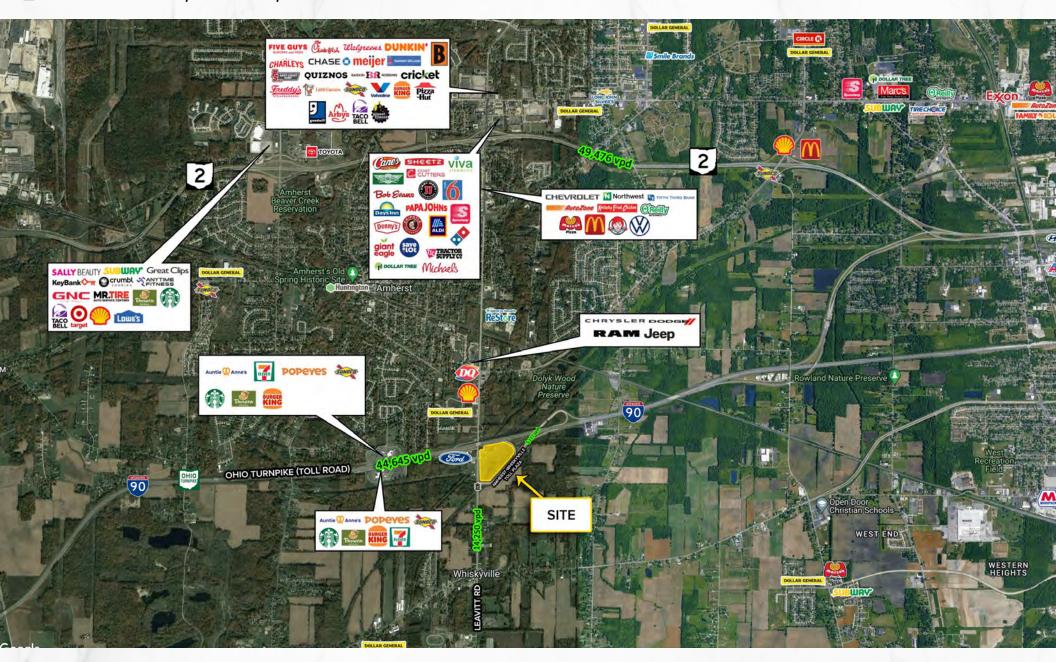

#### **PROPERTY SUMMARY**

- 30.82 Acres for sale.
- 7,629 SF building with approximately 1,178 parking spaces for sale.
- Visibility and close proximity to and from I-90/I-80
- Located near numerous other dealerships including Chrysler, Jeep, Dodge, Chevrolet, & JD Byrider
- Good access at main entrance with designated left in turning lanes
- The Subject Property is currently zoned GB-1 General Business.

8015 Leavitt Rd, Amherst, OH 44001

**BUILDING PICTURES** 

8015 Leavitt Rd, Amherst, OH 44001

**MICRO AERIAL** 

**MACRO AERIAL** 

8015 Leavitt Rd, Amherst, OH 44001

8015 Leavitt Rd, Amherst, OH 44001

**MARKET AERIAL** 