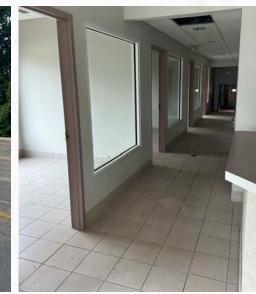

**LAND SF**: 1,342,519 SF

TOTAL ACREAGE: 30.82 Acres

**BUILDING SF: 7,629** 

**ZONING:** GB-1 – General Business.

8015 Leavitt Rd, Amherst, OH 44001

8015 Leavitt Rd, Amherst, OH 44001

**BUILDING PICTURES** 

8015 Leavitt Rd, Amherst, OH 44001

**BUILDING PICTURES** 

8015 Leavitt Rd, Amherst, OH 44001

**MICRO AERIAL** 

**MACRO AERIAL** 

8015 Leavitt Rd, Amherst, OH 44001

8015 Leavitt Rd, Amherst, OH 44001

**MARKET AERIAL** 