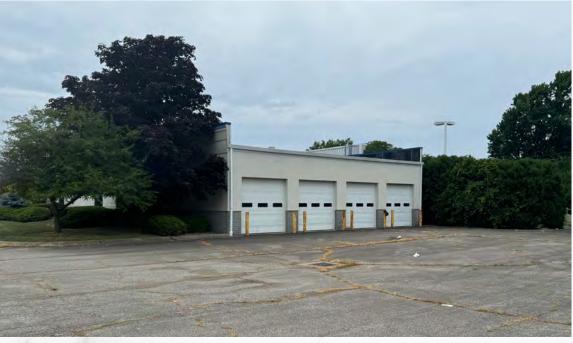

**LAND SF**: 1,342,519 SF

TOTAL ACREAGE: 30.82 Acres

**BUILDING SF: 7,629** 

**ZONING:** GB-1 – General Business.

8015 Leavitt Rd, Amherst, OH 44001

8015 Leavitt Rd, Amherst, OH 44001

**BUILDING PICTURES** 

8015 Leavitt Rd, Amherst, OH 44001

**BUILDING PICTURES** 

8015 Leavitt Rd, Amherst, OH 44001

**MICRO AERIAL** 

**MACRO AERIAL** 

8015 Leavitt Rd, Amherst, OH 44001

8015 Leavitt Rd, Amherst, OH 44001

**MARKET AERIAL** 