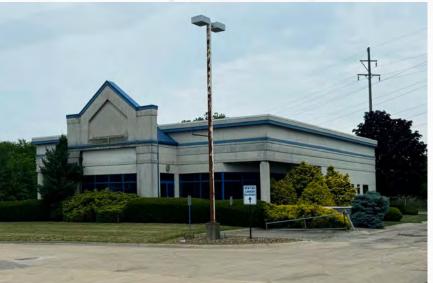

**LAND SF**: 1,342,519 SF

TOTAL ACREAGE: 30.82 Acres

**BUILDING SF: 7,629** 

**ZONING:** GB-1 – General Business.

8015 Leavitt Rd, Amherst, OH 44001

8015 Leavitt Rd, Amherst, OH 44001

**BUILDING PICTURES** 

8015 Leavitt Rd, Amherst, OH 44001

**BUILDING PICTURES** 

8015 Leavitt Rd, Amherst, OH 44001

**MICRO AERIAL** 

**MACRO AERIAL** 

8015 Leavitt Rd, Amherst, OH 44001

8015 Leavitt Rd, Amherst, OH 44001

**MARKET AERIAL** 