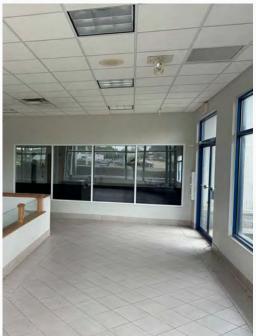

**LAND SF**: 1,342,519 SF

TOTAL ACREAGE: 30.82 Acres

**BUILDING SF: 7,629** 

**ZONING:** GB-1 – General Business.

8015 Leavitt Rd, Amherst, OH 44001

8015 Leavitt Rd, Amherst, OH 44001

**BUILDING PICTURES** 

8015 Leavitt Rd, Amherst, OH 44001

**BUILDING PICTURES** 

8015 Leavitt Rd, Amherst, OH 44001

**MICRO AERIAL** 

**MACRO AERIAL** 

8015 Leavitt Rd, Amherst, OH 44001

8015 Leavitt Rd, Amherst, OH 44001

**MARKET AERIAL** 