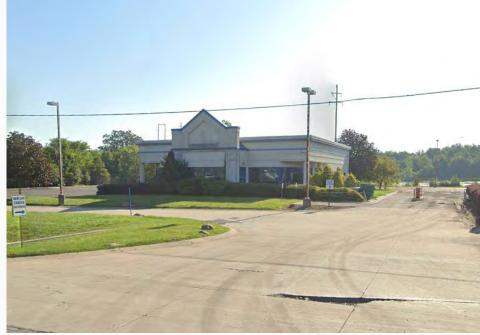

**LAND SF**: 1,342,519 SF

TOTAL ACREAGE: 30.82 Acres

**BUILDING SF: 7,629** 

**ZONING:** GB-1 – General Business.

8015 Leavitt Rd, Amherst, OH 44001

8015 Leavitt Rd, Amherst, OH 44001

**BUILDING PICTURES** 

8015 Leavitt Rd, Amherst, OH 44001

**BUILDING PICTURES** 

8015 Leavitt Rd, Amherst, OH 44001

**MICRO AERIAL** 

**MACRO AERIAL** 

8015 Leavitt Rd, Amherst, OH 44001

8015 Leavitt Rd, Amherst, OH 44001

**MARKET AERIAL** 