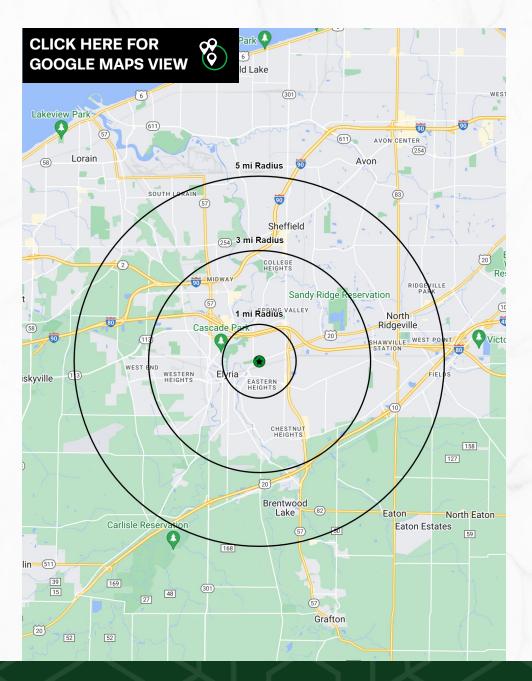

| DEMOGRAPHICS       | 1-MILE   | 3-MILE   | 5-MILE   |
|--------------------|----------|----------|----------|
| POPULATION         | 11,882   | 60,160   | 104,125  |
| HOUSEHOLDS         | 5,339    | 26,099   | 26,099   |
| AVERAGE HH INCOME  | \$72,917 | \$78,163 | \$86,608 |
| MEDIAN HH INCOME   | \$59,124 | \$60,767 | \$67,203 |
| DAYTIME POPULATION | 5,800    | 23,887   | 36,591   |