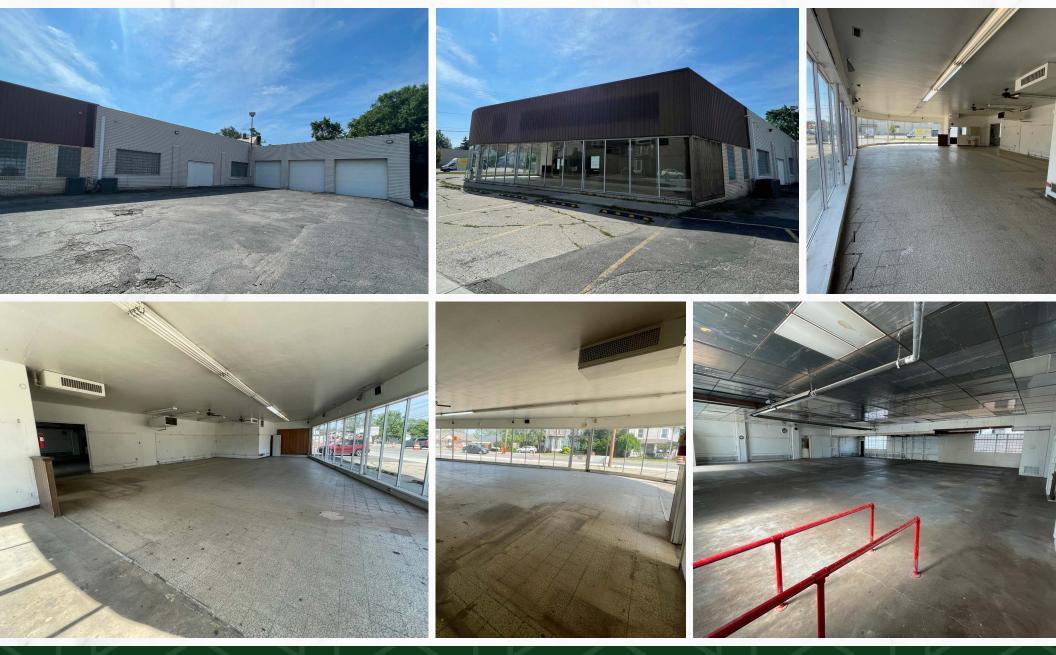

has a roll up garage door attached along Artemas Ct.
- Located in a dense residential area along a main thoroughfare
- Join other national tenants including Walgreens, Save A Lot, Dollar General & Subway
- Corner lot offers ease of access
- Excellent street-front visibility
- Easy access to Hwy 57 with 47,129 VPD

| DEMOGRAPHICS       | 1-MILE   | 3-MILE   | 5-MILE   |
|--------------------|----------|----------|----------|
| POPULATION         | 11,882   | 60,160   | 104,125  |
| HOUSEHOLDS         | 5,339    | 26,099   | 26,099   |
| AVERAGE HH INCOME  | \$72,917 | \$78,163 | \$86,608 |
| MEDIAN HH INCOME   | \$59,124 | \$60,767 | \$67,203 |
| DAYTIME POPULATION | 5,800    | 23,887   | 36,591   |



# 7,598 SF RETAIL SPACE FOR SALE/LEASE 167 Cleveland St, Elyria, OH 44035

## PICTURES





## 7,598 SF RETAIL SPACE FOR SALE/LEASE

### MICRO AERIAL

167 Cleveland St, Elyria, OH 44035





## 7,598 SF RETAIL SPACE FOR SALE/LEASE

### MACRO AERIAL

167 Cleveland St, Elyria, OH 44035