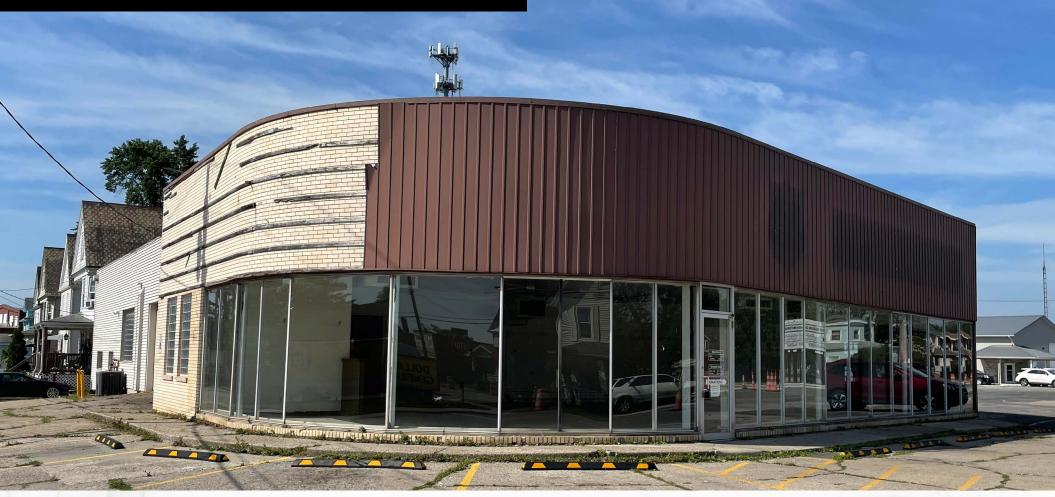

## 7,598 SF RETAIL SPACE FOR SALE/LEASE

### **PROPERTY OVERVIEW**

167 Cleveland St, Elyria, OH 44035

### **PROPERTY SUMMARY**

- Retail flex space available for lease or sale: Roughly 2,000 SF of retail with 60 ft of width fronting Cleveland St. with 5,500 SF of warehouse space in back and a 1,500 SF attached garage
- Warehouse space has a roll up garage door attached along Artemas Ct.
- Located in a dense residential area along a main thoroughfare
- Join other national tenants including Walgreens, Save A Lot, Dollar General & Subway
- Corner lot offers ease of access
- Excellent street-front visibility
- Easy access to Hwy 57 with 47,129 VPD