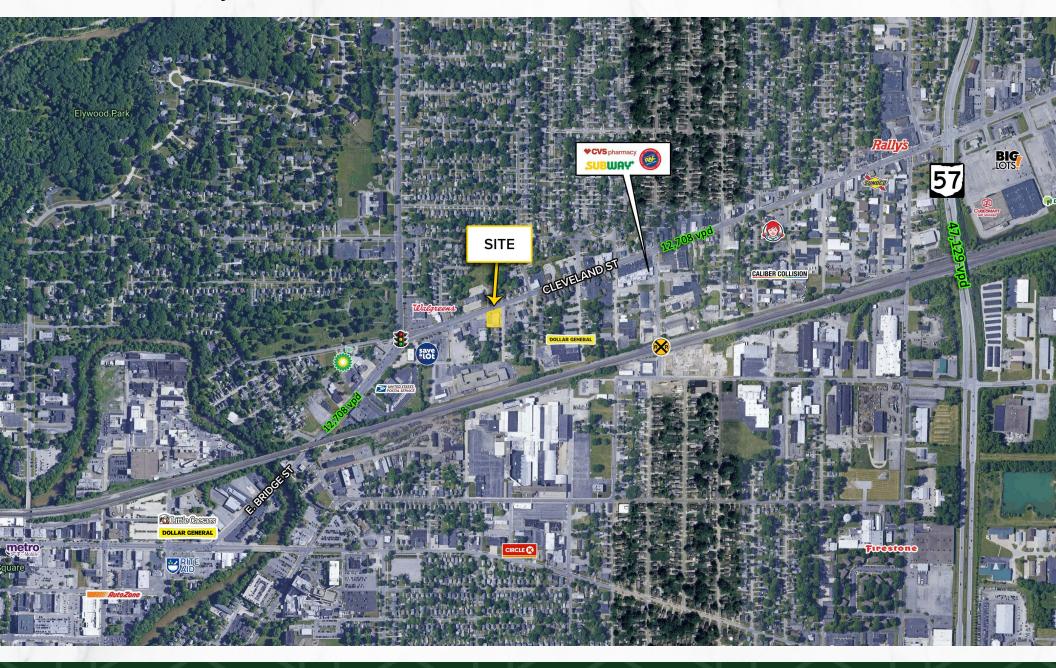

### MICRO AERIAL

167 Cleveland St, Elyria, OH 44035

### **PROPERTY SUMMARY**

- Retail flex space available for lease or sale: Roughly 2,000 SF of retail with 60 ft of width fronting Cleveland St. with 5,500 SF of warehouse space in back and a 1,500 SF attached garage
- Warehouse space has a roll up garage door attached along Artemas Ct.
- Located in a dense residential area along a main thoroughfare
- Join other national tenants including Walgreens, Save A Lot, Dollar General & Subway
- Corner lot offers ease of access
- Excellent street-front visibility
- Easy access to Hwy 57 with 47,129 VPD