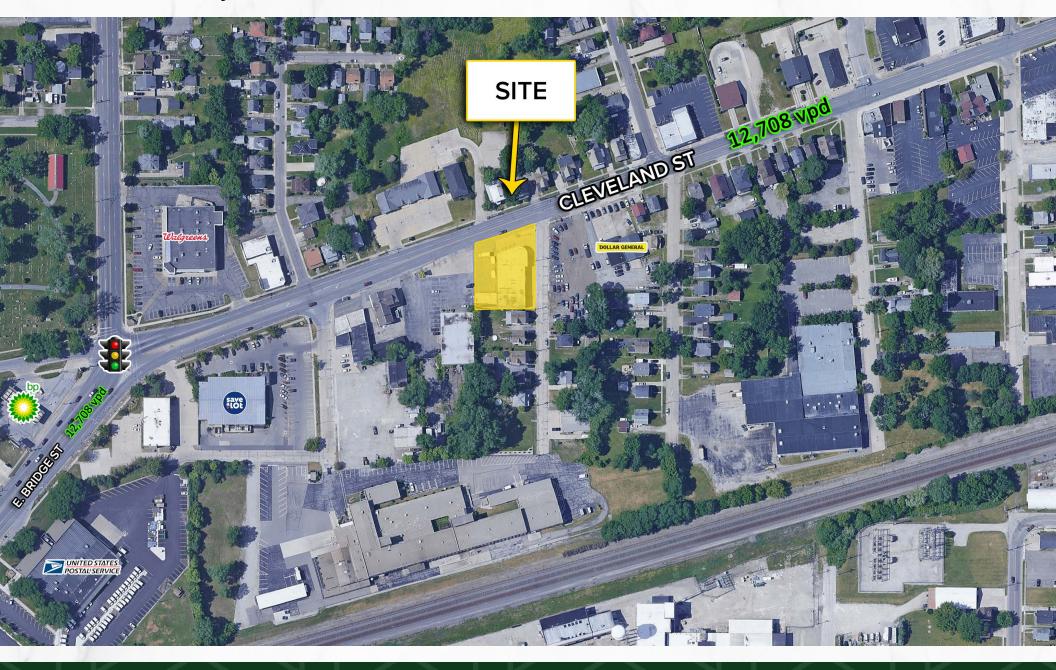

## 7,598 SF RETAIL SPACE FOR SALE/LEASE

### MACRO AERIAL

167 Cleveland St, Elyria, OH 44035