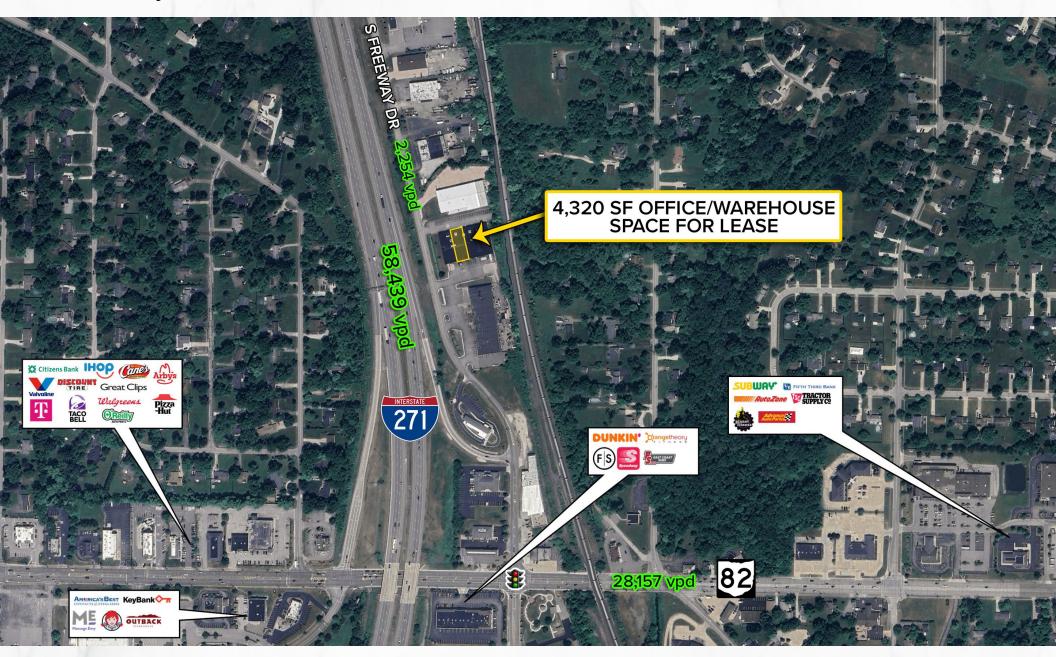

#### **MICRO AERIAL**

8515 Freeway Drive, Macedonia, OH 44056

#### MACRO AERIAL