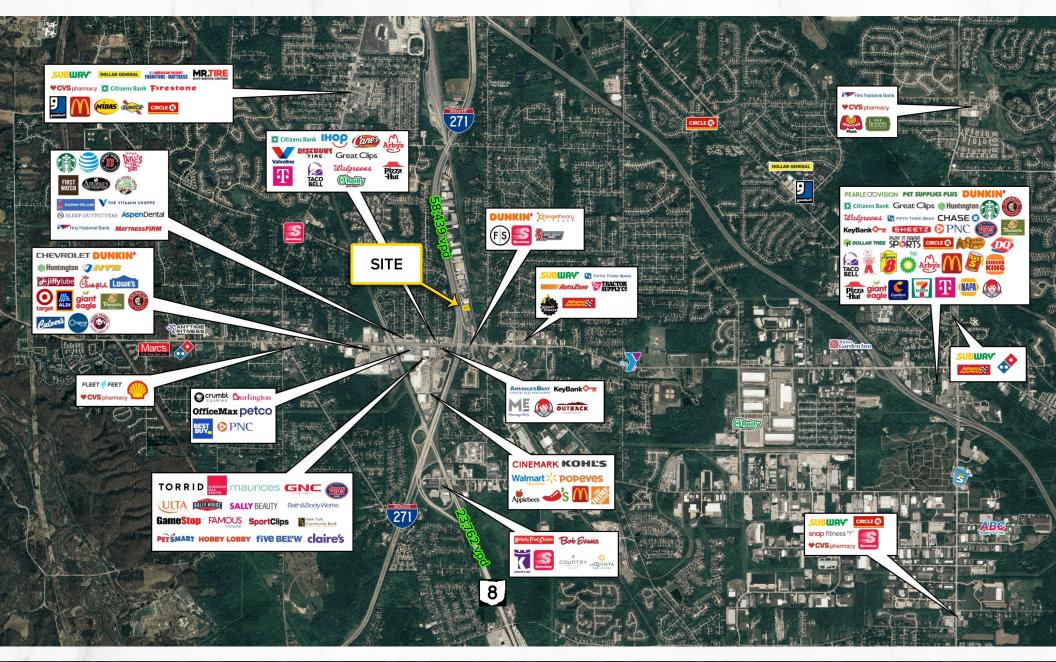

SF Office/Warehouse for Lease
- · 960 SF Office Area
- · 3,360 SF Warehouse Area
- 1 Dock Door
- 16' Clear Height
- Immediate Freeway Access at Route 82 and I–271
- Offered for lease at \$6.00psf Net

| DEMOGRAPHICS       | 1-MILE    | 3-MILE    | 5-MILE    |
|--------------------|-----------|-----------|-----------|
| POPULATION         | 4,244     | 37,313    | 71,240    |
| HOUSEHOLDS         | 1,778     | 15,862    | 29,543    |
| AVERAGE HH INCOME  | \$125,299 | \$138,925 | \$142,961 |
| MEDIAN HH INCOME   | \$99,053  | \$94,154  | \$101,827 |
| DAYTIME POPULATION | 2,971     | 17,815    | 48,629    |



8515 Freeway Drive, Macedonia, OH 44056



PICTURES



8515 Freeway Drive, Macedonia, OH 44056

#### **MICRO AERIAL**





8515 Freeway Drive, Macedonia, OH 44056

#### MACRO AERIAL