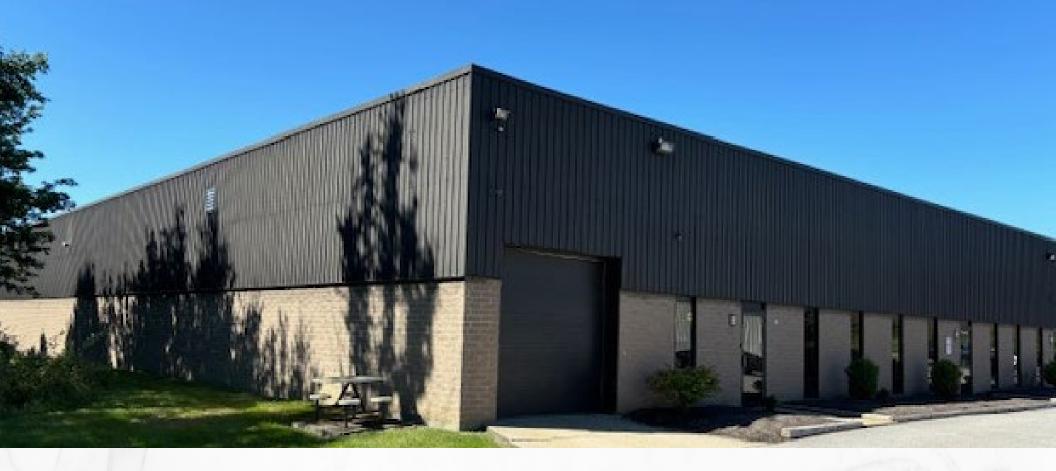

**OFFICE/WAREHOUSE SPACE FOR LEASE** 

8515 Freeway Drive, Macedonia, OH 44056

CONTACT: David Stover DavidStover@HannaCRE.com 216.839.2012

8515 Freeway Drive, Macedonia, OH 44056

#### **PROPERTY SUMMARY**

- 4,320 SF Office/Warehouse for Lease
- · 960 SF Office Area
- · 3,360 SF Warehouse Area
- 1 Dock Door
- 16' Clear Height
- Immediate Freeway Access at Route 82 and I–271
- Offered for lease at \$6.00psf Net