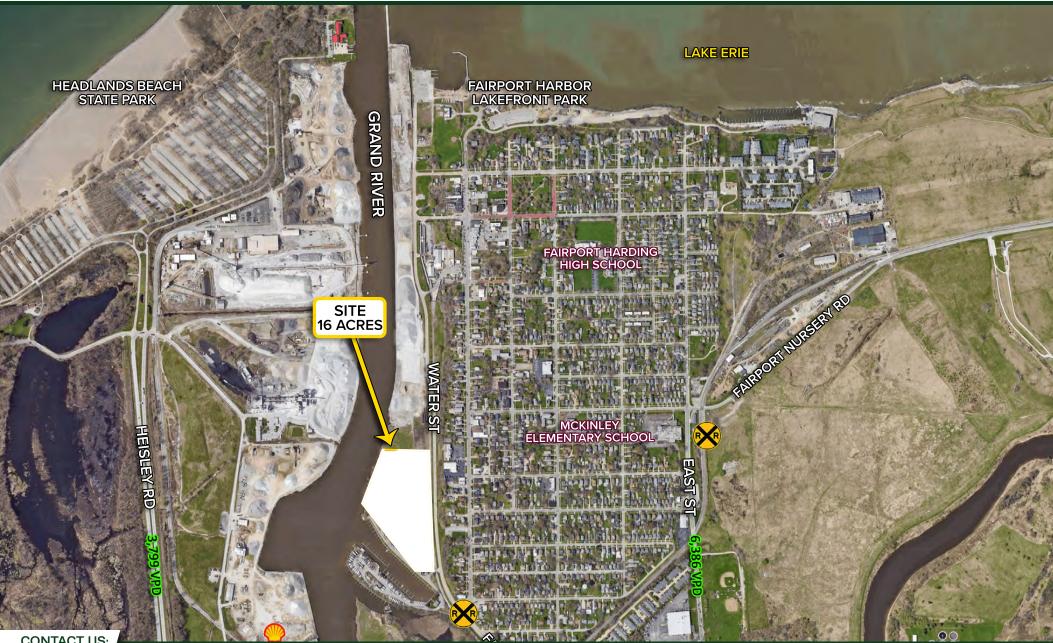

Fairport Rd, Fairport Harbor, OH 44077

216.861.5379

LAKE ERIE

FAIRPORT HARBOR LAKEFRONT PARK **GRAND RIVER** FAIRPORT HARDING HIGH SCHOOL HRPORT NURSERS SITE 16 ACRES **WATER S** MCKINLE HEISLEY RD **ELEMENTARY SCHOOL** CONTACT US: **Greg West** gregorywest@hannacre.com 

### **PROPERTY OVERVIEW**

- · Extremely desirable waterfront land available
- For shipping by boat or train
- Easily accessible to SR-2 and SR-44
- Headlands Beach State Park and Lakefront Park nearby
- · Currently zoned industrial
- Available for sale or lease