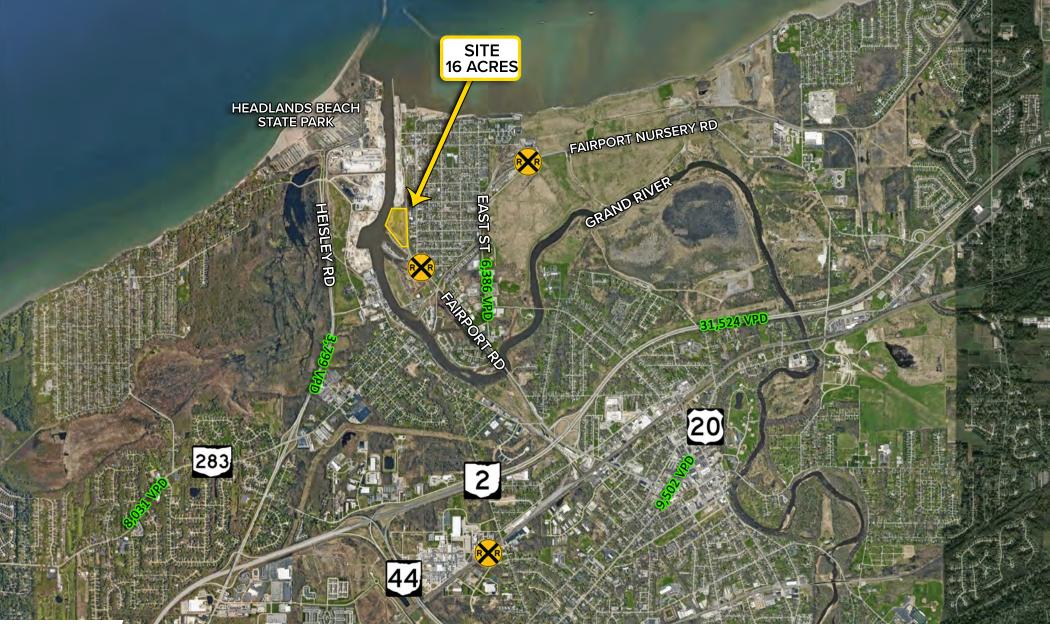

#### MACRO AERIAL

### **PROPERTY OVERVIEW**

- · Extremely desirable waterfront land available
- For shipping by boat or train
- Easily accessible to SR-2 and SR-44
- Headlands Beach State Park and Lakefront Park nearby
- · Currently zoned industrial
- Available for sale or lease