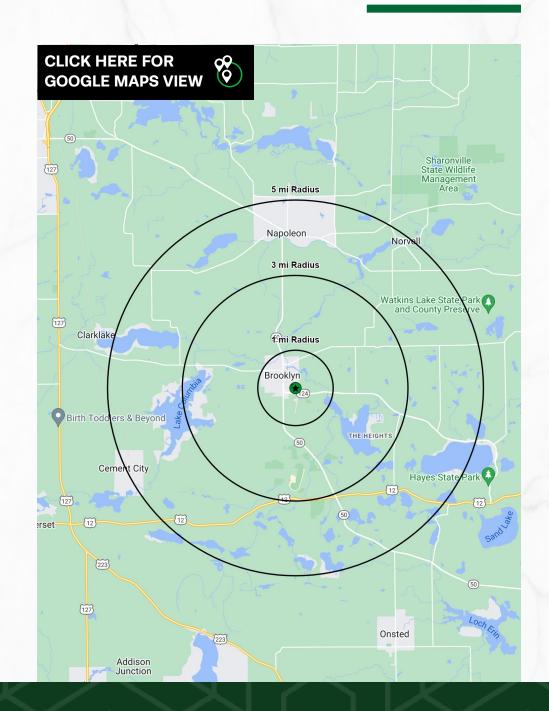

| DEMOGRAPHICS       | 1-MILE   | 3-MILE   | 5-MILE    |
|--------------------|----------|----------|-----------|
| POPULATION         | 1,681    | 5,818    | 14,898    |
| HOUSEHOLDS         | 765      | 2,603    | 6,452     |
| AVERAGE HH INCOME  | \$97,063 | \$94,469 | \$113,385 |
| MEDIAN HH INCOME   | \$70,866 | \$72,287 | \$88,315  |
| DAYTIME POPULATION | 1,194    | 1,861    | 2,560     |

#### **REGIONAL AERIAL**