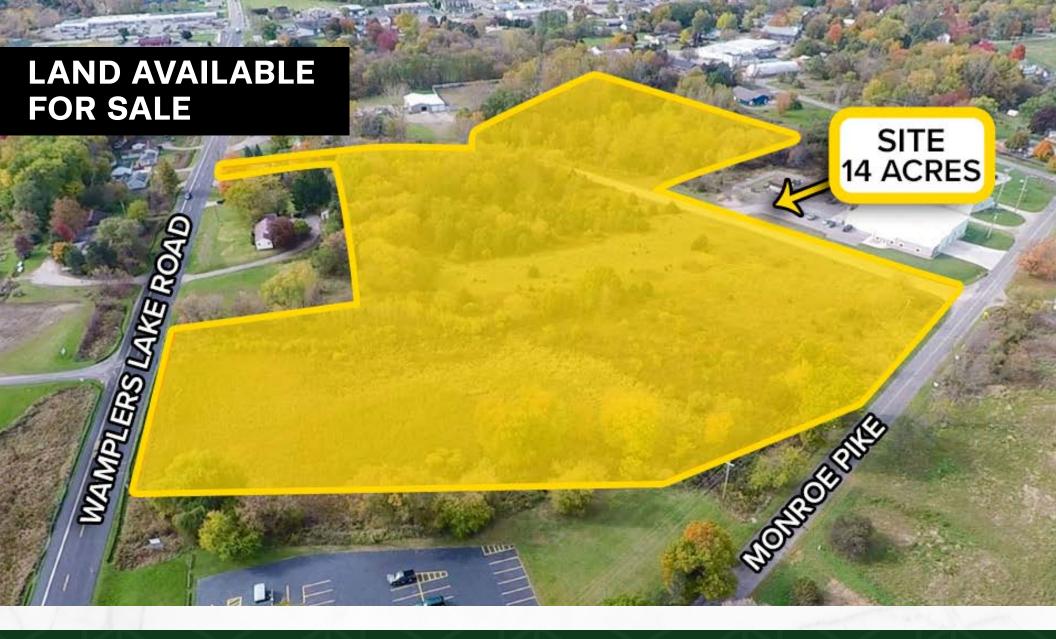

## 14 ACRES OF LAND FOR SALE

Wamplers Lake Rd, Brooklyn, MI 49230

### **PROPERTY SUMMARY**

- · Asking \$550,000
- · 14 Acres of Land in Brooklyn, Michigan
- · Zoned I-1: light industrial
- · Ideal site for self-storage
- · Largest industrial parcel in the Village of Brooklyn
- · Stormwater drainage easement to Kedron Drain
- · Quick access to US 50 with 11,988 vehicles per day
- · Located 3 miles from Michigan International Speedway