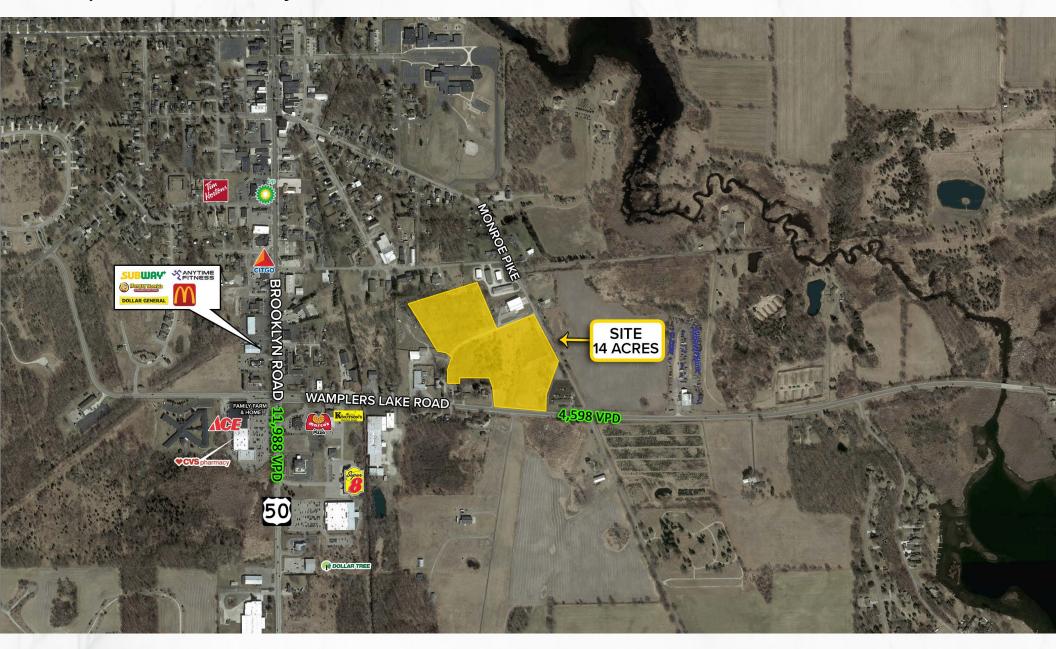

1: light industrial
- · Ideal site for self-storage
- · Largest industrial parcel in the Village of Brooklyn
- · Stormwater drainage easement to Kedron Drain
- · Quick access to US 50 with 11,988 vehicles per day
- · Located 3 miles from Michigan International Speedway

| DEMOGRAPHICS       | 1-MILE   | 3-MILE   | 5-MILE    |
|--------------------|----------|----------|-----------|
| POPULATION         | 1,681    | 5,818    | 14,898    |
| HOUSEHOLDS         | 765      | 2,603    | 6,452     |
| AVERAGE HH INCOME  | \$97,063 | \$94,469 | \$113,385 |
| MEDIAN HH INCOME   | \$70,866 | \$72,287 | \$88,315  |
| DAYTIME POPULATION | 1,194    | 1,861    | 2,560     |







Wamplers Lake Rd, Brooklyn, MI 49230





# 14 ACRES OF LAND FOR SALE

Wamplers Lake Rd, Brooklyn, MI 49230

MACRO AERIAL





## 14 ACRES OF LAND FOR SALE

Wamplers Lake Rd, Brooklyn, MI 49230

#### **REGIONAL AERIAL**