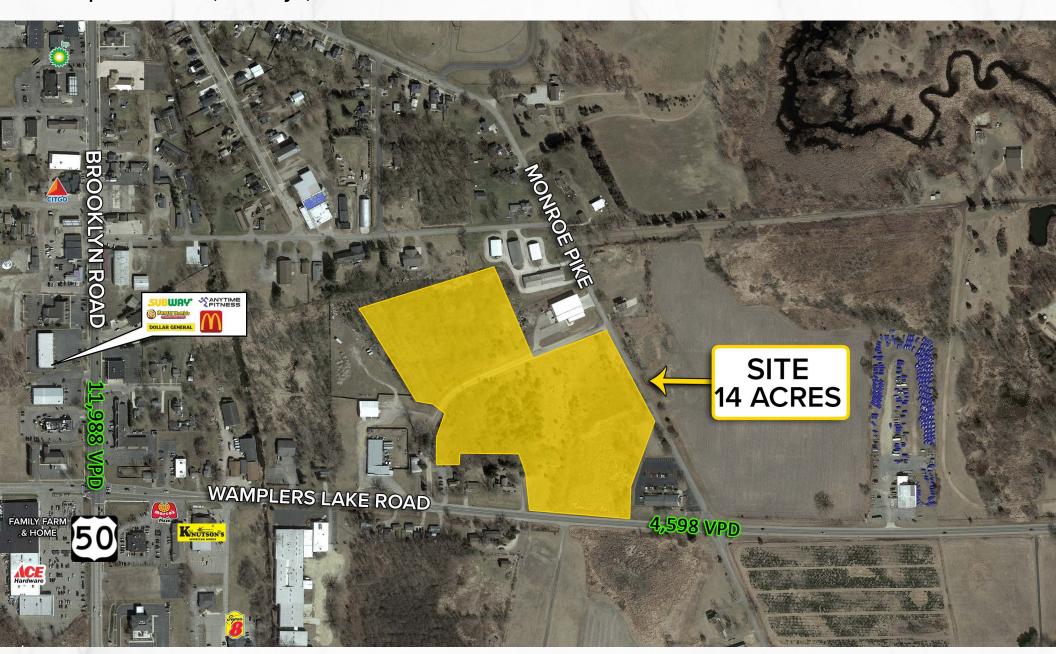

### **PROPERTY SUMMARY**

- · Asking \$550,000
- · 14 Acres of Land in Brooklyn, Michigan
- · Zoned I-1: light industrial
- · Ideal site for self-storage
- · Largest industrial parcel in the Village of Brooklyn
- · Stormwater drainage easement to Kedron Drain
- · Quick access to US 50 with 11,988 vehicles per day
- · Located 3 miles from Michigan International Speedway

## 14 ACRES OF LAND FOR SALE

Wamplers Lake Rd, Brooklyn, MI 49230