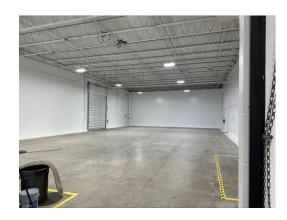

#### **IMPROVEMENTS**

- Approximately 30,000 50,000 (+-) Sq. Ft.
- 4,500 (+-) Sq. Ft. Offices, Conference & Breakroom Areas.
- Three Dock High Doors. Three OH Doors
- 18' 22' Clear Height

## Warehouse Space for Lease 175 Broadway Ave. Westerville, Ohio 43081

The information submitted herein is not guaranteed. Although obtained from reliable resources, it is subject to errors, omissions, prior sale and withdrawal from the market without notice. Broker has made no investigation and makes no representation of the property.