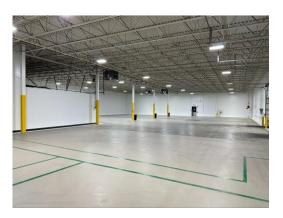

#### **IMPROVEMENTS**

- Approximately 30,000 50,000 (+-) Sq. Ft.
- 4,500 (+-) Sq. Ft. Offices, Conference & Breakroom Areas.
- Three Dock High Doors. Three OH Doors
- 18' 22' Clear Height

## Warehouse Space for Lease 175 Broadway Ave. Westerville, Ohio 43081

The information submitted herein is not guaranteed. Although obtained from reliable resources, it is subject to errors, omissions, prior sale and withdrawal from the market without notice. Broker has made no investigation and makes no investigation and makes no representation of the property.