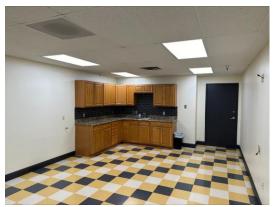

#### **IMPROVEMENTS**

- Approximately 30,000 50,000 (+-) Sq. Ft.
- 4,500 (+-) Sq. Ft. Offices, Conference & Breakroom Areas.
- Three Dock High Doors. Three OH Doors
- 18' 22' Clear Height

## Warehouse Space for Lease 175 Broadway Ave. Westerville, Ohio 43081