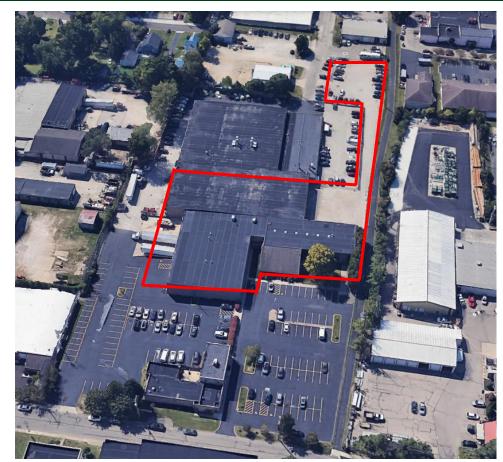

# **Warehouse Space for Lease** 175 E. Broadway Ave Westerville, Ohio

### **OFFERING INFORMATION**

- Westerville CBD Location
- Easy Access from State & Otterbein Ave.
- Ample On Site Parking
- Vehicle Truck Parking Fenced Yard Area

## Warehouse Space for Lease 175 Broadway Ave. Westerville, Ohio 43081

The information submitted herein is not guaranteed. Although obtained from reliable resources, it is subject to errors, omissions, prior sale and withdrawal from the market without notice. Broker has made no investigation and makes no representation of the property.