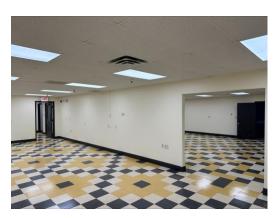

#### **IMPROVEMENTS**

- Approximately 30,000 50,000 (+-) Sq. Ft.
- 4,500 (+-) Sq. Ft. Offices, Conference & Breakroom Areas.
- Three Dock High Doors. Three OH Doors
- 18' 22' Clear Height

## Warehouse Space for Lease 175 Broadway Ave. Westerville, Ohio 43081