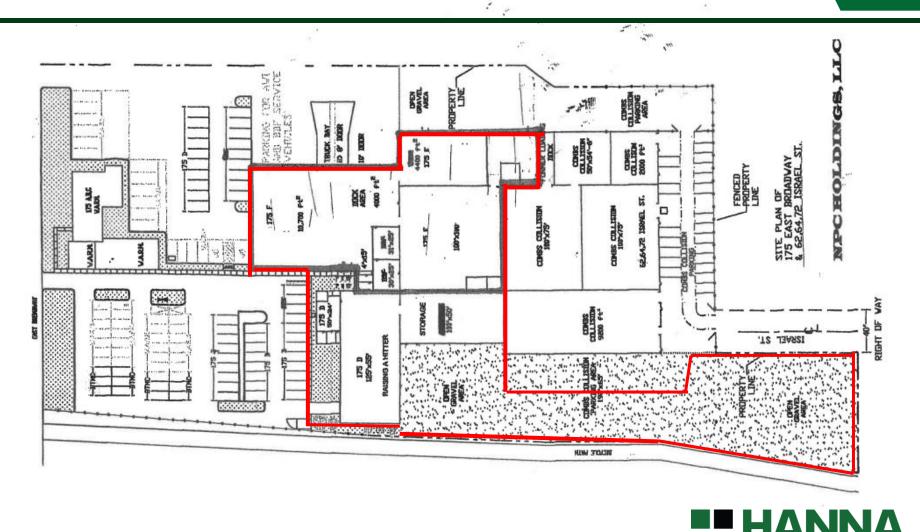

# **Warehouse Space for Lease** 175 E. Broadway Ave Westerville, Ohio

### **OFFERING INFORMATION**

- Westerville CBD Location
- Easy Access from State & Otterbein Ave.
- Ample On Site Parking
- Vehicle Truck Parking Fenced Yard Area

#### **IMPROVEMENTS**

- Approximately 30,000 50,000 (+-) Sq. Ft.
- 4,500 (+-) Sq. Ft. Offices, Conference & Breakroom Areas.
- Three Dock High Doors. Three OH Doors
- 18' 22' Clear Height

## Warehouse Space for Lease 175 Broadway Ave. Westerville, Ohio 43081