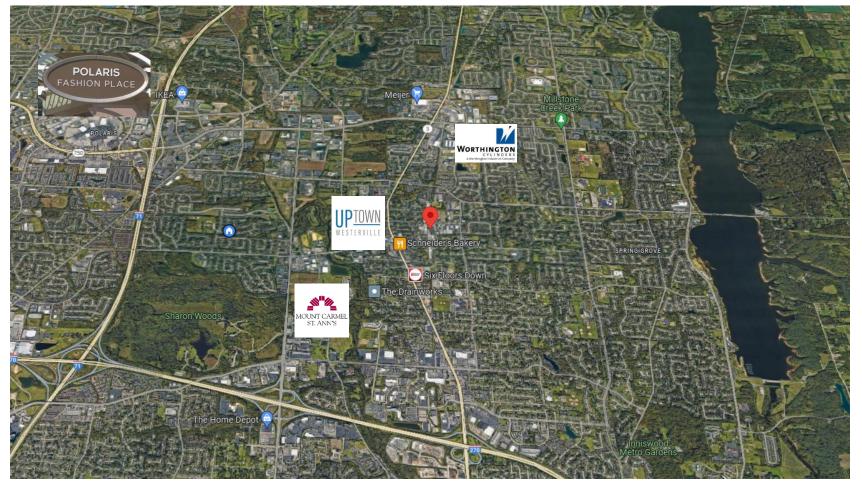

# **Warehouse Space for Lease** 175 E. Broadway Ave Westerville, Ohio

### **OFFERING INFORMATION**

- Westerville CBD Location
- Easy Access from State & Otterbein Ave.
- Ample On Site Parking
- Vehicle Truck Parking Fenced Yard Area

## Warehouse Space for Lease 175 Broadway Ave. Westerville, Ohio 43081

The information submitted herein is not guaranteed. Although obtained from reliable resources, it is subject to errors, omissions, prior sale and withdrawal from the market without notice. Broker has made no investigation and makes no investigation and makes no representation of the property.