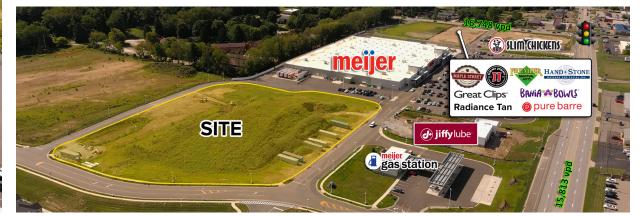

# 5 ACRE LAND AVAILABLE

meijer

gas station

Jiffylube

🛣 SLIM CHICKENS

SITE

**The Greens at Belden, Canton, OH** Vincenzo Calabrese, Shawn Darling, & Tom Grasso

## **5 AC Land Available** The Greens at Belden, Canton, OH

SITE

#### **PROPERTY INFORMATION**

- Rare 5-acre land development opportunity at The Greens at Belden directly adjacent to Meijer in Belden Village trade area
- Property is located directly off the Southeastern entrance drive to the Greens of Belden
- Utilities are located at the site, ready for development
- Flexible zoning in place allowing for a variety of uses from Jr. Anchor retail to auto dealerships/repair shops
- $\cdot$  Located in super regional retail trade area in North Canton
- $\cdot$  Strong household density and income in the surrounding area
- Call for more details!