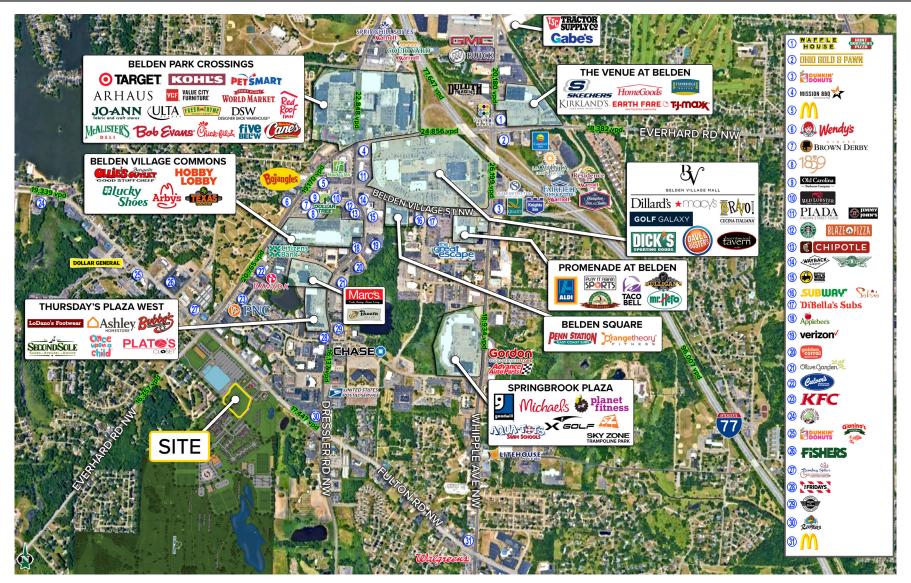

#### **PROPERTY INFORMATION**

- Rare 5-acre land development opportunity at The Greens at Belden directly adjacent to Meijer in Belden Village trade area
- Property is located directly off the Southeastern entrance drive to the Greens of Belden
- Utilities are located at the site, ready for development
- Flexible zoning in place allowing for a variety of uses from Jr. Anchor retail to auto dealerships/repair shops
- $\cdot$  Located in super regional retail trade area in North Canton
- $\cdot$  Strong household density and income in the surrounding area
- Call for more details!