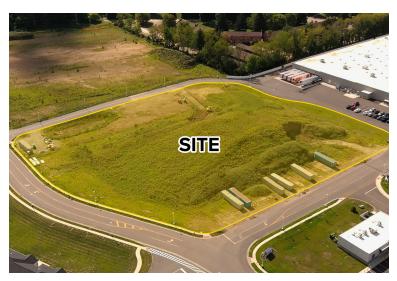

# 5 ACRE LAND AVAILABLE

meijer

gas station

Jiffylube

🛣 SLIM CHICKENS

SITE

**The Greens at Belden, Canton, OH** Vincenzo Calabrese, Shawn Darling, & Tom Grasso

## **5 AC Land Available** The Greens at Belden, Canton, OH

SITE

#### **PROPERTY INFORMATION**

- Rare 5-acre land development opportunity at The Greens at Belden directly adjacent to Meijer in Belden Village trade area
- Property is located directly off the Southeastern entrance drive to the Greens of Belden
- Utilities are located at the site, ready for development
- Flexible zoning in place allowing for a variety of uses from Jr. Anchor retail to auto dealerships/repair shops
- $\cdot$  Located in super regional retail trade area in North Canton
- $\cdot$  Strong household density and income in the surrounding area
- Call for more details!