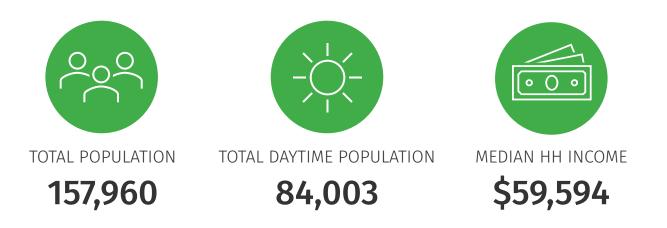

#### **5 AC Land Available** The Greens at Belden, Canton, OH

| 2022 Population Summary | 1 Mile   | 3 Miles  | 5 Miles  |
|-------------------------|----------|----------|----------|
| Total Population        | 4,152    | 48,545   | 157,960  |
| Households              | 2,153    | 22,271   | 69,089   |
| Daytime Population      | 12,766   | 35,884   | 84,003   |
| 2022 Household Income   | 1 Mile   | 3 Miles  | 5 Miles  |
| Average Income          | \$78,541 | \$87,544 | \$77,361 |
| Median Income           | \$58,853 | \$67,427 | \$59,594 |