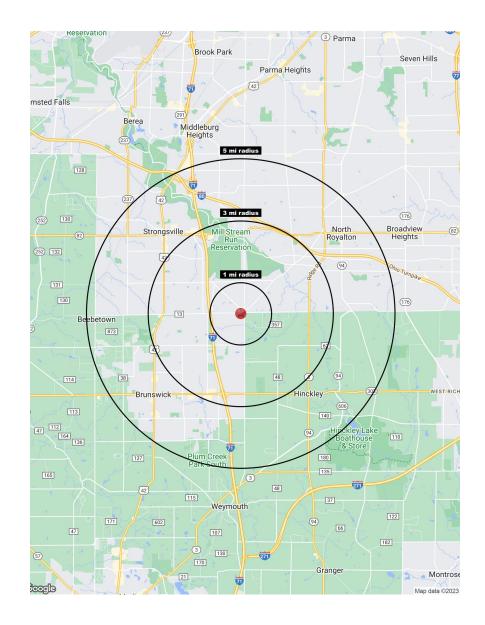

#### **DEMOGRAPHICS**

| 2023 Population Summary      | 1 Mile        | 3 Miles        | 5 Miles        |
|------------------------------|---------------|----------------|----------------|
| Total Population             | 7,670         | 40,943         | 113,442        |
| Households                   | 2,752         | 15,676         | 45,993         |
| Daytime Population           | 891           | 11,269         | 37,142         |
| <b>2023 Household Income</b> | <b>1 Mile</b> | <b>3 Miles</b> | <b>5 Miles</b> |
| Average Income               | \$169,081     | \$140,473      | \$133,189      |
| Median Income                | \$123,248     | \$101,166      | \$95,391       |