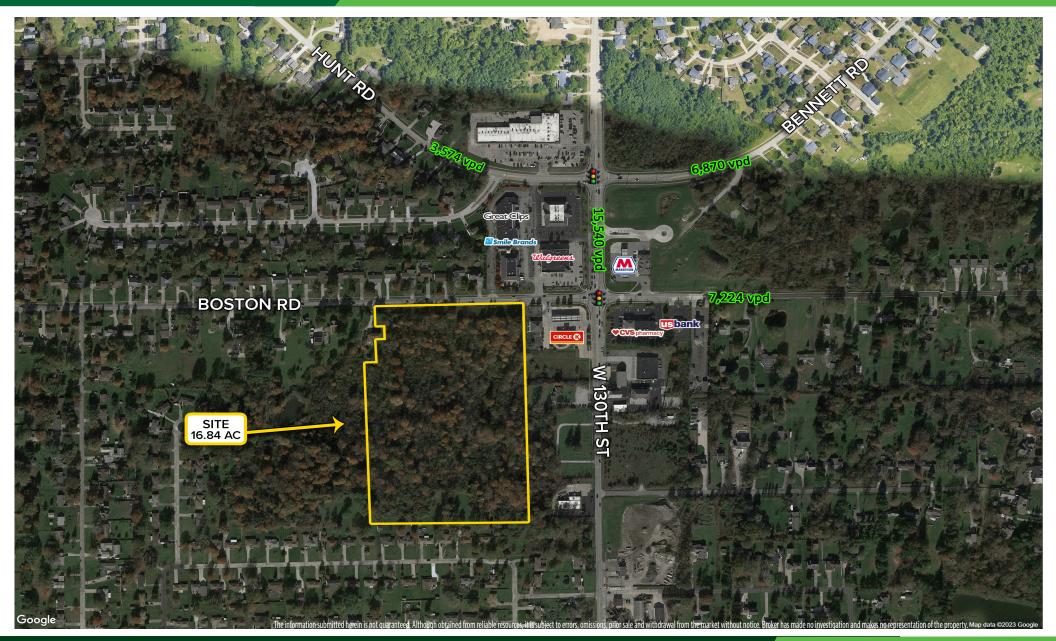

#### **PROPERTY INFORMATION**

- 16.84 acres of vacant, buildable land at a prime intersection that connects four municipalities: Strongsville, North Royalton, Brunswick, and Hinckley
- High Traffic counts: 7,200+ on Boston Rd & 15,500+ on W 130th St
- 636 ft of frontage and visibility along Boston Road
- Amazing development opportunity
- Convenient access to I-71