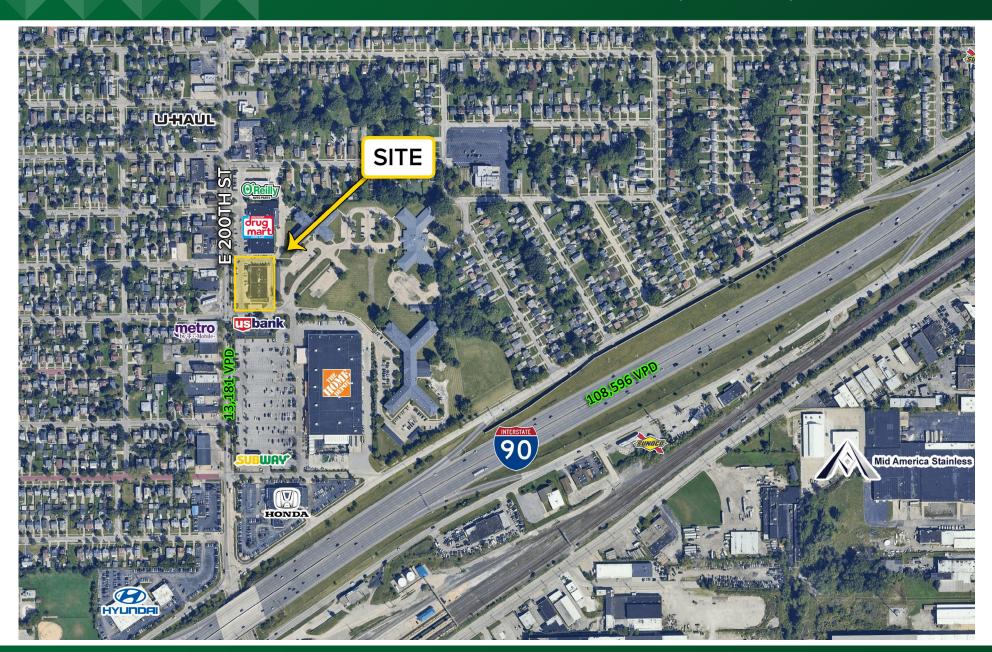

#### **PROPERTY OVERVIEW**

- ·753 E 200th St: 2,000 SF Office Space
- ·761 E 200th St: 1,077 SF Office Space
- ·Adjacent to Home Depot and Discount Drug Mart
- ·Densely Populated Area / 3 Mile: 81,500+
- ·Excellent Visibility 120,250+ VPD
- ·Easy Access to I-90
- ·Reduced Lease Rate: \$12.00 Net/SF