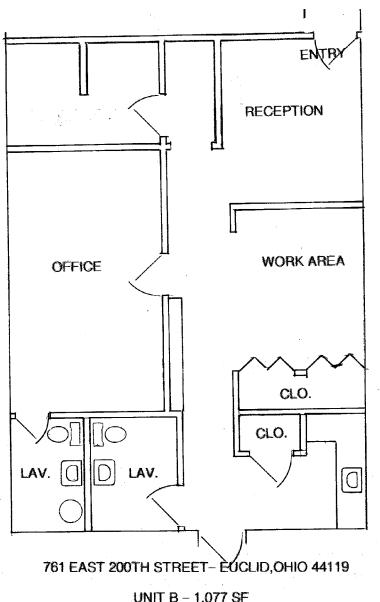

### 1,077 SF – 2,000 SF Spaces Available 753-761 East 200th Street, Euclid, Ohio 44123

761 E 200TH ST FLOOR PLAN

UNIT B - 1,077 SF