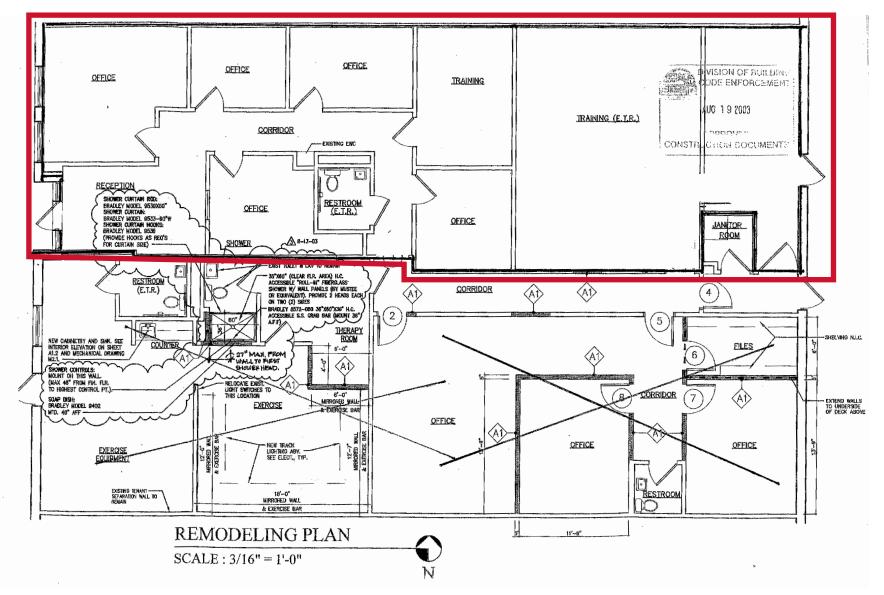

# **1,077 SF – 2,000 SF Spaces Available** 753–761 East 200th Street, Euclid, Ohio 44123



#### **PROPERTY OVERVIEW**

- ·753 E 200th St: 2,000 SF Office Space
- ·761 E 200th St: 1,077 SF Office Space
- ·Adjacent to Home Depot and Discount Drug Mart
- ·Densely Populated Area / 3 Mile: 81,500+
- ·Excellent Visibility 120,250+ VPD
- ·Easy Access to I-90
- ·Reduced Lease Rate: \$12.00 Net/SF



**View in Google Maps** 

Michael J. Occhionero

MichaelOcchionero@HannaCRE.com



## **1,077 SF – 2,000 SF Spaces Available** 753–761 East 200th Street, Euclid, Ohio 44123

#### 753 E 200TH ST FLOOR PLAN







### 1,077 SF – 2,000 SF Spaces Available 753-761 East 200th Street, Euclid, Ohio 44123

761 E 200TH ST FLOOR PLAN



UNIT B - 1,077 SF



# **1,077 SF – 2,000 SF Spaces Available** 753–761 East 200th Street, Euclid, Ohio 44123





# **1,077 SF – 2,000 SF Spaces Available** 753–761 East 200th Street, Euclid, Ohio 44123