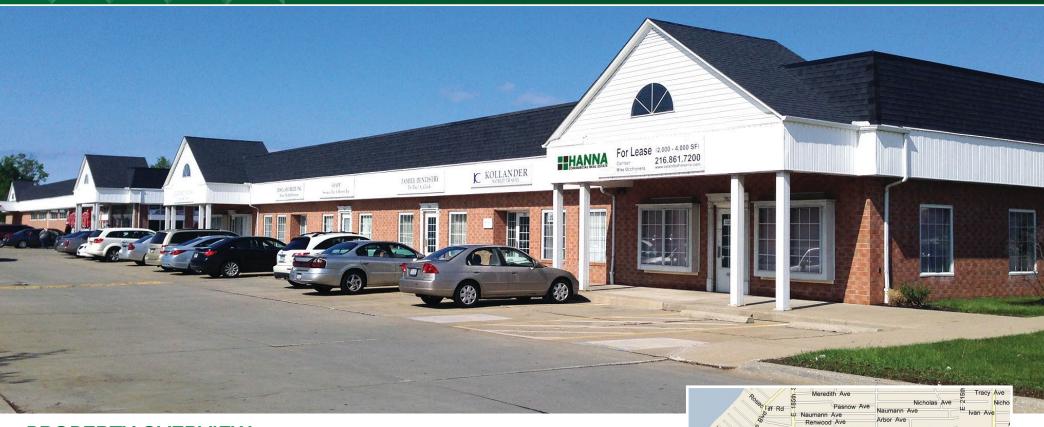

# **1,077 SF – 2,000 SF Spaces Available** 753–761 East 200th Street, Euclid, Ohio 44123

#### **PROPERTY OVERVIEW**

- ·753 E 200th St: 2,000 SF Office Space
- ·761 E 200th St: 1,077 SF Office Space
- ·Adjacent to Home Depot and Discount Drug Mart
- ·Densely Populated Area / 3 Mile: 81,500+
- ·Excellent Visibility 120,250+ VPD
- ·Easy Access to I-90
- ·Reduced Lease Rate: \$12.00 Net/SF