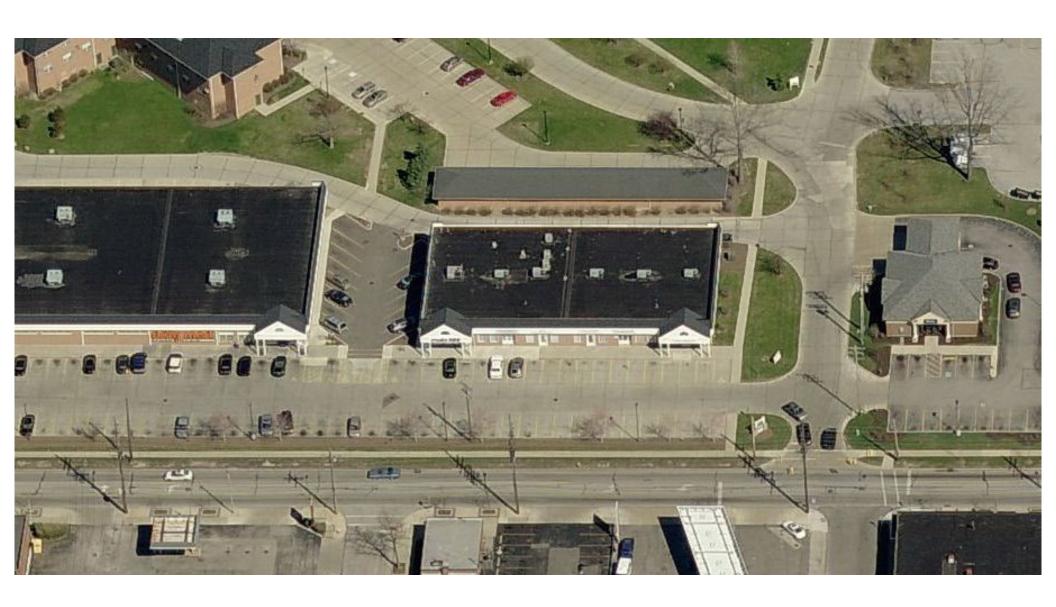

#### **PROPERTY OVERVIEW**

- ·753 E 200th St: 2,000 SF Office Space
- ·761 E 200th St: 1,077 SF Office Space
- ·Adjacent to Home Depot and Discount Drug Mart
- ·Densely Populated Area / 3 Mile: 81,500+
- ·Excellent Visibility 120,250+ VPD
- ·Easy Access to I-90
- ·Reduced Lease Rate: \$12.00 Net/SF