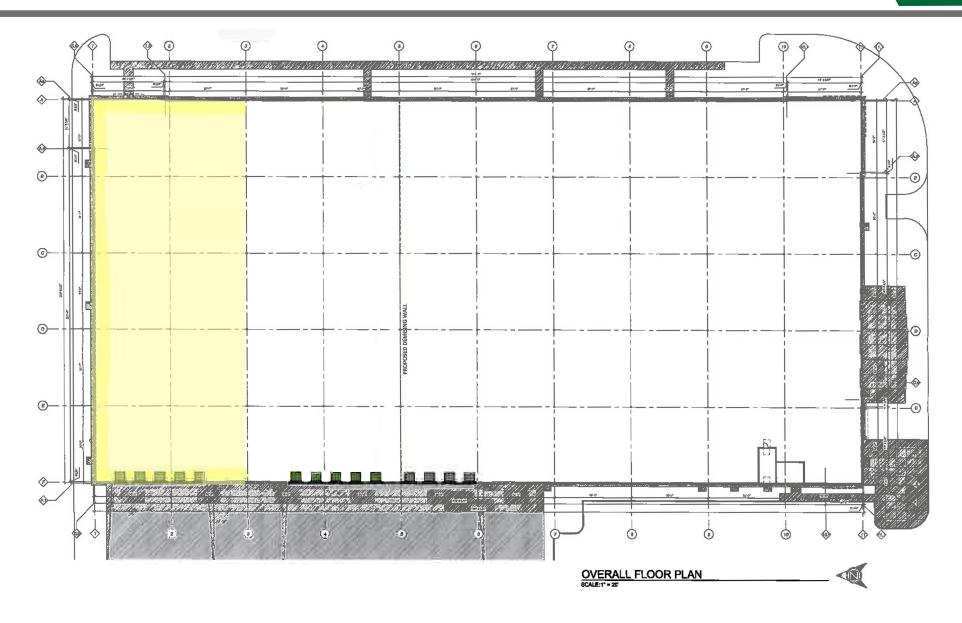

## **PROPERTY OVERVIEW**

- · 25,000 SF Total Space
- · 4,500 Office Space
- · 20,500 Warehouse Space
- · Five (5) Truck Docks
- One (1) 12' x 14' Drive-In Door
- · 28' Clear Height

- · 50' x 50' Bay Spacing
- · ESFR Sprinkler
- · 400 AMP / 480 Volt / 3-Phase Electric
- · Close to Bagley Road & I-71 Interchange
- Excellent Visibility From I-71

## For Lease: 25,000 SF Office/Warehouse Space

17450 Engle Lake Drive, Middleburg Heights, OH 44130

Kevin Kuczynski • kevinkuczynski@hannacre.com • 216.861.5684