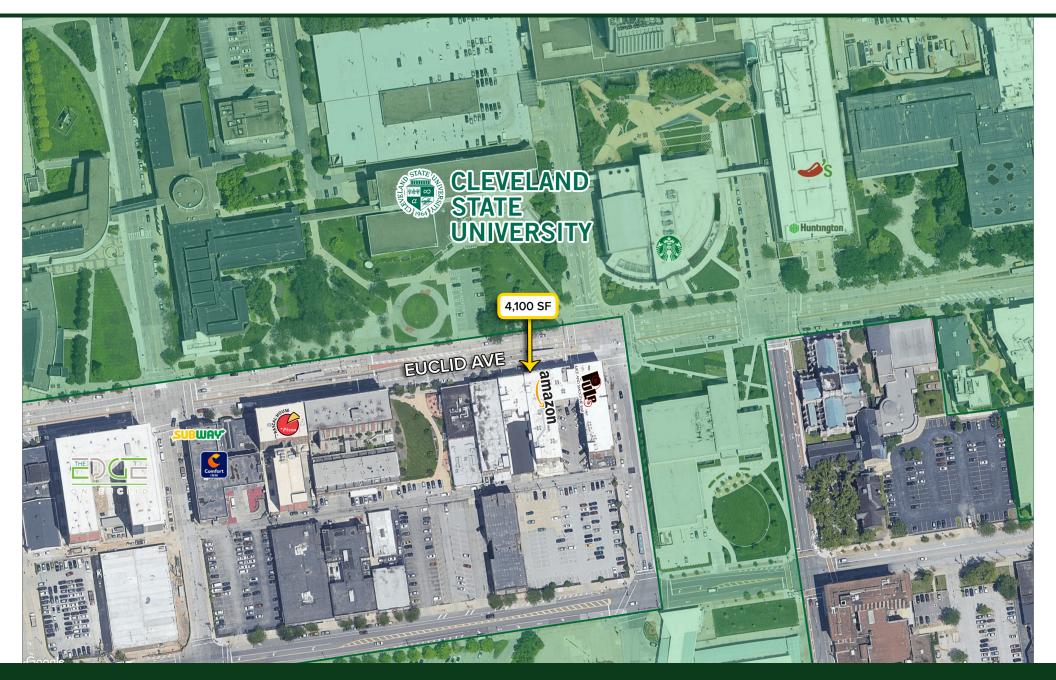

# 4,100 SF AFFORDABLE RETAIL/OFFICE FOR LEASE

MICRO AERIAL

2020 Euclid Ave., Cleveland, OH 44115

Julie Sabroff juliesabroff@hannacre.com 216.839.2029