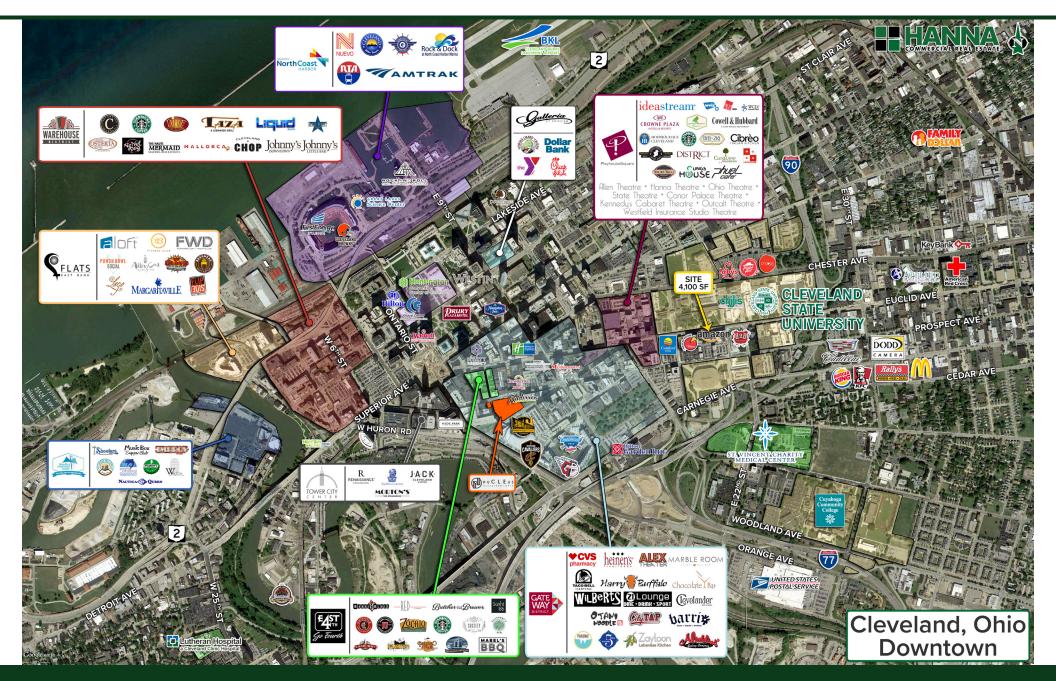

## 4,100 SF AFFORDABLE RETAIL/OFFICE FOR LEASE

2020 Euclid Ave., Cleveland, OH 44115

Julie Sabroff juliesabroff@hannacre.com 216.839.2029

MACRO AERIAL