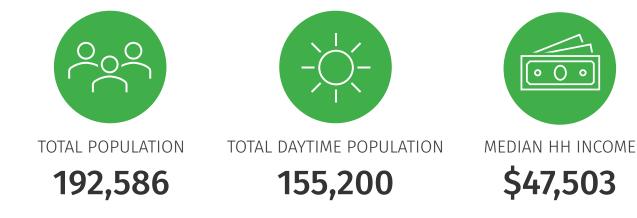

## **6515 Juniata Avenue** Cleveland, OH 44103

| 2023 Population Summary | 1 Mile   | 3 Miles  | 5 Miles  |
|-------------------------|----------|----------|----------|
| Total Population        | 6,632    | 78,433   | 192,586  |
| Households              | 3,103    | 34,782   | 87,009   |
| Daytime Population      | 6,194    | 77,056   | 155,200  |
| 2023 Household Income   | 1 Mile   | 3 Miles  | 5 Miles  |
| Average Income          | \$50,547 | \$50,308 | \$68,782 |
| Median Income           | \$32,211 | \$34,443 | \$47,503 |