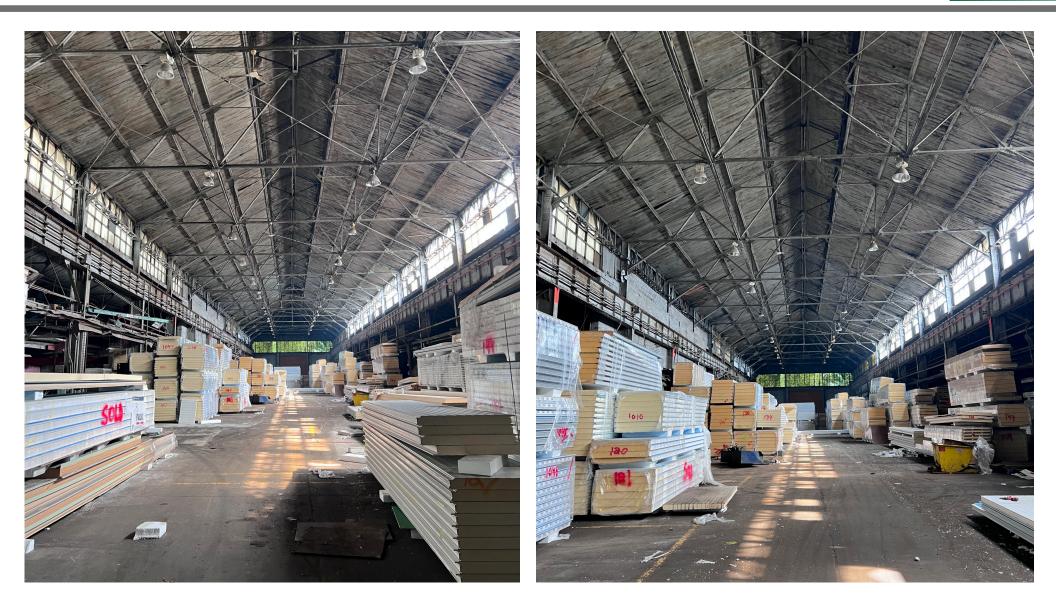

#### **PROPERTY INFORMATION**

- Cranes 20 ton and 15 ton capacity
- 16' to 36' clear heights
- 440/220/3 phase power
- 4 Drive-in doors
- 1,500 SF of offices
- Close proximity to I-90
- 47,000 SF