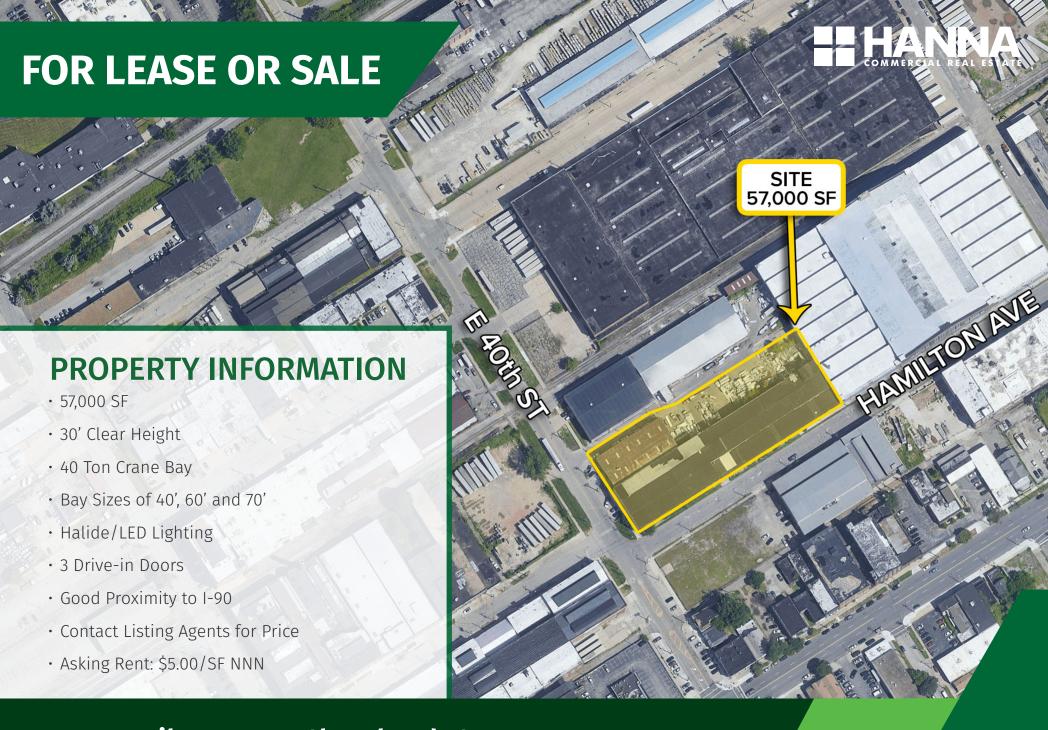

**4001 Hamilton Ave., Cleveland, OH 44113** Chris Hondlik & Mike Berland

## **4001 Hamilton Avenue**

Cleveland, OH 44113





Chris Hondlik • ChrisHondlik@HannaCRE.com • 216.861.5686

Mike Berland • MikeBerland@HannaCRE.com • 216.839.2032



## **4001 Hamilton Avenue**

Cleveland, OH 44113





TOTAL POPULATION

201,264



TOTAL DAYTIME POPULATION

155,473



MEDIAN HH INCOME

\$45,002

| 2023 Population Summary | 1 Mile   | 3 Miles  | 5 Miles  |
|-------------------------|----------|----------|----------|
| Total Population        | 6,330    | 67,380   | 201,264  |
| Households              | 3,161    | 32,302   | 92,235   |
| Daytime Population      | 13,678   | 111,783  | 155,473  |
| 2023 Household Income   | 1 Mile   | 3 Miles  | 5 Miles  |
| Average Income          | \$49,914 | \