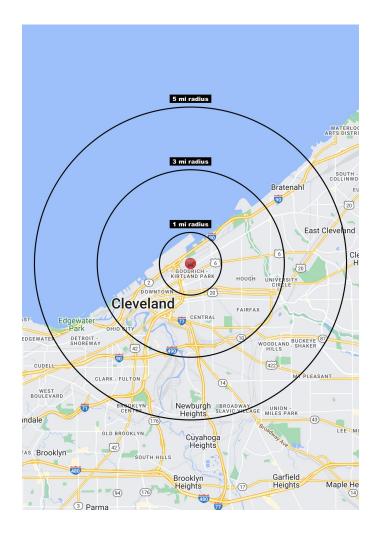

## **4001 Hamilton Avenue**

Cleveland, OH 44113

TOTAL POPULATION

201,264

TOTAL DAYTIME POPULATION

155,473

MEDIAN HH INCOME

\$45,002

| 2023 Population Summary | 1 Mile   | 3 Miles  | 5 Miles  |
|-------------------------|----------|----------|----------|
| Total Population        | 6,330    | 67,380   | 201,264  |
| Households              | 3,161    | 32,302   | 92,235   |
| Daytime Population      | 13,678   | 111,783  | 155,473  |
| 2023 Household Income   | 1 Mile   | 3 Miles  | 5 Miles  |
| Average Income          | \$49,914 | \$61,864 | \$65,335 |
| Median Income           | \$32,077 | \$40,707 | \$45,002 |