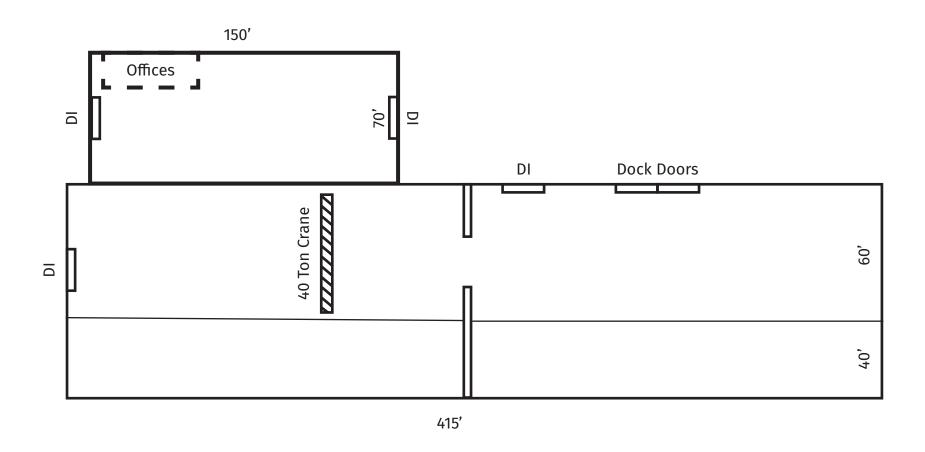

**4001 Hamilton Avenue**

Cleveland, OH 44113





TOTAL POPULATION

201,264



TOTAL DAYTIME POPULATION

155,473



MEDIAN HH INCOME

\$45,002

| 2023 Population Summary | 1 Mile   | 3 Miles  | 5 Miles  |
|-------------------------|----------|----------|----------|
| Total Population        | 6,330    | 67,380   | 201,264  |
| Households              | 3,161    | 32,302   | 92,235   |
| Daytime Population      | 13,678   | 111,783  | 155,473  |
| 2023 Household Income   | 1 Mile   | 3 Miles  | 5 Miles  |
| Average Income          | \$49,914 | \$61,864 | \$65,335 |
| Median Income           | \$32,077 | \$40,707 | \$45,002 |

Chris Hondlik • ChrisHondlik@HannaCRE.com • 216.861.5686

Mike Berland • MikeBerland@HannaCRE.com • 216.839.2032



## **4001 Hamilton Avenue**

Cleveland, OH 44113



Chris Hondlik • ChrisHondlik@HannaCRE.com • 216.861.5686 Mike Berland • MikeBerland@HannaCRE.com • 216.839.2032