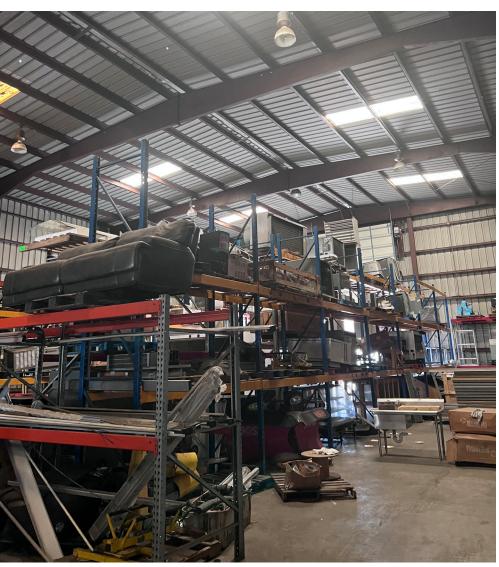

**4001 Hamilton Ave., Cleveland, OH 44113** Chris Hondlik & Mike Berland

## **4001 Hamilton Avenue**

Cleveland, OH 44113





Chris Hondlik • ChrisHondlik@HannaCRE.com • 216.861.5686

Mike Berland • MikeBerland@HannaCRE.com • 216.839.2032



## **4001 Hamilton Avenue**

Cleveland, OH 44113





TOTAL POPULATION

201,264



TOTAL DAYTIME POPULATION

155,473



MEDIAN HH INCOME

\$45,002

| 2023 Population Summary | 1 Mile   | 3 Miles  | 5 Miles  |
|-------------------------|----------|----------|----------|
| Total Population        | 6,330    | 67,380   | 201,264  |
| Households              | 3,161    | 32,302   | 92,235   |
| Daytime Population      | 13,678   | 111,783  | 155,473  |
| 2023 Household Income   | 1 Mile   | 3 Miles  | 5 Miles  |
| Average Income          | \$49,914 | \$61,864 | \$65,335 |
| Median Income           | \$32,077 | \$40,707 | \$45,002 |

Chris Hondlik • ChrisHondlik@HannaCRE.com • 2