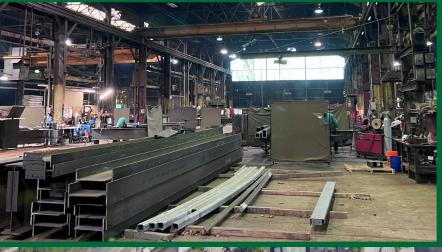

## **PROPERTY INFORMATION**

- · Approx. 62,000 SF for lease
- · 32' Clear
- Multiple Cranes- 1 ton to 25 tons
- · 480/3 phase power
- 60' to 70' bay sizes
- Close proximity to I-90
- · Income producing tenant in half the facility