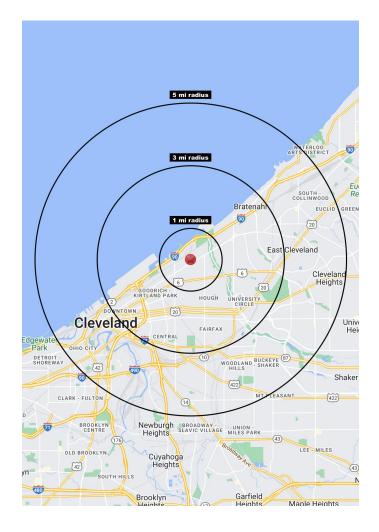

## 900 East 69th Street

Cleveland, OH 44103

TOTAL POPULATION

200,432

TOTAL DAYTIME POPULATION

156,398

MEDIAN HH INCOME

\$47,929

| 2023 Population Summary | 1 Mile   | 3 Miles  | 5 Miles  |  |
|-------------------------|----------|----------|----------|--|
| Total Population        | 8,471    | 81,123   | 200,432  |  |
| Households              | 3,867    | 36,022   | 93,588   |  |
| Daytime Population      | 6,601    | 78,033   | 156,398  |  |
| 2023 Household Income   | 1 Mile   | 3 Miles  | 5 Miles  |  |
| Average Income          | \$48,815 | \$51,299 | \$69,394 |  |
| Median Income           | \$30,511 | \$35,285 | \$47,929 |  |