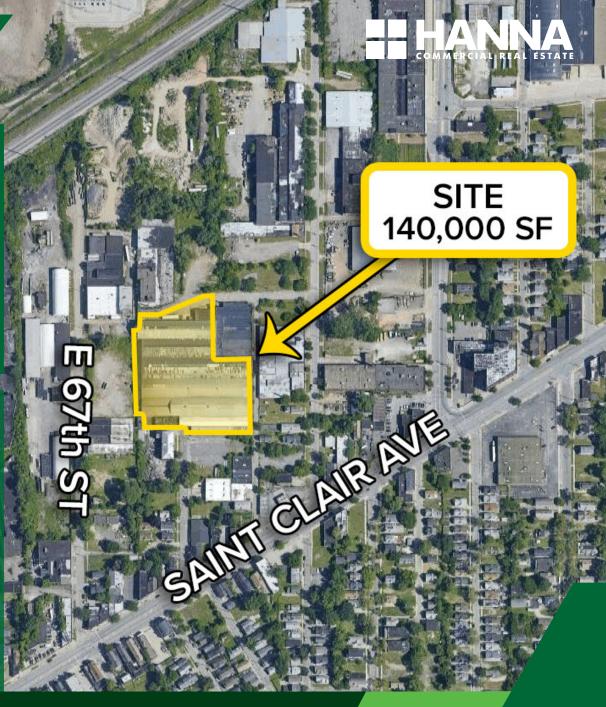

## **FOR LEASE OR SALE**



## **PROPERTY INFORMATION**

- · Approx. 62,000 SF for lease
- · 32' Clear
- Multiple Cranes- 1 ton to 25 tons
- · 480/3 phase power
- 60' to 70' bay sizes
- Close proximity to I-90
- · Income producing tenant in half the facility



**900 East 69th St., Cleveland, OH 44103** Chris Hondlik & Mike Berland

## 900 East 69th Street

Cleveland, OH 44103





TOTAL POPULATION

200,432



TOTAL DAYTIME POPULATION

156,398



MEDIAN HH INCOME

\$47,929

| 2023 Population Summary | 1 Mile   | 3 Miles  | 5 Miles  |  |
|-------------------------|----------|----------|----------|--|
| Total Population        | 8,471    | 81,123   | 200,432  |  |
| Households              | 3,867    | 36,022   | 93,588   |  |
| Daytime Population      | 6,601    | 78,033   | 156,398  |  |
| 2023 Household Income   | 1 Mile   | 3 Miles  | 5 Miles  |  |
| Average Income          | \$48,815 | \$51,299 | \$69,394 |  |
| Median Income           | \$30,511 | \$35,285 | \$47,929 |  |

Chris Hondlik • ChrisHondlik@HannaCRE.com • 216.861.5686

Mike Berla