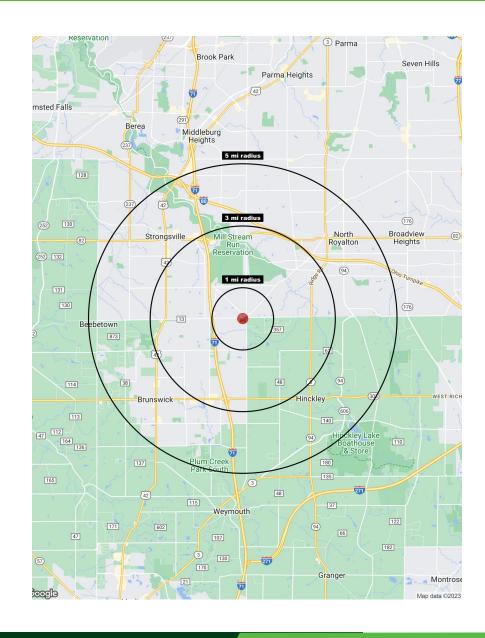

#### **DEMOGRAPHICS**

| 2022 Population Summary                        | 1 Mile    | 3 Miles   | 5 Miles   |
|------------------------------------------------|-----------|-----------|-----------|
| Total Population Households Daytime Population | 7,831     | 41,285    | 113,964   |
|                                                | 2,907     | 16,174    | 47,049    |
|                                                | 891       | 11,264    | 37,142    |
| 2022 Household Income                          | 1 Mile    | 3 Miles   | 5 Miles   |
| Average Income                                 | \$157,780 | \$132,333 | \$125,780 |
| Median Income                                  | \$121,028 | \$98,969  | \$93,248  |