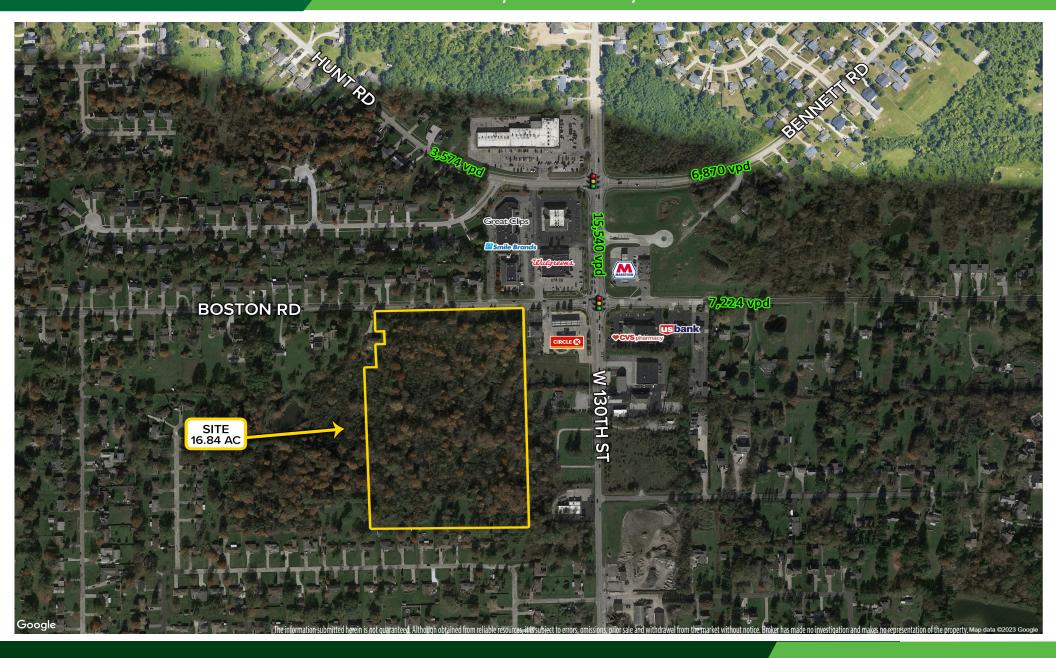

#### PROPERTY INFORMATION

- 16.84 acres of vacant, buildable land at a prime intersection that connects four municipalities: Strongsville, North Royalton, Brunswick, and Hinckley
- High Traffic counts with more traffic to come with future development and interchange ramp
- · 636 ft of frontage and visibility along Boston Road
- · Amazing Development Opportunity