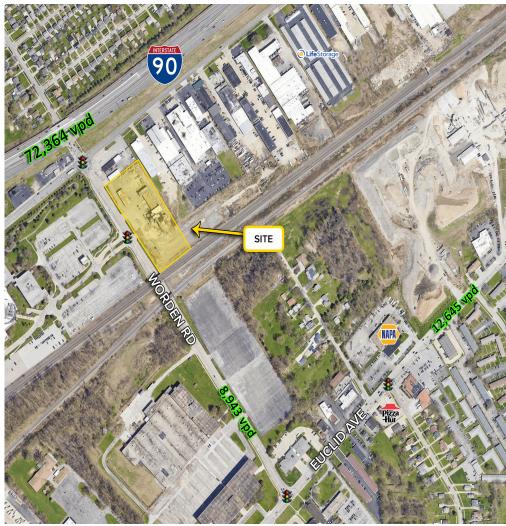

### **1135 Worden Rd.** Wickliffe, OH 44092

#### **PROPERTY INFORMATION**

- Unique land Opportunity
- 2.72 acres of land with former concrete block plant available for redevelopment opportunity.
- $\cdot$  Offered for sale at \$550,000