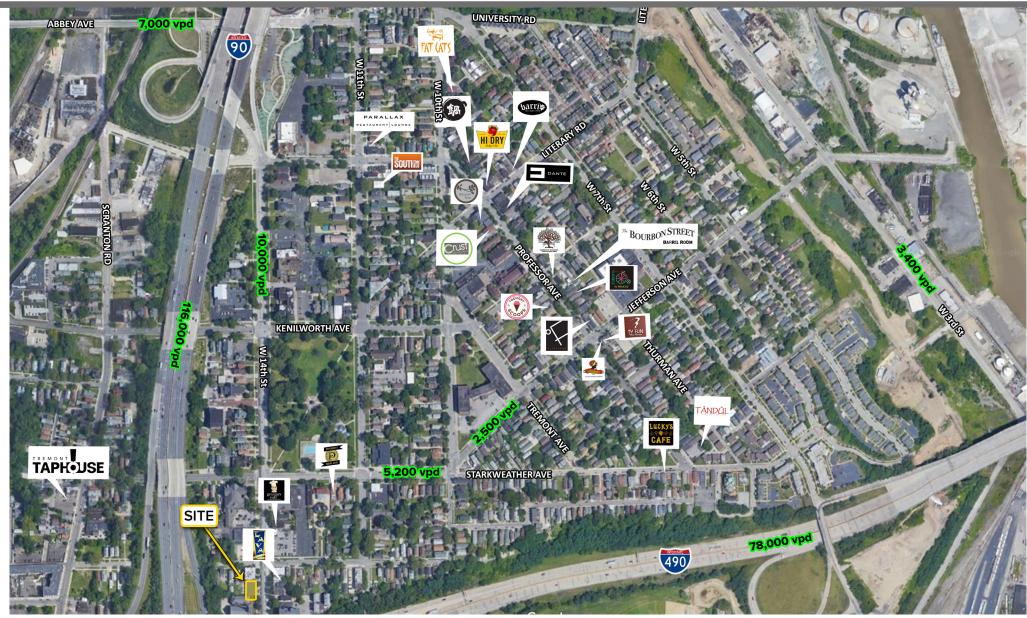

#### PROPERTY INFORMATION

- Retail Condo for sale or for lease in the heart of Tremont along West 14th St
- The space has strong visibility with a storefront facing West 14th St. located near Lincoln Park and many local restaurants and retailers.
- Property in high traffic, walking neighborhood. Ideal for small business owner operators