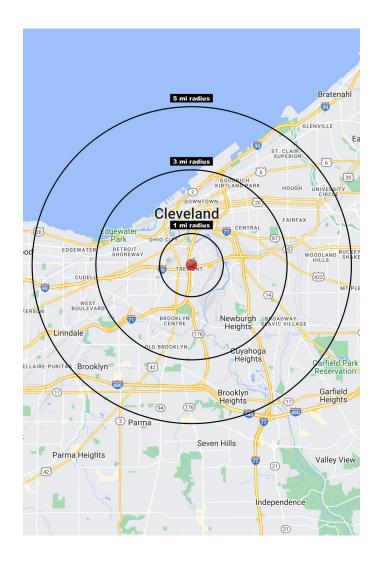

### Cleveland, OH 44113

TOTAL POPULATION

282,912

TOTAL DAYTIME POPULATION

208,732

MEDIAN HH INCOME

\$42,716

| 2022 Population Summary | 1 Mile   | 3 Miles  | 5 Miles  |
|-------------------------|----------|----------|----------|
| Total Population        | 4,152    | 117,971  | 282,912  |
| Households              | 6,161    | 52,473   | 128,543  |
| Daytime Population      | 7,852    | 128,737  | 208,732  |
| 2022 Household Income   | 1 Mile   | 3 Miles  | 5 Miles  |
| Average Income          | \$77,076 | \$56,779 | \$56,847 |
| Median Income           | \$49,732 | \$41,433 | \$42,716 |