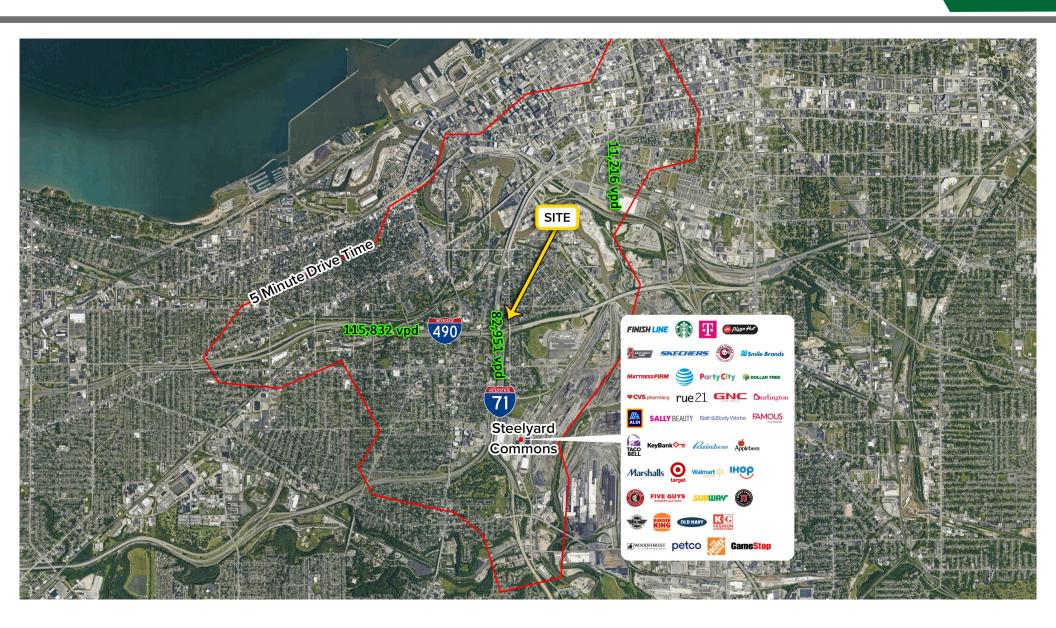

#### PROPERTY INFORMATION

- Retail Condo for sale or for lease in the heart of Tremont along West 14th St
- The space has strong visibility with a storefront facing West 14th St. located near Lincoln Park and many local restaurants and retailers.
- Property in high traffic, walking neighborhood. Ideal for small business owner operators