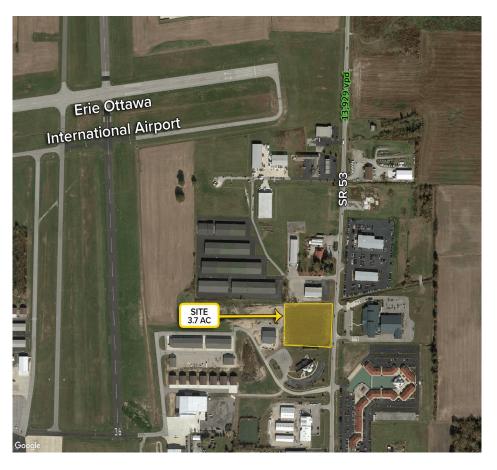

#### **PROPERTY INFORMATION**

- 3.7 Acre Commercial parcel
- 350 Ft frontage
- Traffic Counts on SR 53: 13,929 VPD
- Located less than one mile from the Erie Ottawa International Airport on SR 53
- Parcel ID: 0201859025077000
- Offered for sale at: \$649,000 PRICE REDUCED!