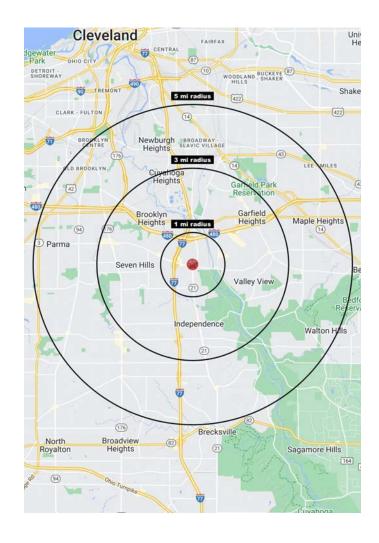

### 6901 Rockside Rd. Independence, OH 44131

TOTAL POPULATION

204,814

TOTAL DAYTIME POPULATION

53,304

MEDIAN HH INCOME

\$55,448

| 2022 Population Summary | 1 Mile    | 3 Miles  | 5 Miles  |
|-------------------------|-----------|----------|----------|
| Total Population        | 1,821     | 51,583   | 204,814  |
| Households              | 714       | 21,344   | 87,550   |
| Daytime Population      | 18,548    | 53,304   | 102,435  |
| 2022 Household Income   | 1 Mile    | 3 Miles  | 5 Miles  |
| Average Income          | \$128,299 | \$81,163 | \$68,962 |
| Median Income           | \$94,456  | \$66,325 | \$55,448 |