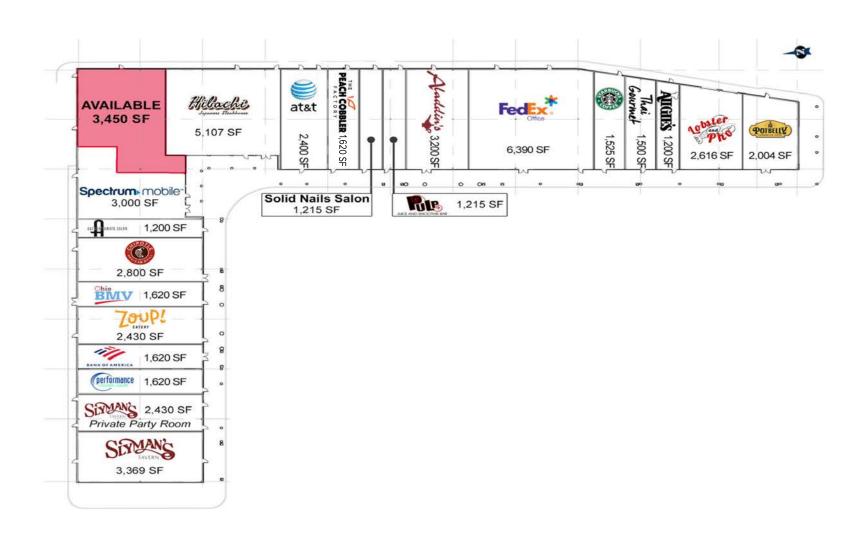

#### PROPERTY INFORMATION

- Join Chipotle, Starbucks, Wendy's, FedEx, and more at the bustling Rockside Corners Shopping Center
- · Located at a signalized intersection
- Feed off of the huge daytime population of nearly 50,000 within a 3-mile radius
- · Right off I-77 & I-480 interchange
- Centrally located for easy access from anywhere in the Greater Cleveland Area