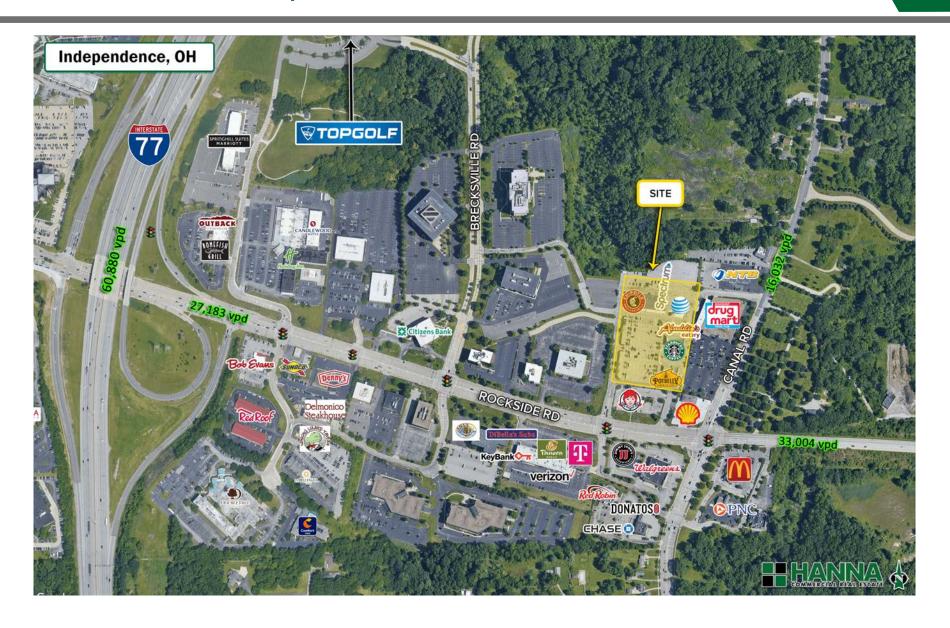

#### PROPERTY INFORMATION

- Join Chipotle, Starbucks, Wendy's, FedEx, and more at the bustling Rockside Corners Shopping Center
- · Located at a signalized intersection
- Feed off of the huge daytime population of nearly 50,000 within a 3-mile radius
- · Right off I-77 & I-480 interchange
- Centrally located for easy access from anywhere in the Greater Cleveland Area