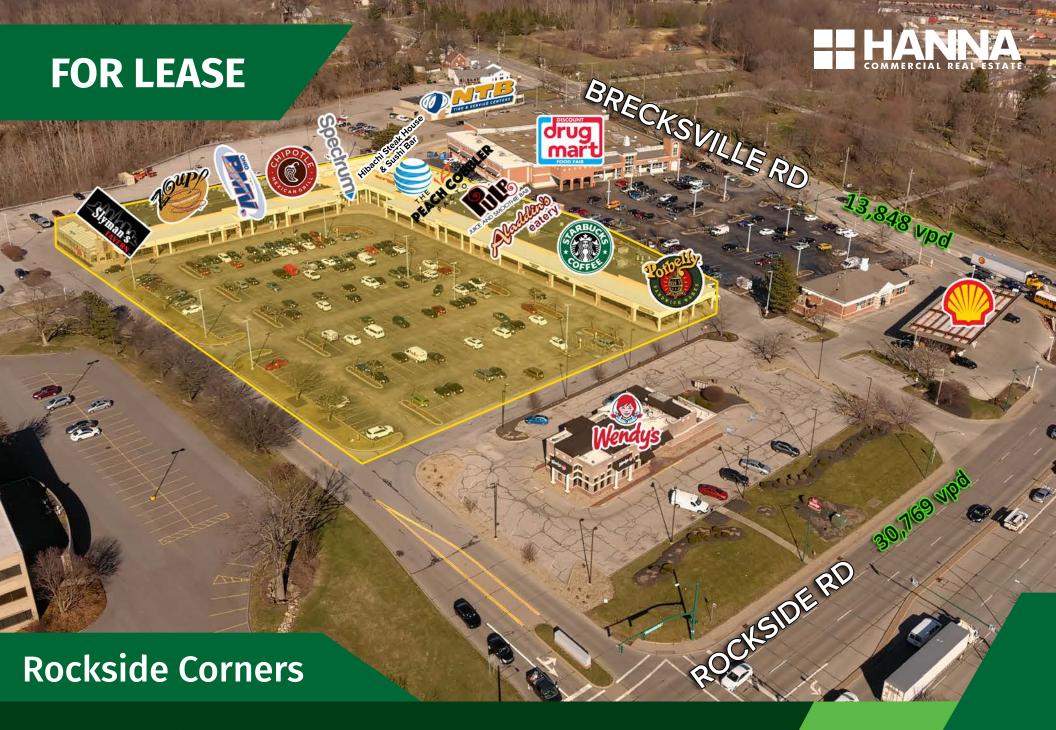

#### PROPERTY INFORMATION

- Join Chipotle, Starbucks, Wendy's, FedEx, and more at the bustling Rockside Corners Shopping Center
- · Located at a signalized intersection
- Feed off of the huge daytime population of nearly 50,000 within a 3-mile radius
- · Right off I-77 & I-480 interchange
- Centrally located for easy access from anywhere in the Greater Cleveland Area