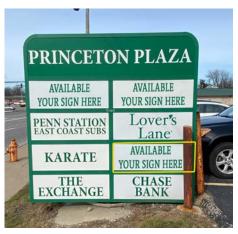

#### PROPERTY INFORMATION

- · Facade Recently Renovated!
- Positioned between Lorain Road and Brookpark Rd on Great Northern Blvd with a combined traffic count over 66,000 vpd
- Just North of 900,000 SF Great Northern Mall and 630,000 SF Great Northern Plaza.
- North Olmsted is a super-regional trade area with a 5 mile population of 180,029 and daytime population of 101,221 people!
- Market retailers include Macy's, Dillards, Dicks, JCP, Home Depot, Burlington, Best Buy, Joann, Bob's Furniture, Ashley Furniture, PetSmart, DSW, Five Below, and many more!

#### **SPACE**

· 3,500 SF Inline Space - Former Bar