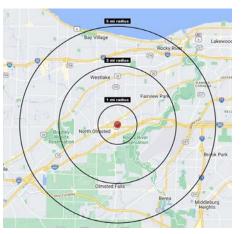

### **View in Google Maps**

#### **DEMOS**

| 2023 Population Summary                                              | 1 Mile        | 3 Miles        | 5 Miles        |
|----------------------------------------------------------------------|---------------|----------------|----------------|
| Total Population Households Daytime Population 2023 Household Income | 10,377        | 63,475         | 180,004        |
|                                                                      | 4,686         | 27,037         | 77,062         |
|                                                                      | 7,015         | 26,550         | 89,075         |
|                                                                      | <b>1 Mile</b> | <b>3 Miles</b> | <b>5 Miles</b> |
| Average Income                                                       | \$100,322     | \$130,227      | \$127,540      |
| Median Income                                                        | \$71,199      | \$88,629       | \$90,866       |