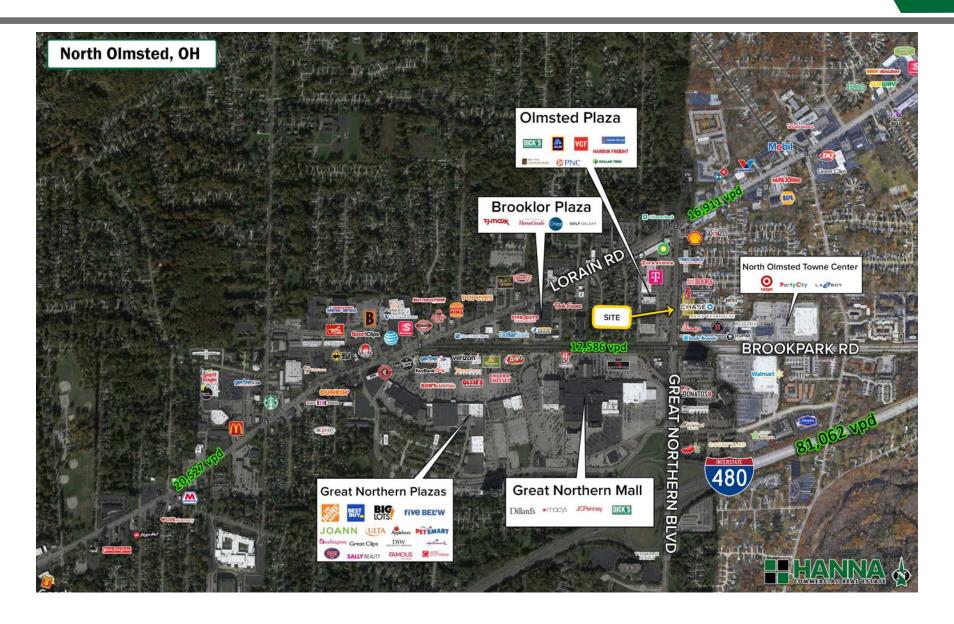

#### PROPERTY INFORMATION

- · Facade Recently Renovated!
- Positioned between Lorain Road and Brookpark Rd on Great Northern Blvd with a combined traffic count over 66,000 vpd
- Just North of 900,000 SF Great Northern Mall and 630,000 SF Great Northern Plaza.
- North Olmsted is a super-regional trade area with a 5 mile population of 180,029 and daytime population of 101,221 people!
- Market retailers include Macy's, Dillards, Dicks, JCP, Home Depot, Burlington, Best Buy, Joann, Bob's Furniture, Ashley Furniture, PetSmart, DSW, Five Below, and many more!

### Princeton Plaza - 4701-4763 Great Northern Blvd

Vincenzo Calabrese • Vincenzo Calabrese @hannacre.com • 216.861.5286 Sean Wall • Sean Wall @hannacre.com • 216.861.5498