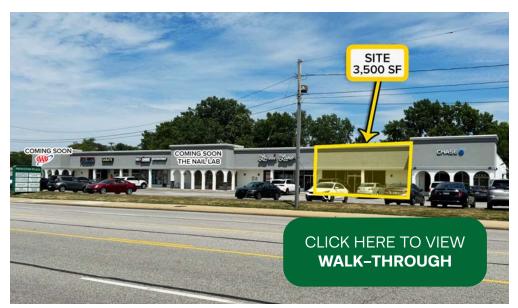

## PRINCETON PLAZA

4701-4763 Great Northern Blvd., North Olmsted, OH

#### **SPACE**

· 3,500 SF Inline Space - Former Bar