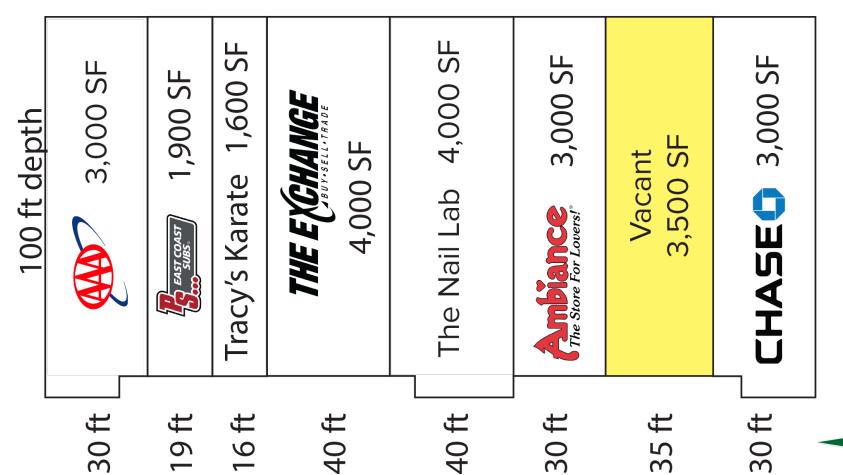

|
|                                                                      | 4,686         | 27,037         | 77,062         |
|                                                                      | 7,015         | 26,550         | 89,075         |
|                                                                      | <b>1 Mile</b> | <b>3 Miles</b> | <b>5 Miles</b> |
| Average Income                                                       | \$100,322     | \$130,227      | \$127,540      |
| Median Income                                                        | \$71,199      | \$88,629       | \$90,866       |

Vincenzo Calabrese • Vincenzo Calabrese @ Hanna CRE.com • 216.861.5286 Sean Wall • Sean Wall @ Hanna CRE.com • 216.861.5498



#### Princeton Plaza - 4701-4763 Great Northern Blvd





Vincenzo Calabrese • Vincenzo Calabrese @hannacre.com • 216.861.5286 Sean Wall • Sean Wall @hannacre.com • 216.861.5498



### Princeton Plaza - 4701-4763 Great Northern Blvd





Vincenzo Calabrese • Vincenzo Calabrese @hannacre.com • 216.861.5286 Sean Wall • Sean Wall @hannacre.com • 216.861.5498



### Princeton Plaza - 4701-4763 Great Northern Blvd



Vincenzo Calabrese • Vincenzo Calabrese @hannacre.com • 216.861.5286 Sean Wall • Sean Wall @hannacre.com • 216.861.5498