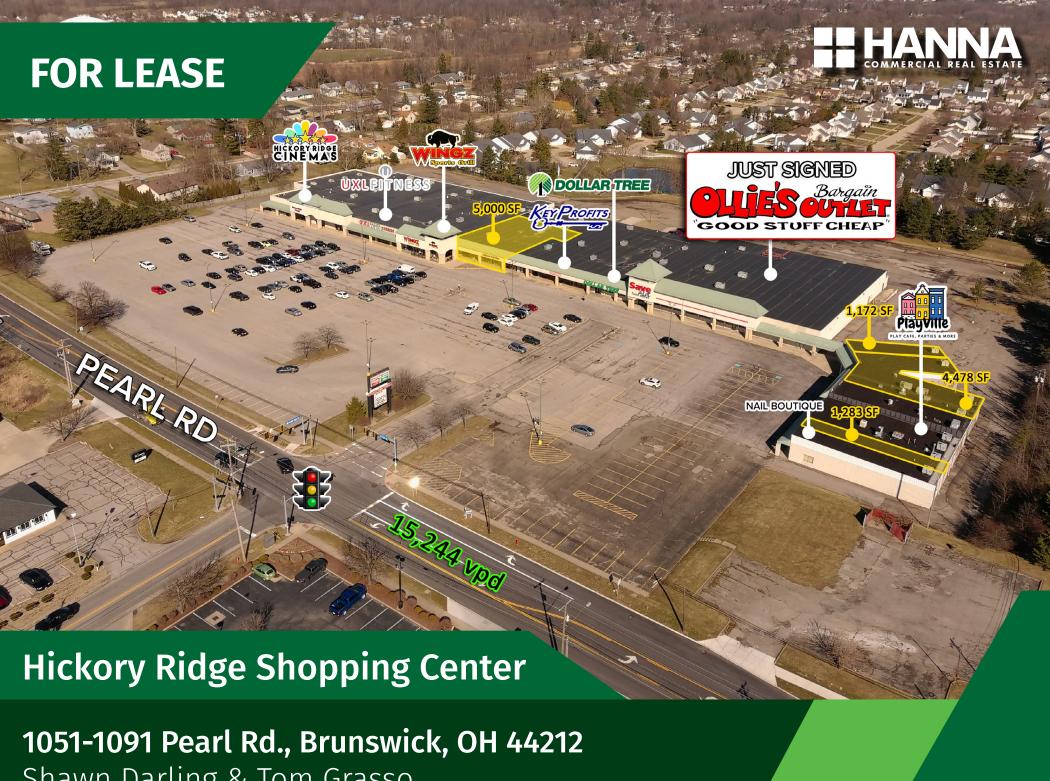

Shawn Darling & Tom Grasso

1051-1091 Pearl Rd., Brunswick, OH 44212

#### PROPERTY INFORMATION

- Just signed Ollies Bargain Outlet!
- Join Hickory Ridge Cinemas, UXL Fitness & Dollar Tree
- Under new ownership who is reinvesting in the property
- Excellent Street-Front Visibility & Pylon Signage Opportunities
- · At a signalized intersection
- Plentiful parking

#### **SPACE**

• 1,172 SF to 5,000 SF

1051-1091 Pearl Rd., Brunswick, OH 44212

TOTAL POPULATION

86,416

TOTAL DAYTIME POPULATION

31,740

MEDIAN HH INCOME