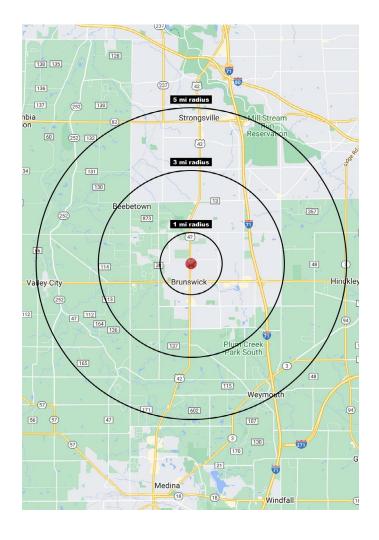

\$83,874

| 2022 Population Summary | 1 Mile   | 3 Miles  | 5 Miles   |
|-------------------------|----------|----------|-----------|
| Total Population        | 9,576    | 54,361   | 86,416    |
| Households              | 3,968    | 21,408   | 33,761    |
| Daytime Population      | 1,896    | 16,811   | 31,740    |
| 2022 Household Income   | 1 Mile   | 3 Miles  | 5 Miles   |
| Average Income          | \$81,401 | \$94,572 | \$103,963 |
| Median Income           | \$72,691 | \$82,070 | \$83,874  |