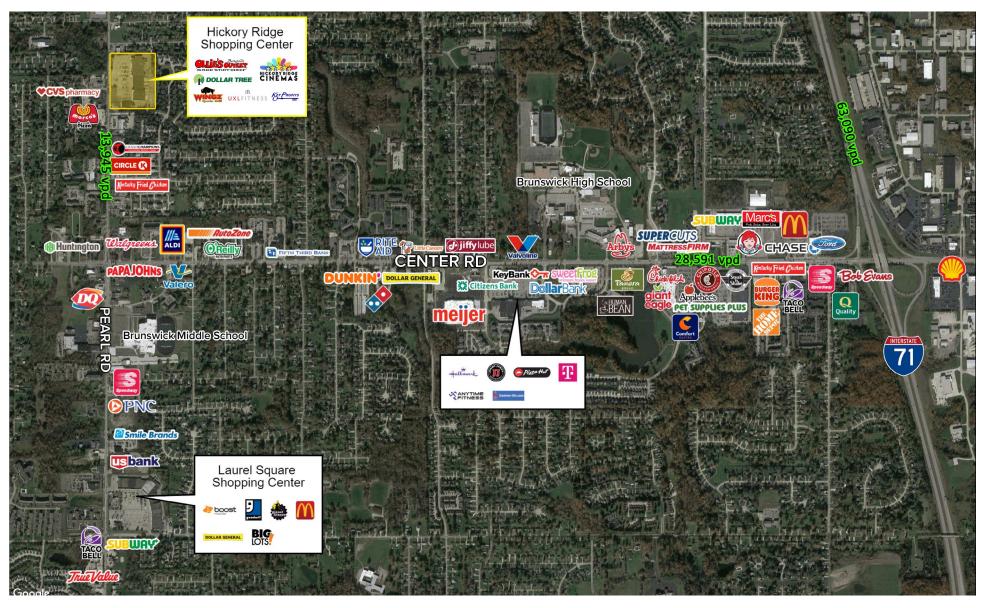

Shawn Darling & Tom Grasso

1051-1091 Pearl Rd., Brunswick, OH 44212

#### PROPERTY INFORMATION

- Just signed Ollies Bargain Outlet!
- Join Hickory Ridge Cinemas, UXL Fitness & Dollar Tree
- Under new ownership who is reinvesting in the property
- Excellent Street-Front Visibility & Pylon Signage Opportunities
- · At a signalized intersection
- Plentiful parking