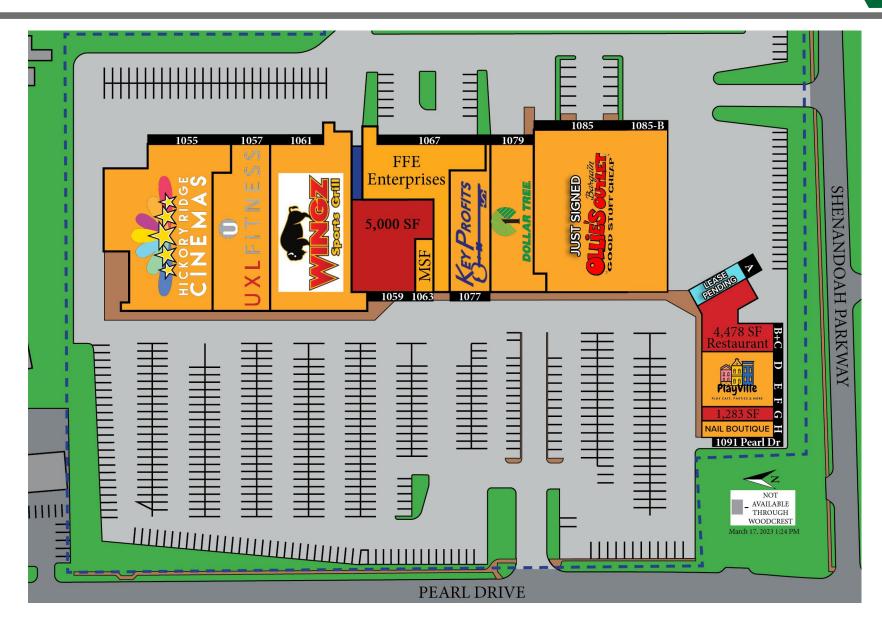

#### PROPERTY INFORMATION

- Just signed Ollies Bargain Outlet!
- Join Hickory Ridge Cinemas, UXL Fitness & Dollar Tree
- Under new ownership who is reinvesting in the property
- Excellent Street-Front Visibility & Pylon Signage Opportunities
- · At a signalized intersection
- Plentiful parking

#### **SPACE**

• 1,172 SF to 5,000 SF

1051-1091 Pearl Rd., Brunswick, OH 44212

TOTAL POPULATION

86,416

TOTAL DAYTIME POPULATION

31,740

MEDIAN HH INCOME