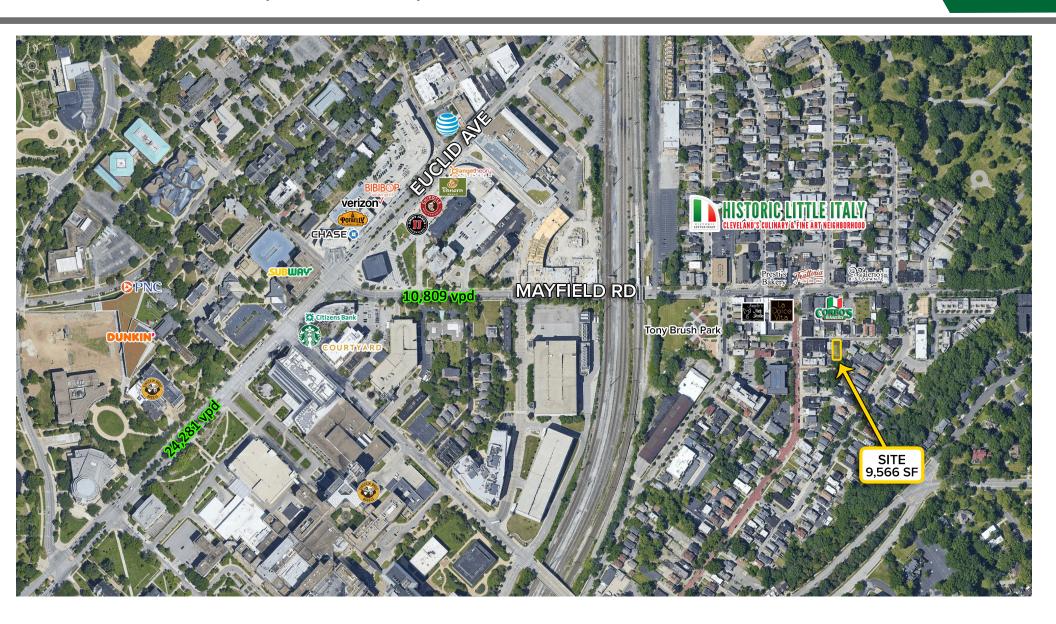

### **Property Information**

- · 8-Unit Updated Apartment Complex in Little Italy
- Rare Opportunity to own one of the most desirable and stable rental market in Northeast Ohio
- · Located in Opportunity Zone
- Conveniently located in vibrant retail district of Mayfield Rd and Murray Hill Rd
- In close proximity to CWRU, Cleveland Clinic, UH and many other major institutions.
- Offered for Sale at \$699,900

## **8 Units - Fairview Ct Apartment**

**12300 Fairview Ct., Cleveland, OH 44106** Cheng-Han Yu, CCIM

12300 Fairview Ct., Cleveland, OH 44106

12300 Fairview Ct., Cleveland, OH 44106

12300 Fairview Ct., Cleveland, OH 44106