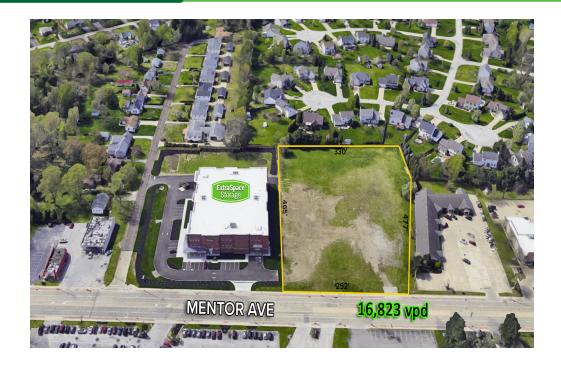

#### **PROPERTY INFORMATION**

- 3.15 acres Available For Sale
- Adjacent to brand new ExtraSpace Storage building
- Zoned: B-1 Restricted Retail
- All Utilities at Site
- 16,823 cars per day on Mentor Ave
- Contact agents for pricing