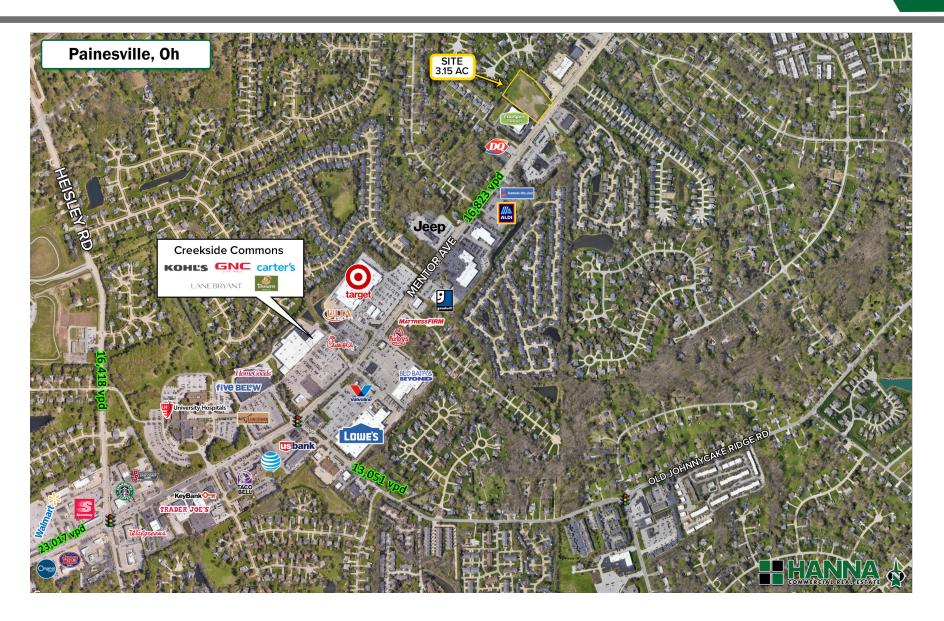

#### **PROPERTY INFORMATION**

- 3.15 acres Available For Sale
- Adjacent to brand new ExtraSpace Storage building
- Zoned: B-1 Restricted Retail
- All Utilities at Site
- 16,823 cars per day on Mentor Ave
- Contact agents for pricing