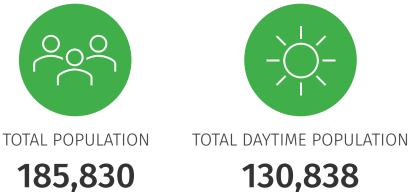

MEDIAN HH INCOME

\$61,509

| 2022 Population Summary | 1 Mile   | 3 Miles  | 5 Miles  |
|-------------------------|----------|----------|----------|
| Total Population        | 9,883    | 75,001   | 185,830  |
| Households              | 4,453    | 32,241   | 79,996   |
| Daytime Population      | 7,456    | 48,436   | 130,838  |
| 2022 Household Income   | 1 Mile   | 3 Miles  | 5 Miles  |
| Average Income          | \$55,122 | \$58,547 | \$82,429 |
| Median Income           | \$44,211 | \$48,464 | \$61,509 |