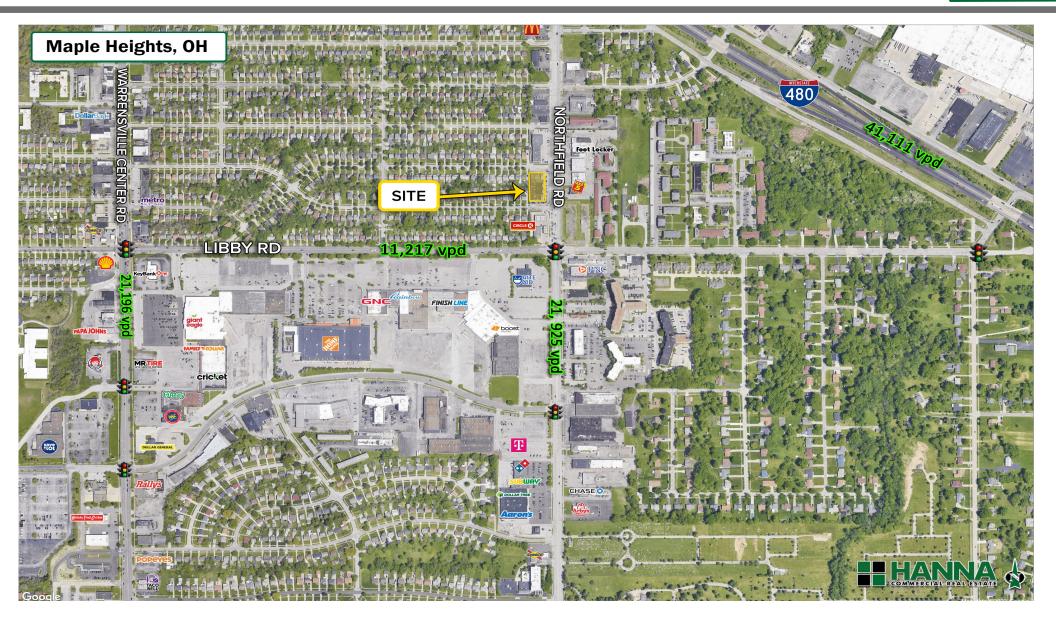

### **PROPERTY INFORMATION**

- Many national retailers and restaurants in the area
- High density
- Great visibility facing Northfield Road
- Call for more information