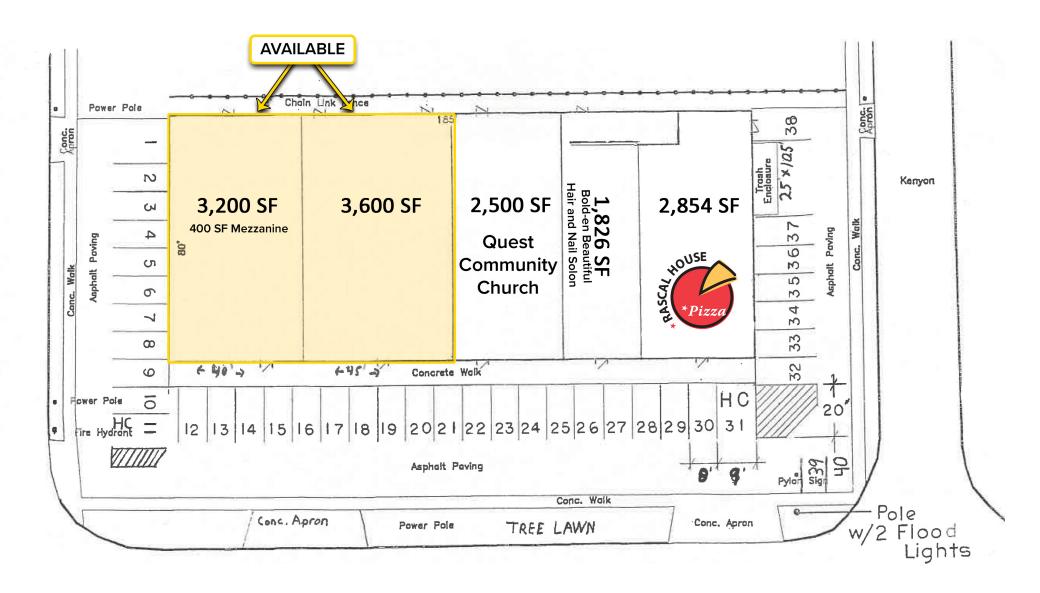

### **SPACE**

Two retail spaces available

- 3,200 SF plus 400 SF Mezzanine
- 3,600 SF