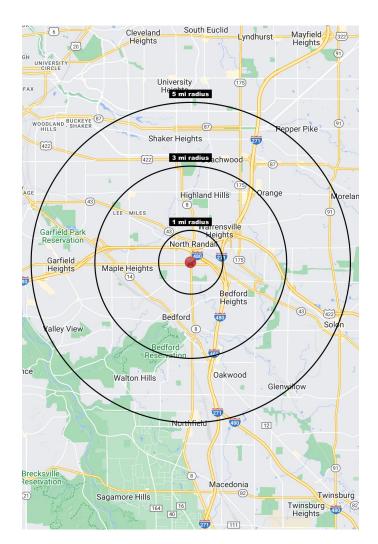

MEDIAN HH INCOME

\$61,509

| 2022 Population Summary | 1 Mile   | 3 Miles  | 5 Miles  |
|-------------------------|----------|----------|----------|
| Total Population        | 9,883    | 75,001   | 185,830  |
| Households              | 4,453    | 32,241   | 79,996   |
| Daytime Population      | 7,456    | 48,436   | 130,838  |
| 2022 Household Income   | 1 Mile   | 3 Miles  | 5 Miles  |
| Average Income          | \$55,122 | \$58,547 | \$82,429 |
| Median Income           | \$44,211 | \$48,464 | \$61,509 |