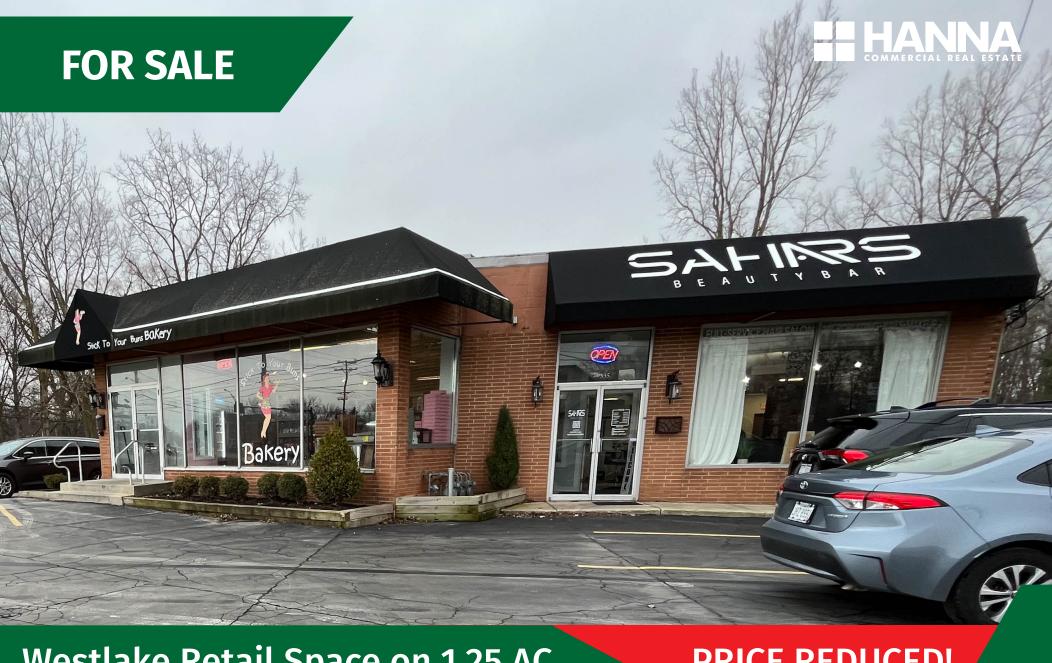

Westlake Retail Space on 1.25 AC

**PRICE REDUCED!** 

26333-26335 Center Ridge Road, Westlake, OH 44145 Tom Jelepis

Westlake, Oh 44145

#### PROPERTY INFORMATION

- · Outstanding opportunity located in Westlake, Ohio
- Building is in excellent shape
- Existing tenants Bakery and Beauty salon
- · Buildable corner lot included in portfolio
- Extremely high traffic count

- 5,149 SF
- 1.25 AC

- Offered for Sale at \$595,000 \$490,000
- PRICE REDUCED

Tom Jelepis •TomJelepis@hannabb.com • 216.861.5077

Westlake, Oh 44145

Tom Jelepis •TomJelepis@hannabb.com • 216.861.5077

Westlake, Oh 44145