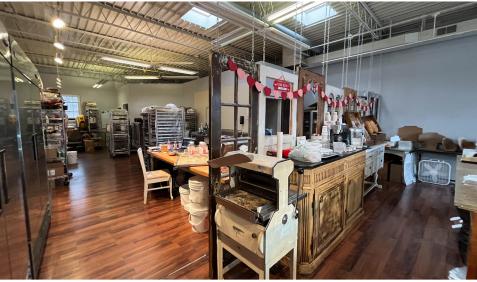

#### PROPERTY INFORMATION

- · Outstanding opportunity located in Westlake, Ohio
- Building is in excellent shape
- Existing tenants Bakery and Beauty salon
- · Buildable corner lot included in portfolio
- Extremely high traffic count