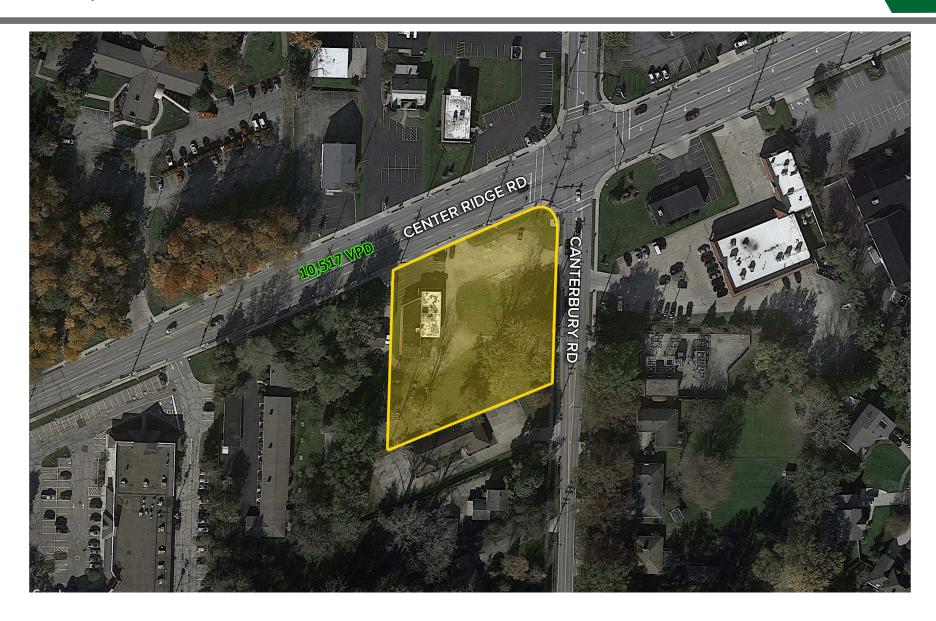

Westlake Retail Space on 1.25 AC

**PRICE REDUCED!** 

26333-26335 Center Ridge Road, Westlake, OH 44145 Tom Jelepis

Westlake, Oh 44145

#### PROPERTY INFORMATION

- · Outstanding opportunity located in Westlake, Ohio
- Building is in excellent shape
- Existing tenants Bakery and Beauty salon
- · Buildable corner lot included in portfolio
- Extremely high traffic count

- 5,149 SF
- 1.25 AC

- Offered for Sale at \$595,000 \$490,000
- PRICE REDUCED

Tom Jelepis •TomJelepis@hannabb.com • 216.861.5077

Westlake, Oh 44145

Tom Jelepis •TomJelepis@hannabb.com • 216.861.5077

Westlake, Oh 44145