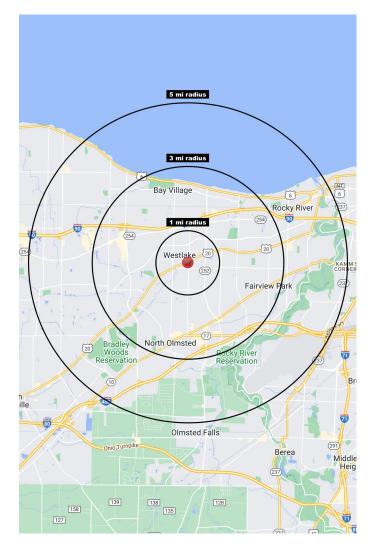

TOTAL POPULATION

154,920

TOTAL DAYTIME POPULATION

77,207

\$82,050

| 2022 Population Summary | 1 Mile    | 3 Miles   | 5 Miles   |
|-------------------------|-----------|-----------|-----------|
| Total Population        | 8,532     | 78,779    | 154,920   |
| Households              | 3,461     | 33,745    | 66,616    |
| Daytime Population      | 4,319     | 46,357    | 77,207    |
| 2022 Household Income   | 1 Mile    | 3 Miles   | 5 Miles   |
| Average Income          | \$123,768 | \$116,166 | \$109,721 |
| Median Income           | \$88,309  | \$83,686  | \$82,050  |