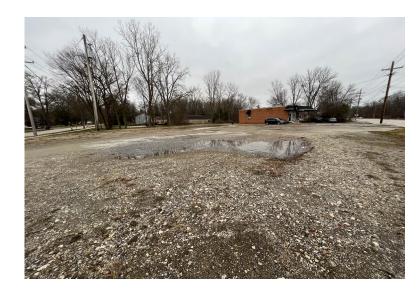

#### PROPERTY INFORMATION

- · Outstanding opportunity located in Westlake, Ohio
- Building is in excellent shape
- Existing tenants Bakery and Beauty salon
- · Buildable corner lot included in portfolio
- Extremely high traffic count

- 5,149 SF
- 1.25 AC

- Offered for Sale at \$595,000 \$490,000
- PRICE REDUCED

Tom Jelepis •TomJelepis@hannabb.com • 216.861.5077

Westlake, Oh 44145

Tom Jelepis •TomJelepis@hannabb.com • 216.861.5077

Westlake, Oh 44145