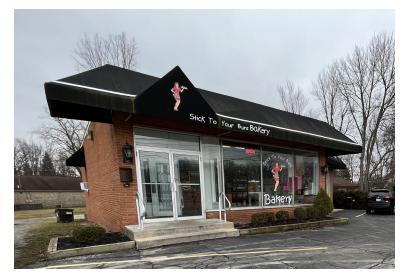

#### PROPERTY INFORMATION

- · Outstanding opportunity located in Westlake, Ohio
- Building is in excellent shape
- Existing tenants Bakery and Beauty salon
- · Buildable corner lot included in portfolio
- Extremely high traffic count

- 5,149 SF
- 1.25 AC

- Offered for Sale at \$595,000 \$490,000
- PRICE REDUCED

Tom Jelepis •TomJelepis@hannabb.com • 216.861.5077

Westlake, Oh 44145

Tom Jelepis •TomJelepis@hannabb.com • 216.861.5077

Westlake, Oh 44145