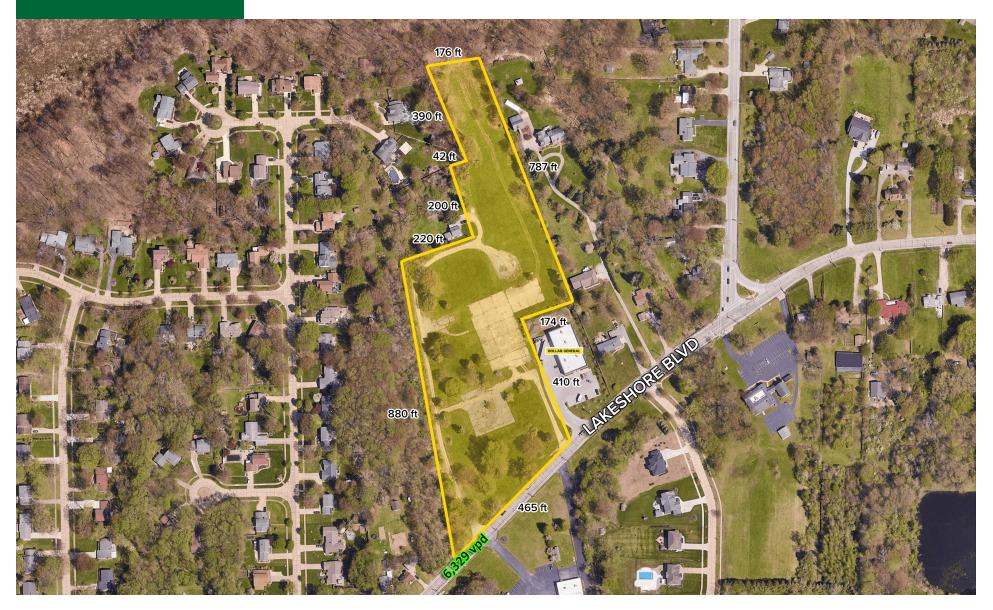

#### **Property Information**

- Unique development opportunity in the highly desirable city of Mentor
- Zoned B-2 General Business
- Site has great potential for residential development

Greg West • GregoryWest@HannaCRE.com • 216.861.5379

## 9211 Lakeshore Blvd., Mentor, OH 44060

Greg West • GregoryWest@HannaCRE.com • 216.861.5379