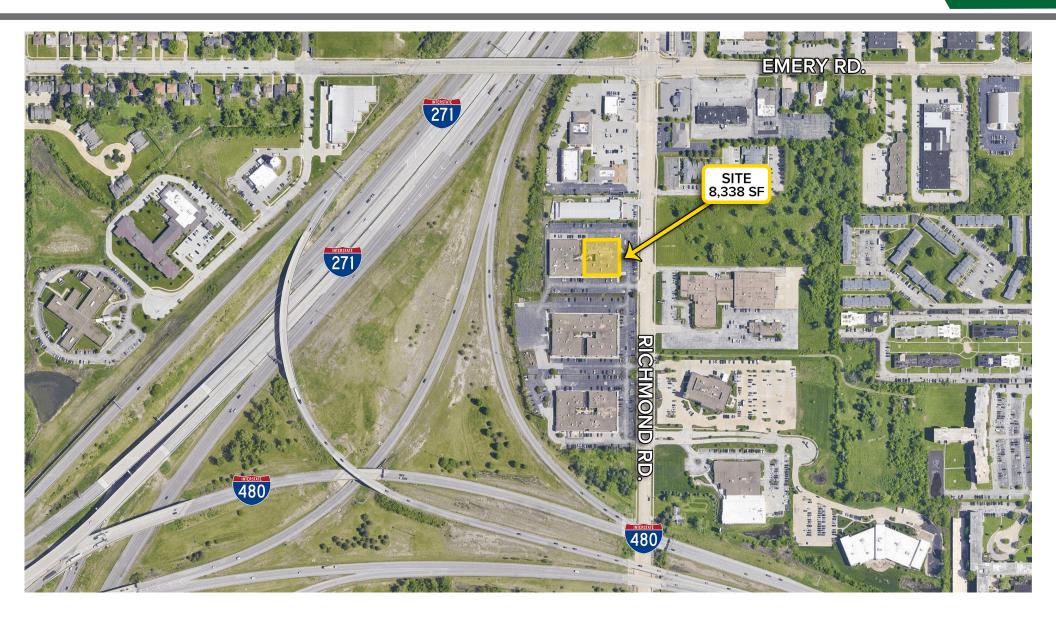

## **4670 Richmond Road** Warrensville Heights, OH 44128

# **SPACE** • 8,338 SF