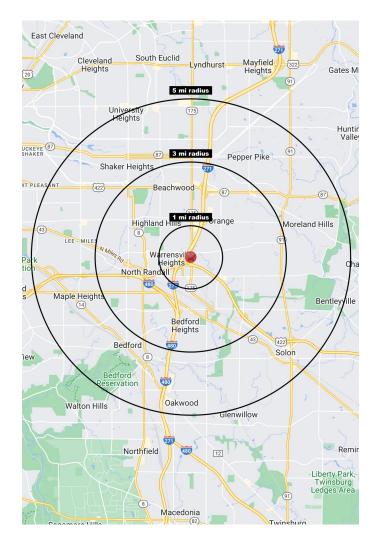

## **4670 Richmond Road** Warrensville Heights, OH 44128

| 2022 Population Summary | 1 Mile   | 3 Miles  | 5 Miles  |
|-------------------------|----------|----------|----------|
| Total Population        | 6,173    | 54,444   | 175,944  |
| Households              | 2,663    | 24,070   | 72,065   |
| Daytime Population      | 8,629    | 68,712   | 130,810  |
| 2022 Household Income   | 1 Mile   | 3 Miles  | 5 Miles  |
| Average Income          | \$62,257 | \$83,814 | \$96,346 |
| Median Income           | \$50,622 | \$61,671 | \$69,173 |