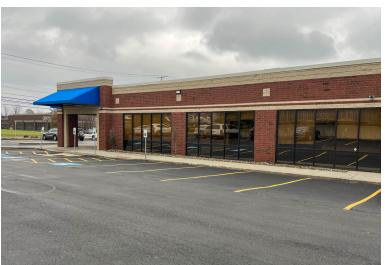

## 8,338 Office/Medical Space Available

ę.

**4670 Richmond Road, Warrensville Heights, OH 44128** Randy Markowitz & Andrew Chess

Davita

## **4670 Richmond Road** Warrensville Heights, OH 44128

### **PROPERTY INFORMATION**

- Many national tenants in the area
- Easy access off freeway
- Newer building
- Call for more details!