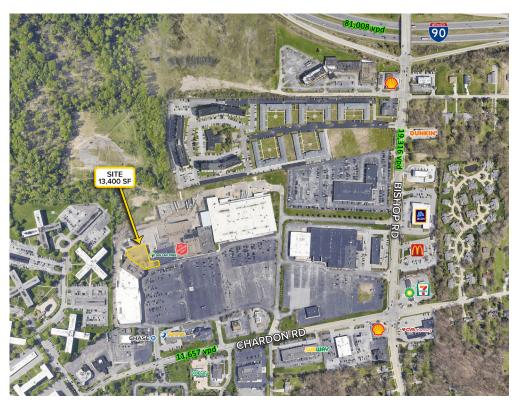

#### **PROPERTY INFORMATION**

- 13,400 SF Available for Sub-Lease
- Anchored by Marc's Grocery Store, Milestone Athletic Club, & Produce Packaging
- Located at the busy intersection of Bishop and Chardon roads, just south of the Interstate 90 and Bishop Road interchange in Willoughby Hills