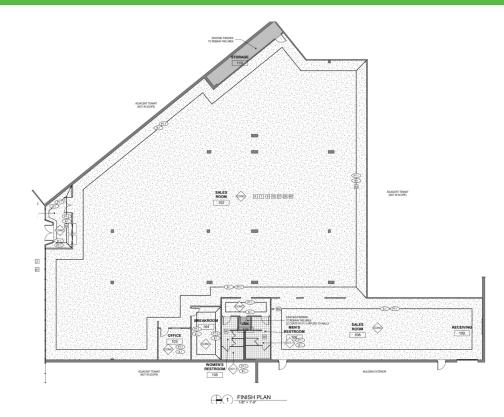

#### **PROPERTY INFORMATION**

- 13,400 SF Available for Sub-Lease
- Anchored by Marc's Grocery Store, Milestone Athletic Club, & Produce Packaging
- Located at the busy intersection of Bishop and Chardon roads, just south of the Interstate 90 and Bishop Road interchange in Willoughby Hills