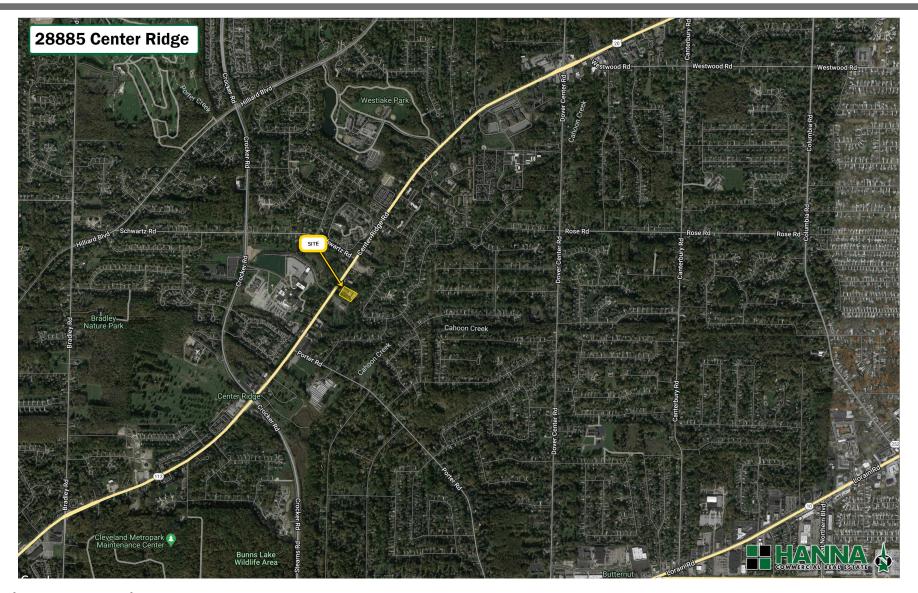

### Office Building for Sale

28885 Center Ridge Rd. Westlake, Oh 44145

### PROPERTY INFORMATION

- Ideally located Westlake Office Condo across from St. John's Medical Campus
- · Well-appointed space with several offices
- Private entrance(s) with ample parking
- Full basement and in-suite bathrooms
- · Large kitchen and conference rooms
- · Newer roof, well maintained by single owner
- Furniture is negotiable