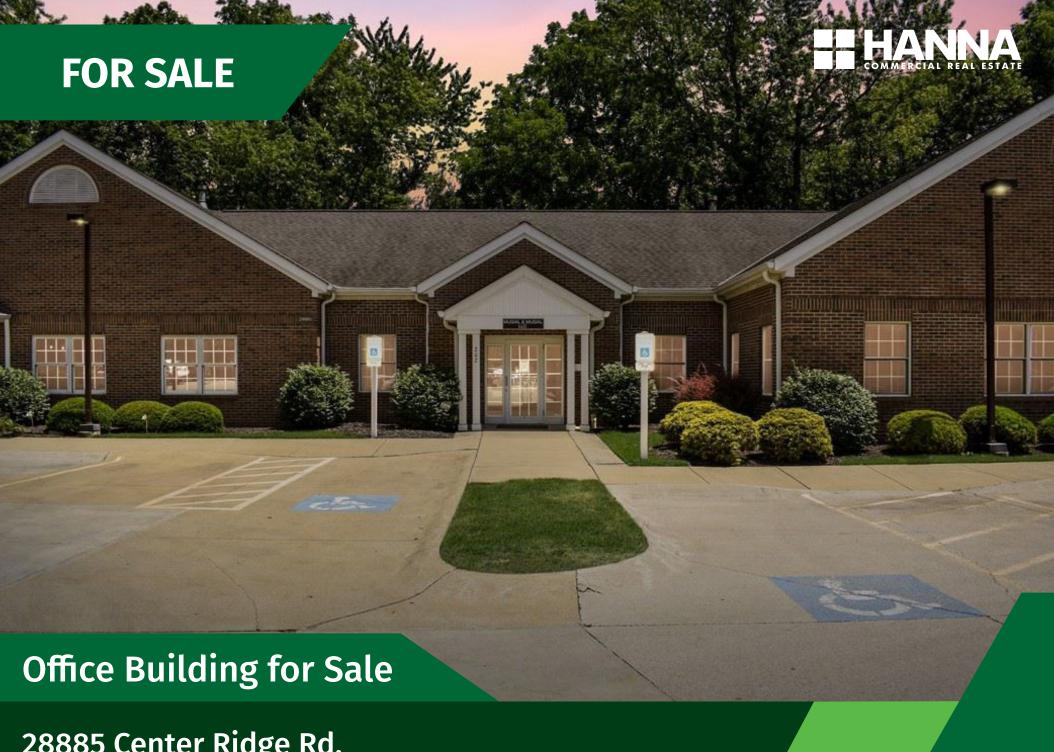

### Office Building for Sale

28885 Center Ridge Rd. Westlake, Oh 44145

### PROPERTY INFORMATION

- Ideally located Westlake Office Condo across from St. John's Medical Campus
- · Well-appointed space with several offices
- Private entrance(s) with ample parking
- Full basement and in-suite bathrooms
- · Large kitchen and conference rooms
- · Newer roof, well maintained by single owner
- Furniture is negotiable

• 6,256 SF