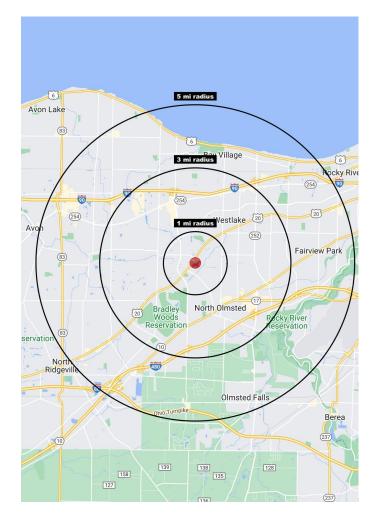

# Office Building for Sale

28885 Center Ridge Rd. Westlake, Oh 44145

TOTAL POPULATION

156,423

TOTAL DAYTIME POPULATION

74,705

MEDIAN HH INCOME

\$83,804

| 2022 Population Summary | 1 Mile    | 3 Miles   | 5 Miles   |
|-------------------------|-----------|-----------|-----------|
| Total Population        | 8,333     | 63,926    | 156,423   |
| Households              | 3,423     | 26,908    | 65,178    |
| Daytime Population      | 6,067     | 39,227    | 74,705    |
| 2022 Household Income   | 1 Mile    | 3 Miles   | 5 Miles   |
| Average Income          | \$112,825 | \$117,398 | \$109,944 |
| Median Income           | \$87,565  | \$86,218  | \$83,804  |