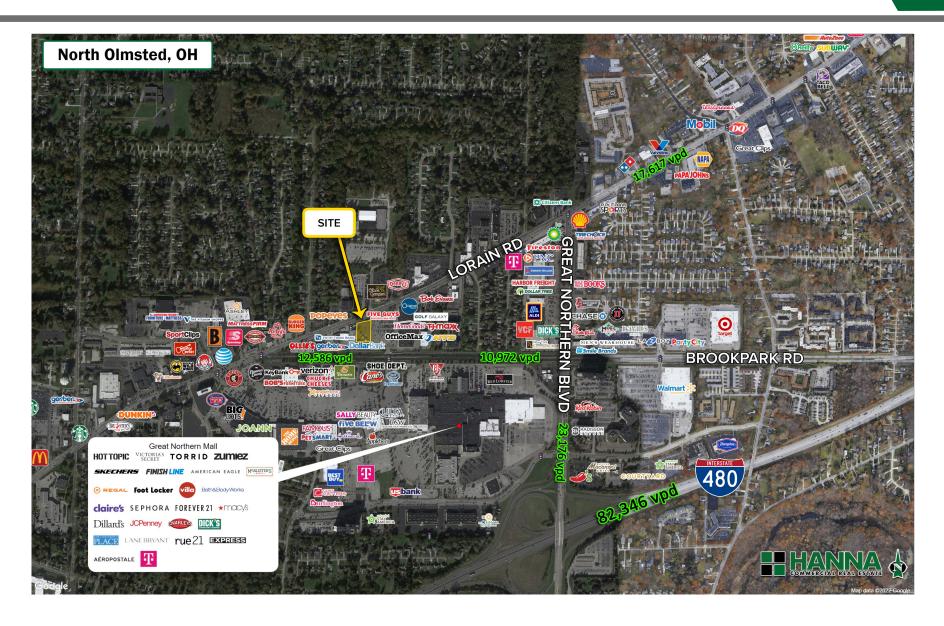

#### Signage opportunity on Lorain Road

#### PROPERTY INFORMATION

- 3,879 SF Freestanding Building on 1.43 acres in the Heart of North Olmsted trade area
- Excellent visibility from Lorain Rd & Brookpark Rd with over 34K VPD
- Direct access from lighted intersection on Lorain Road
- · Potential Drive-Thru capabilities
- Per the T12 Placer Report (August '21-August '22), Brooklor Shopping Center had over 1M annual Visitors and ranked as the second most visited center in it's category within a 15 mile radius.
- Positioned next to the 900,000 SF Great Northern Mall and 630,000 SF Great Northern Plaza.
- North Olmsted is a super-regional trade area with a 5 mile population of 175,222 and daytime population of 181,863 people!
- Market retailers include Macy's, Dillards, Dicks, JCP, Home Depot, Burlington, Best Buy, Joann, Bob's Furniture, Ashley Furniture, Petsmart, DSW, Five Below, and many more!