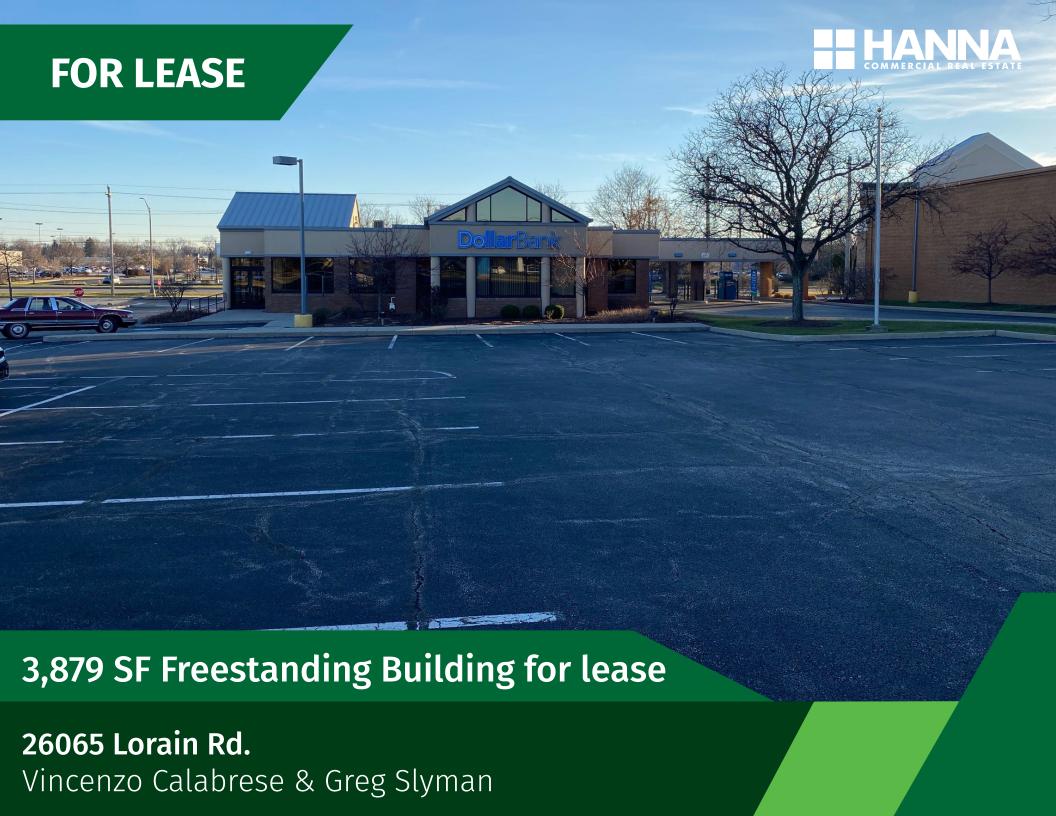

# **Building for Lease**

### 26065 Lorain Rd., North Olmsted

#### PROPERTY INFORMATION

- 3,879 SF Freestanding Building on 1.43 acres in the Heart of North Olmsted trade area
- Excellent visibility from Lorain Rd & Brookpark Rd with over 34K VPD
- Direct access from lighted intersection on Lorain Road
- · Potential Drive-Thru capabilities
- Per the T12 Placer Report (August '21-August '22), Brooklor Shopping Center had over 1M annual Visitors and ranked as the second most visited center in it's category within a 15 mile radius.
- Positioned next to the 900,000 SF Great Northern Mall and 630,000 SF Great Northern Plaza.
- North Olmsted is a super-regional trade area with a 5 mile population of 175,222 and daytime population of 181,863 people!
- Market retailers include Macy's, Dillards, Dicks, JCP, Home Depot, Burlington, Best Buy, Joann, Bob's Furniture, Ashley Furniture, Petsmart, DSW, Five Below, and many more!