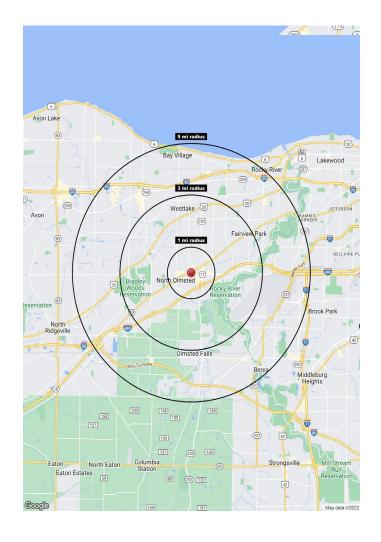

### 26065 Lorain Rd., North Olmsted

TOTAL POPULATION

174,062

TOTAL DAYTIME POPULATION

92,798

MEDIAN HH INCOME

\$78,630

| 2022 Population Summary | 1 Mile   | 3 Miles   | 5 Miles   |
|-------------------------|----------|-----------|-----------|
| Total Population        | 8,810    | 63,958    | 174,062   |
| Households              | 13,939   | 27,156    | 74,175    |
| Daytime Population      | 8,518    | 28,405    | 92,798    |
| 2022 Household Income   | 1 Mile   | 3 Miles   | 5 Miles   |
| Average Income          | \$96,558 | \$101,758 | \$101,957 |
| Median Income           | \$69,456 | \$78,421  | \$78,630  |