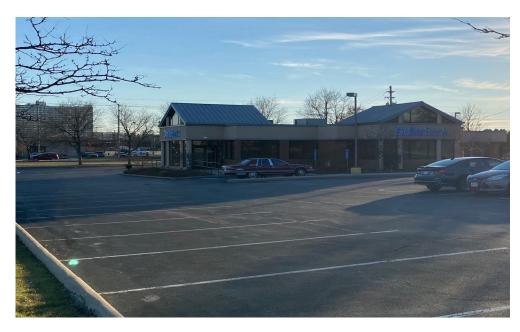

#### PROPERTY INFORMATION

- 3,879 SF Freestanding Building on 1.43 acres in the Heart of North Olmsted trade area
- Excellent visibility from Lorain Rd & Brookpark Rd with over 34K VPD
- Direct access from lighted intersection on Lorain Road
- · Potential Drive-Thru capabilities
- Per the T12 Placer Report (August '21-August '22), Brooklor Shopping Center had over 1M annual Visitors and ranked as the second most visited center in it's category within a 15 mile radius.
- Positioned next to the 900,000 SF Great Northern Mall and 630,000 SF Great Northern Plaza.
- North Olmsted is a super-regional trade area with a 5 mile population of 175,222 and daytime population of 181,863 people!
- Market retailers include Macy's, Dillards, Dicks, JCP, Home Depot, Burlington, Best Buy, Joann, Bob's Furniture, Ashley Furniture, Petsmart, DSW, Five Below, and many more!