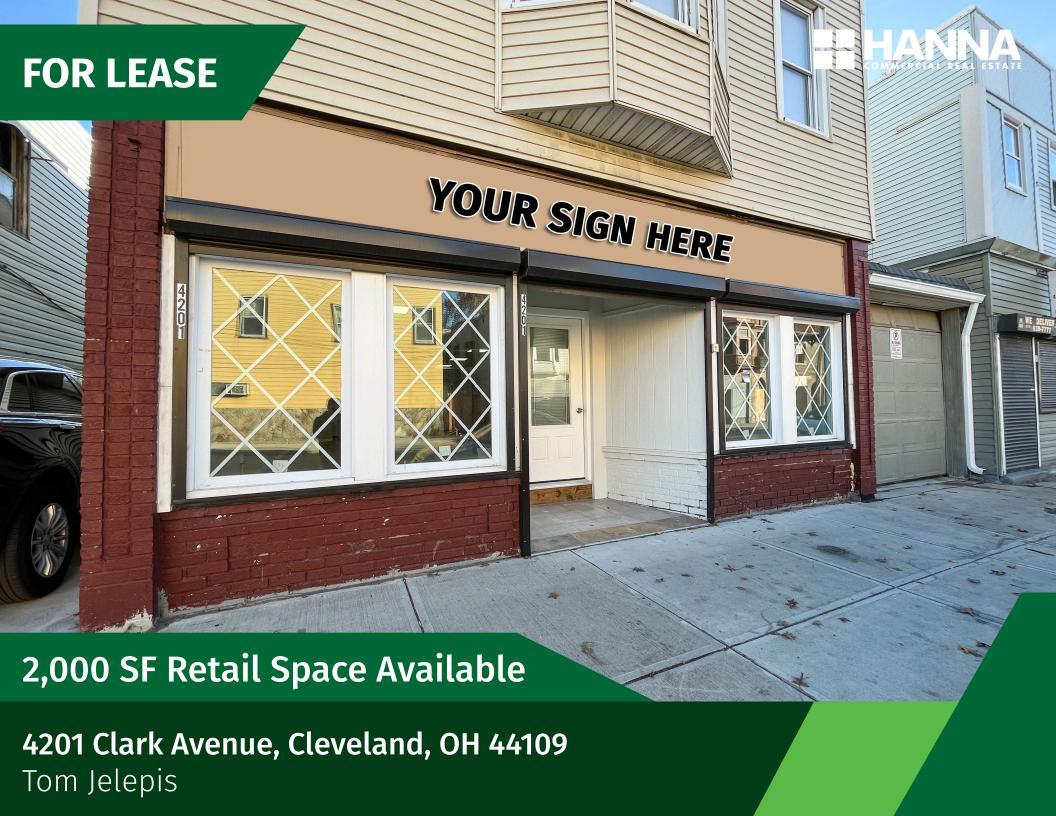

# **4201 Clark Avenue**

Cleveland, OH 44109

### PROPERTY INFORMATION

- · 2,000 square feet of newly remodeled retail and warehouse space
- · Great visibility and in densely populated area of Cleveland
- · 2 parking spaces
- · Drive-in door to warehouse area
- · Close proximity to downtown and major highways

#### **SPACE**

· 2,000 SF

#### **RATE**

• Priced for Lease: \$16.00 PSF/year