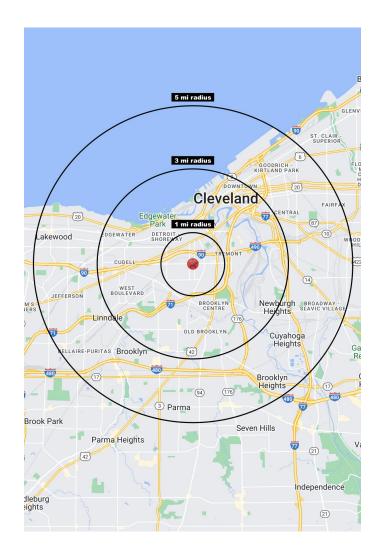

### Cleveland, OH 44109

TOTAL POPULATION

297,967

TOTAL DAYTIME POPULATION

208,383

MEDIAN HH INCOME

\$45,922

| 2022 Population Summary | 1 Mile   | 3 Miles  | 5 Miles  |
|-------------------------|----------|----------|----------|
| Total Population        | 25,184   | 133,479  | 297,967  |
| Households              | 9,719    | 60,797   | 136,054  |
| Daytime Population      | 6,540    | 102,943  | 208,383  |
| 2022 Household Income   | 1 Mile   | 3 Miles  | 5 Miles  |
| Average Income          | \$58,594 | \$59,902 | \$60,132 |
| Median Income           | \$44,795 | \$44,338 | \$45,922 |