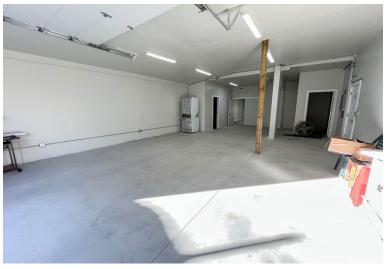

### PROPERTY INFORMATION

- · 2,000 square feet of newly remodeled retail and warehouse space
- · Great visibility and in densely populated area of Cleveland
- · 2 parking spaces
- · Drive-in door to warehouse area
- · Close proximity to downtown and major highways

#### **SPACE**

· 2,000 SF