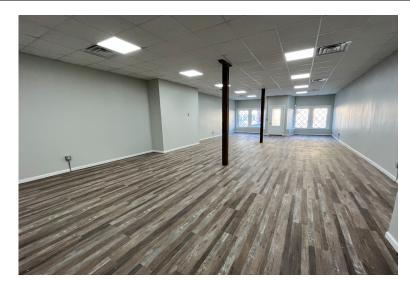

### PROPERTY INFORMATION

- · 2,000 square feet of newly remodeled retail and warehouse space
- · Great visibility and in densely populated area of Cleveland
- · 2 parking spaces
- · Drive-in door to warehouse area
- · Close proximity to downtown and major highways

#### **SPACE**

· 2,000 SF