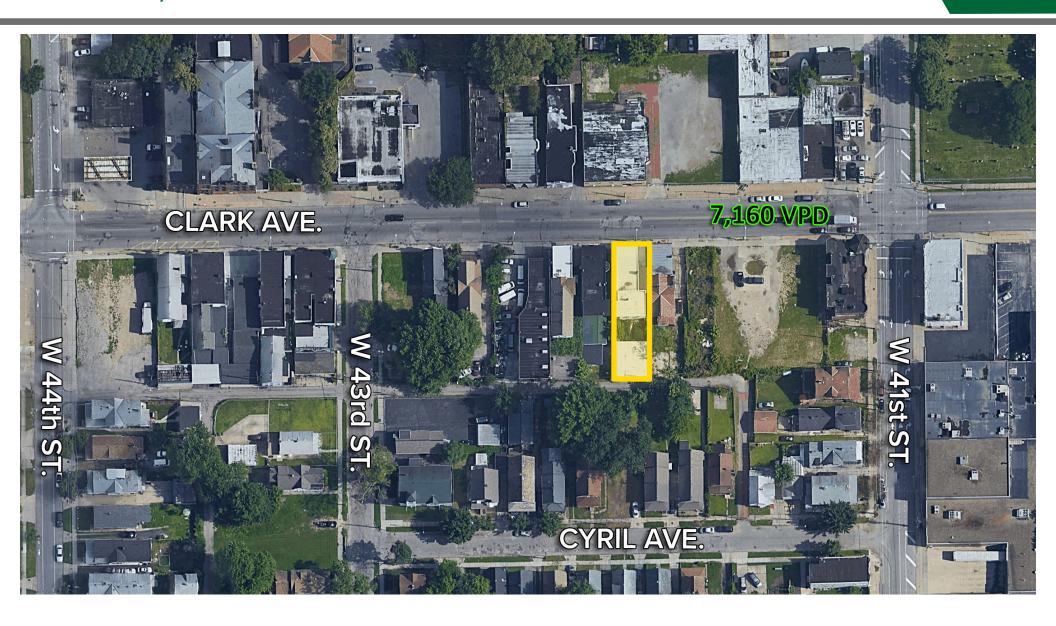

# **4201 Clark Avenue**

Cleveland, OH 44109

### PROPERTY INFORMATION

- · 2,000 square feet of newly remodeled retail and warehouse space
- · Great visibility and in densely populated area of Cleveland
- · 2 parking spaces
- · Drive-in door to warehouse area
- · Close proximity to downtown and major highways