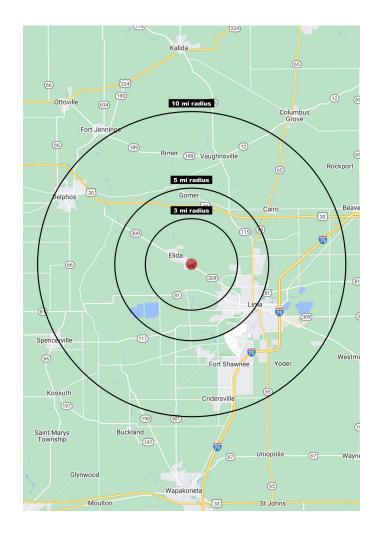

#### Lima, OH 45807

TOTAL POPULATION

94,320

TOTAL DAYTIME POPULATION

50,292

MEDIAN HH INCOME

\$55,644

| 2022 Population Summary | 3 Miles  | 5 Miles  | 10 Mile  |
|-------------------------|----------|----------|----------|
| Total Population        | 13,372   | 49,091   | 94,320   |
| Households              | 5,838    | 19,970   | 38,243   |
| Daytime Population      | 8,109    | 22,953   | 50,292   |
| 2022 Household Income   | 3 Miles  | 5 Miles  | 10 Mile  |
| Average Income          | \$70,483 | \$66,542 | \$69,281 |
| Median Income           | \$54,401 | \$52,822 | \$55,644 |