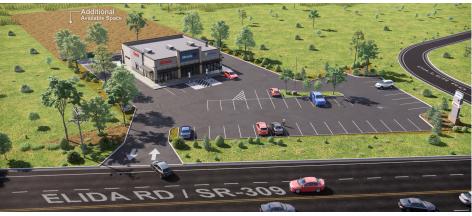

#### PROPERTY INFORMATION

- 1.95 Acre Parcel Available for Ground Lease or BTS
- Corner Lot at a signalized intersection with 405' of frontage
- · Over 13,000 VPD along State Route 309
- SR 309 is the main east/west artery in Lima
- Major retailers in the area include Meijer, Lowe's, Menards, Hobby Lobby, Kohl's, TJ Maxx and more!