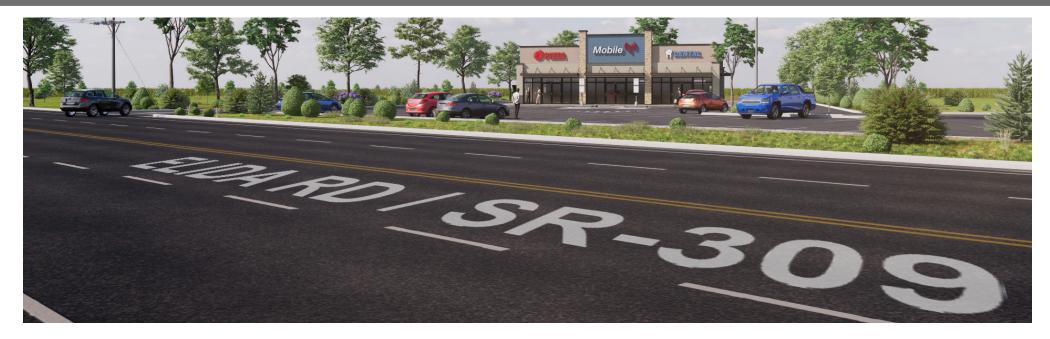

#### PROPERTY INFORMATION

- 1.95 Acre Parcel Available for Ground Lease or BTS
- Corner Lot at a signalized intersection with 405' of frontage
- · Over 13,000 VPD along State Route 309
- SR 309 is the main east/west artery in Lima
- Major retailers in the area include Meijer, Lowe's, Menards, Hobby Lobby, Kohl's, TJ Maxx and more!