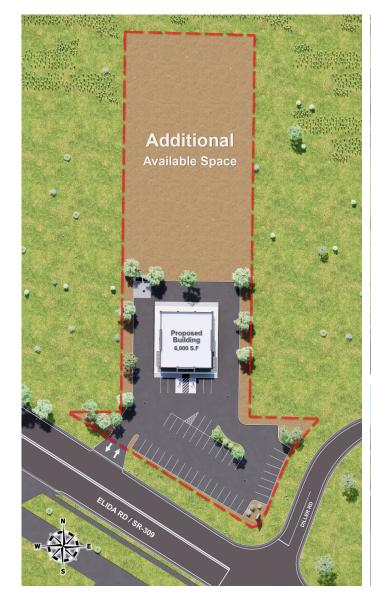

#### PROPERTY INFORMATION

- 1.95 Acre Parcel Available for Ground Lease or BTS
- Corner Lot at a signalized intersection with 405' of frontage
- · Over 13,000 VPD along State Route 309
- SR 309 is the main east/west artery in Lima
- Major retailers in the area include Meijer, Lowe's, Menards, Hobby Lobby, Kohl's, TJ Maxx and more!