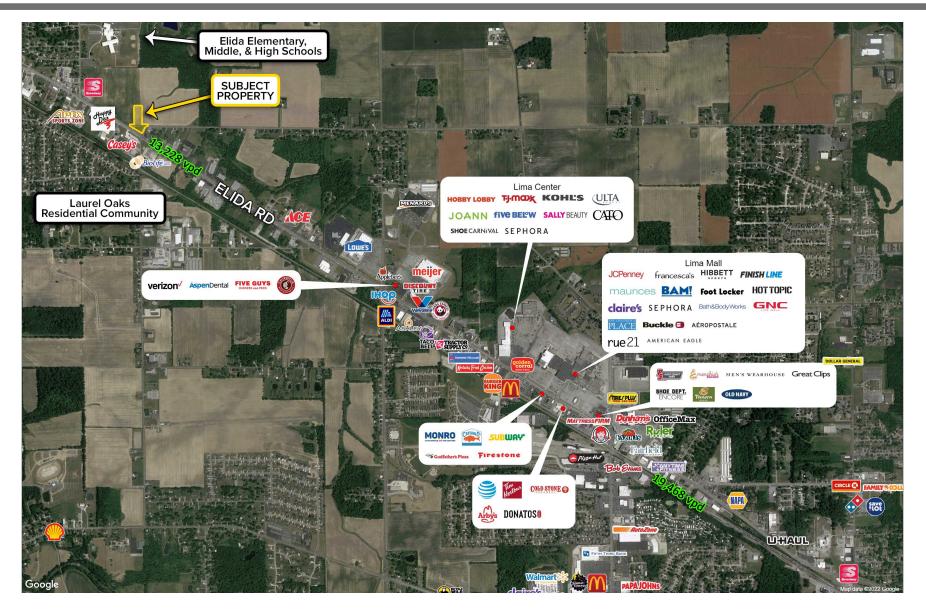

#### PROPERTY INFORMATION

- 1.95 Acre Parcel Available for Ground Lease or BTS
- Corner Lot at a signalized intersection with 405' of frontage
- · Over 13,000 VPD along State Route 309
- SR 309 is the main east/west artery in Lima
- Major retailers in the area include Meijer, Lowe's, Menards, Hobby Lobby, Kohl's, TJ Maxx and more!