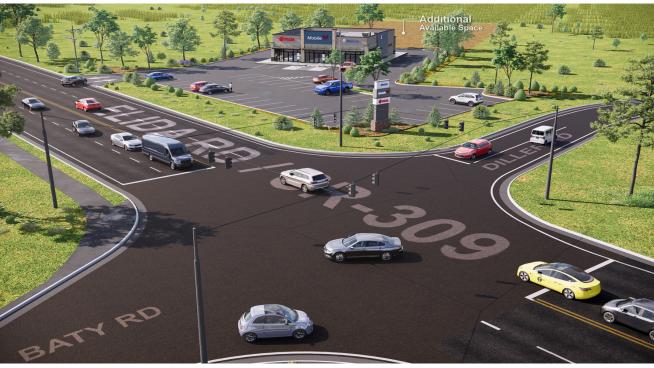

#### PROPERTY INFORMATION

- 1.95 Acre Parcel Available for Ground Lease or BTS
- Corner Lot at a signalized intersection with 405' of frontage
- · Over 13,000 VPD along State Route 309
- SR 309 is the main east/west artery in Lima
- Major retailers in the area include Meijer, Lowe's, Menards, Hobby Lobby, Kohl's, TJ Maxx and more!