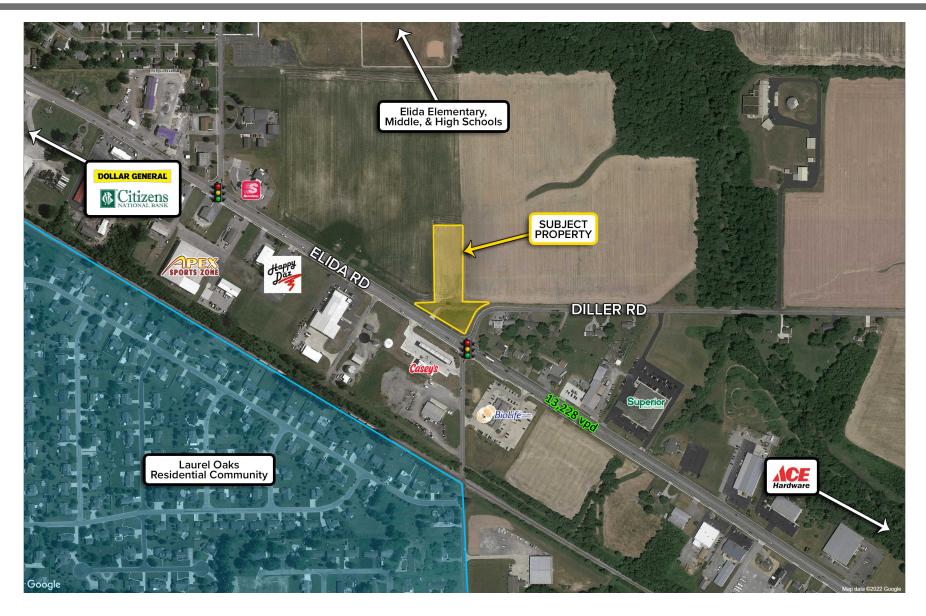

#### PROPERTY INFORMATION

- 1.95 Acre Parcel Available for Ground Lease or BTS
- Corner Lot at a signalized intersection with 405' of frontage
- · Over 13,000 VPD along State Route 309
- SR 309 is the main east/west artery in Lima
- Major retailers in the area include Meijer, Lowe's, Menards, Hobby Lobby, Kohl's, TJ Maxx and more!