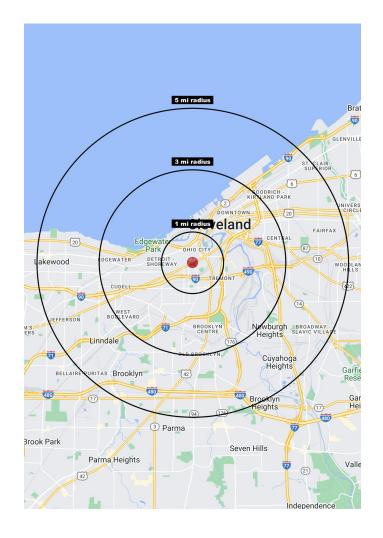

### Cleveland, OH 44113

TOTAL POPULATION

124,220

TOTAL DAYTIME POPULATION

204,006

MEDIAN HH INCOME

\$43,674

| 2022 Population Summary | 1 Mile   | 3 Miles  | 5 Miles  |
|-------------------------|----------|----------|----------|
| Total Population        | 18,882   | 113,810  | 124,220  |
| Households              | 8,958    | 51,428   | 69,089   |
| Daytime Population      | 10,653   | 120,872  | 204,006  |
| 2022 Household Income   | 1 Mile   | 3 Miles  | 5 Miles  |
| Average Income          | \$74,296 | \$59,388 | \$58,282 |
| Median Income           | \$55,298 | \$42,164 | \$43,674 |