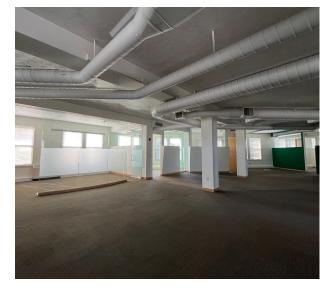

#### PROPERTY INFORMATION

- Entire top floor available with substantial natural light
- Free on-site parking for tenants
- Prominently located in the walkable corridor of Ohio City/Lorain Ave/West 25th Street hot spots
- Tenants have access to a roof-top patio along with a common area conference room
- Modernized building with new windows, highly-efficient HVAC (separately controlled in each unit), elevator, life safety systems, LED lighting

#### **SPACE**

**RATE** 

- 4,766 SF Suite Available
- able Priced for Lease: \$17.50 MG
- 2,372 SF Suite Available

Michael Occhionero • michaelocchionero@hannacre.com • 216.861.5291 Anthony DiLallo • anthonydilallo@hannacre.com • 216.839.2035