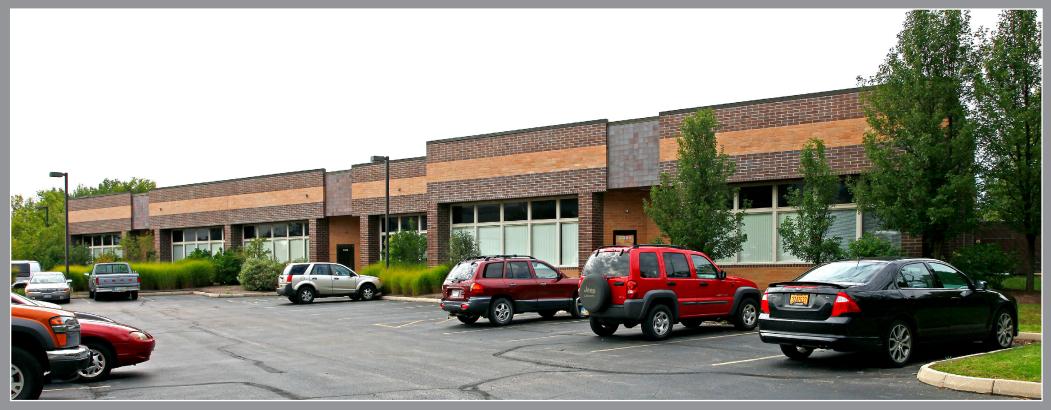

# Great Northern Industrial Park: <u>+5,760 SF Unit Available</u> 31379 Lorain Road, North Olmsted, OH 44070

#### **Property Overview**

- <u>+</u>5,760 SF Flex Space Available
- 1,408 SF Office area
- 4,352 SF Warehouse area
- 2 Docks
- 2 Drive-In Doors

- 18' Clear height
- 208V/100AMP/3-Phase Power
- Easy Access to I-480 & I-80 (OH Turnpike)