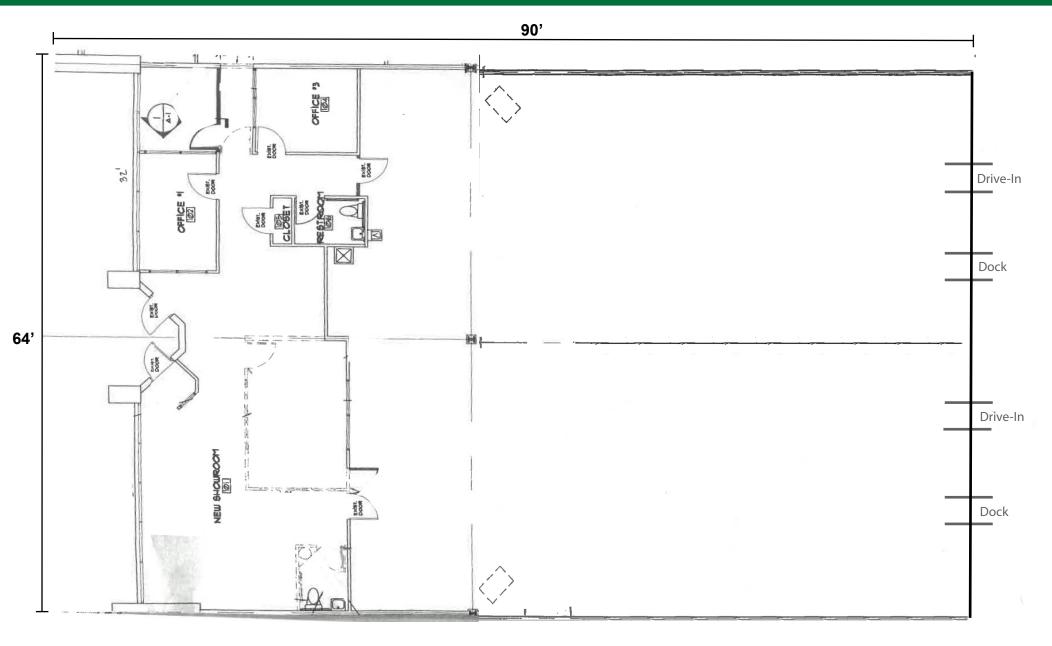

#### **Property Overview**

- <u>+</u>5,760 SF Flex Space Available
- 1,408 SF Office area
- 4,352 SF Warehouse area
- 2 Docks
- 2 Drive-In Doors

- 18' Clear height
- 208V/100AMP/3-Phase Power
- Easy Access to I-480 & I-80 (OH Turnpike)