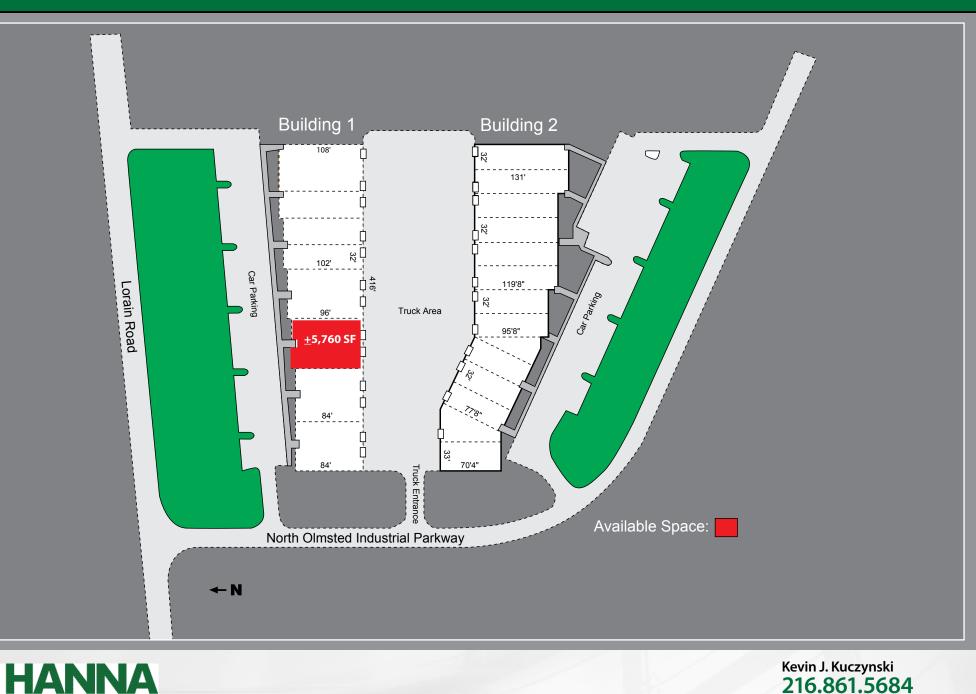

#### **Property Overview**

- <u>+</u>5,760 SF Flex Space Available
- 1,408 SF Office area
- 4,352 SF Warehouse area
- 2 Docks
- 2 Drive-In Doors

- 18' Clear height
- 208V/100AMP/3-Phase Power
- Easy Access to I-480 & I-80 (OH Turnpike)