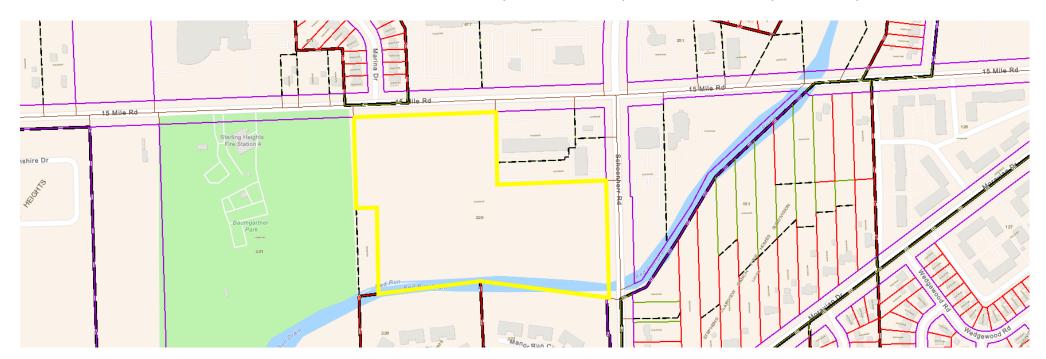

#### **LAND**

- 15 Acres
- · Parcel ID: 10-35-226-011-000

#### PROPERTY INFORMATION

- · Located in the dense suburb of Sterling Heights
- · Frontage on 15 Mile Road & Schoenherr Road
- · Zoned C-2
- · Development Opportunity
- Top employers include Fiat Chrysler, Ford motor company, General Dynamics Land Systems, and KUKA systems Corp.