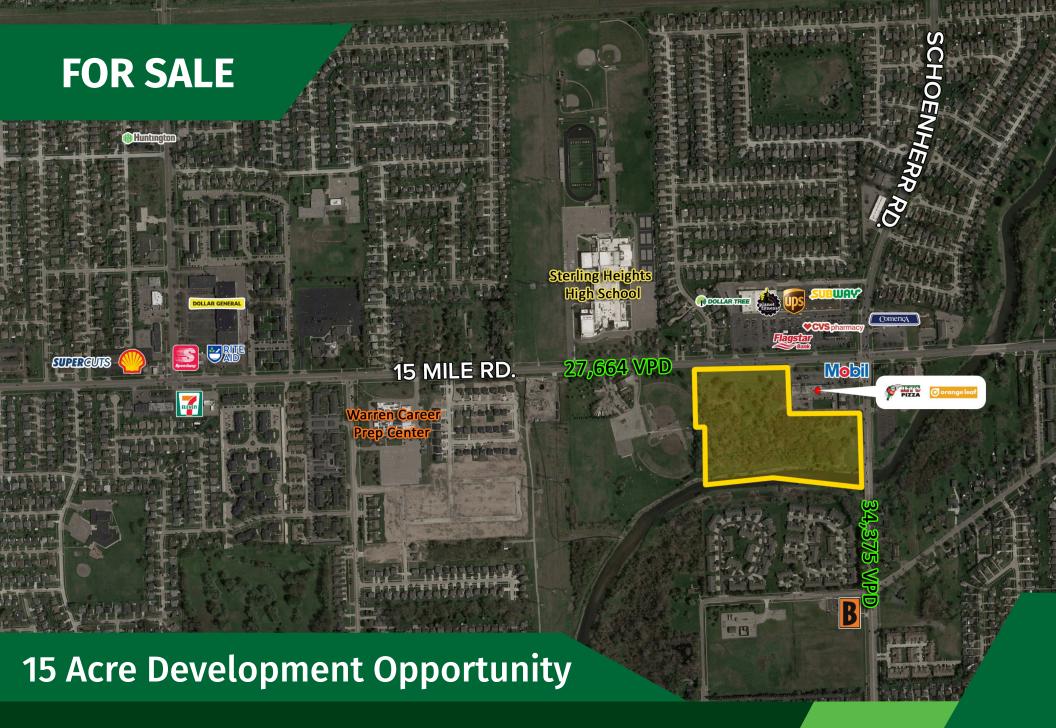

#### **LAND**

- 15 Acres
- · Parcel ID: 10-35-226-011-000

#### **SALE PRICE**

· Offered for Sale at: \$425,000

#### PROPERTY INFORMATION

- · Located in the dense suburb of Sterling Heights
- · Frontage on 15 Mile Road & Schoenherr Road
- · Zoned C-2
- · Development Opportunity
- Top employers include Fiat Chrysler, Ford motor company, General Dynamics Land Systems, and KUKA systems Corp.