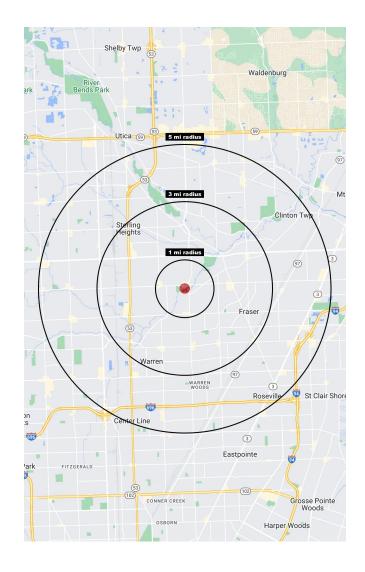

### Sterling Heights, MI 48312

TOTAL POPULATION

302,447

TOTAL DAYTIME POPULATION

125,093

AVG. HH INCOME

\$76,730

| 2022 Population Summary | 1 Mile   | 3 Miles  | 5 Miles  |
|-------------------------|----------|----------|----------|
| Total Population        | 12,877   | 96,560   | 302,447  |
| Households              | 5,297    | 39,987   | 124,185  |
| Daytime Population      | 2,725    | 41,898   | 125,093  |
| 2022 Household Income   | 1 Mile   | 3 Miles  | 5 Miles  |
| Average Income          | \$85,765 | \$82,673 | \$76,730 |
| Median Income           | \$72,750 | \$69,454 | \$85,258 |