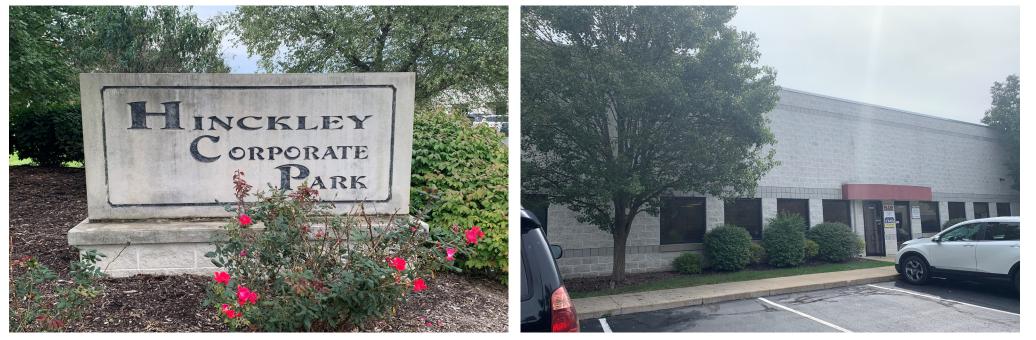

# 5,000 SF Office Warehouse Facility For Sale

**2581 Center Road, Hinckley, OH 44233** David Stover

# **PROPERTY INFORMATION**

- 10' x 14' Drive-in Door and 1 dock door
- Sprinklered
- 15' Clear Height
- Masonry Construction built in 2002
- Convenient access to I-71
- Near restaurants, hotels and shopping