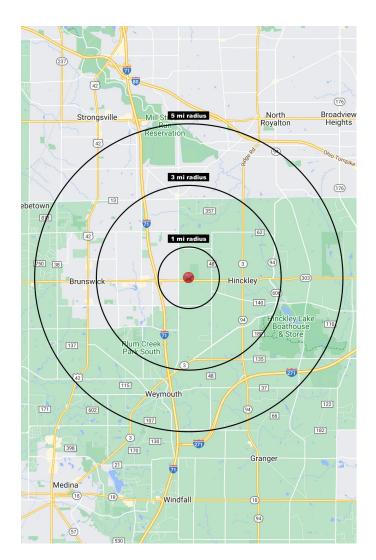

David Stover • davidstover@hannacre.com • 216.839.2012

17,400

TOTAL DAYTIME POPULATION

0  $\bigcirc$ 0 AVG. HH INCOME \$103,631

| 2022 Population Summary | 1 Mile    | 3 Miles  | 5 Miles   |
|-------------------------|-----------|----------|-----------|
| Total Population        | 979       | 31,275   | 78,349    |
| Households              | 367       | 12,357   | 30,508    |
| Daytime Population      | 3,577     | 9,869    | 17,400    |
| 2022 Household Income   | 1 Mile    | 3 Miles  | 5 Miles   |
| Average Income          | \$139,894 | \$97,957 | \$103,631 |
| Median Income           | \$94,161  | \$82,034 | \$83,420  |