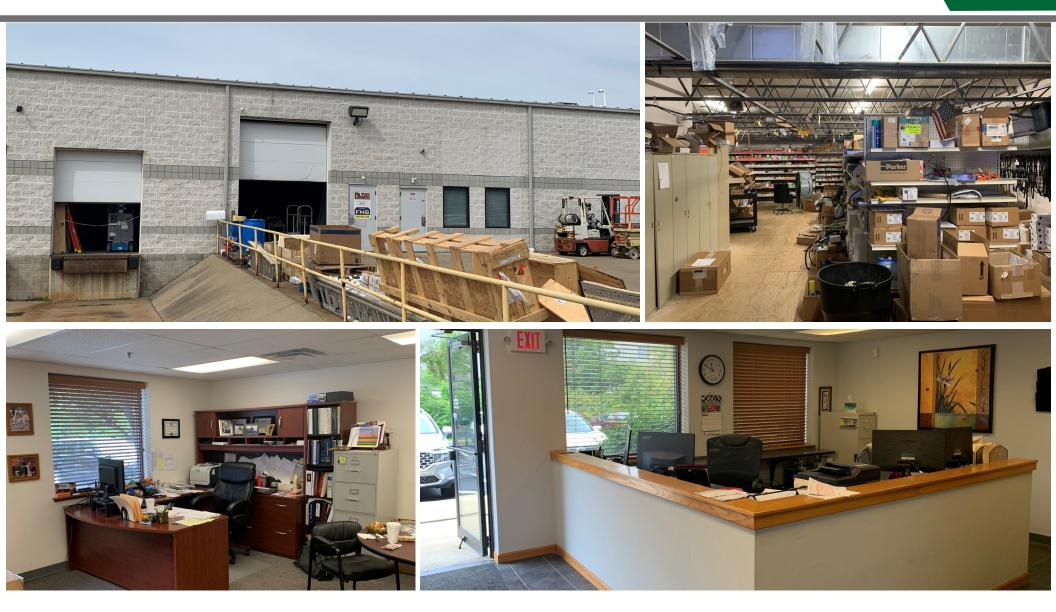

# SPACE

- Business Condo
- 5,000 SF Office Warehouse Facility
- 2,500 SF Office area and 2,500 SF Warehouse Area

# **PROPERTY INFORMATION**

- 10' x 14' Drive-in Door and 1 dock door
- Sprinklered
- 15' Clear Height
- Masonry Construction built in 2002
- Convenient access to I-71
- Near restaurants, hotels and shopping