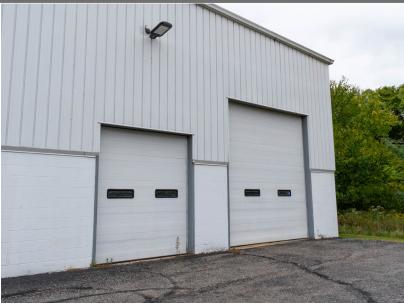

### PROPERTY INFORMATION

- · Investment Property for Sale
- · Two Industrial Facilities fully leased
- · Strong long term credit tenant 9.5% cap rate
- Docks
- · Drive-in doors
- · Convenient access to I-480 & I-271