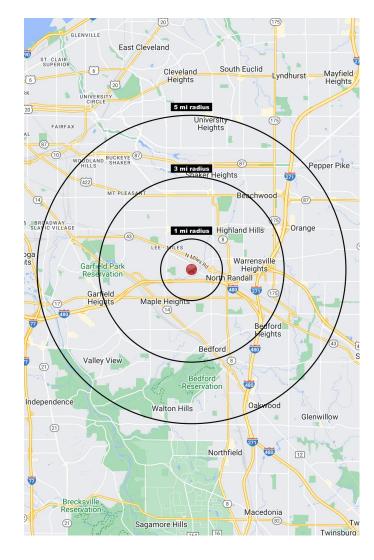

### Warrensville Heights, OH 44128

TOTAL POPULATION

234,192

TOTAL DAYTIME POPULATION

129,440

AVG. HH INCOME

\$74,842

| <b>2022 Population Summary</b> | 1 Mile   | 3 Miles  | 5 Miles  |
|--------------------------------|----------|----------|----------|
| Total Population               | 10,978   | 114,108  | 234,192  |
| Households                     | 4,599    | 50,406   | 101,143  |
| Daytime Population             | 4,387    | 53,442   | 129,440  |
| 2022 Household Income          | 1 Mile   | 3 Miles  | 5 Miles  |
| Average Income                 | \$56,860 | \$60,924 | \$74,842 |
| Median Income                  | \$45,740 | \$47,844 | \$56,881 |