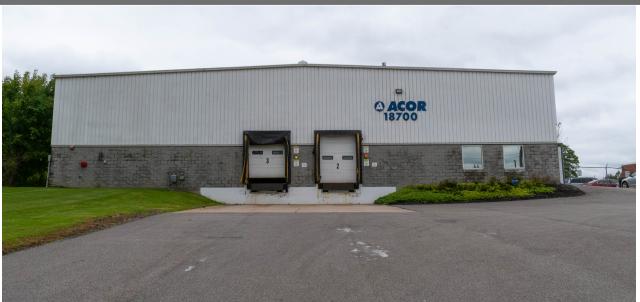

### PROPERTY INFORMATION

- · Investment Property for Sale
- · Two Industrial Facilities fully leased
- · Strong long term credit tenant 9.5% cap rate
- Docks
- · Drive-in doors
- · Convenient access to I-480 & I-271