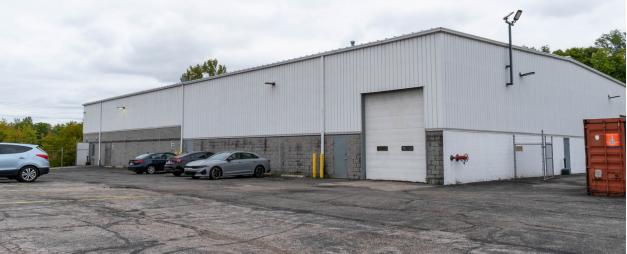

### PROPERTY INFORMATION

- · Investment Property for Sale
- · Two Industrial Facilities fully leased
- · Strong long term credit tenant 9.5% cap rate
- Docks
- · Drive-in doors
- · Convenient access to I-480 & I-271