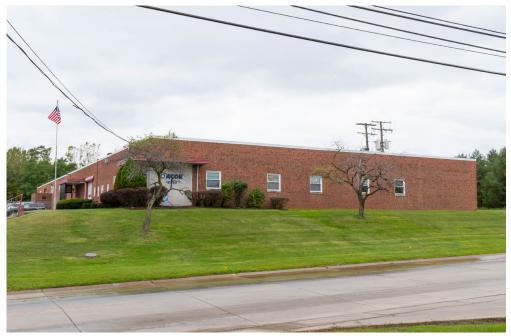

#### **SPACE**

- · 15,000 SF Facility on 1.65 Acres
- · 36,000 SF Facility on 3.34 Acres

### PROPERTY INFORMATION

- · Investment Property for Sale
- · Two Industrial Facilities fully leased
- · Strong long term credit tenant 9.5% cap rate
- Docks
- · Drive-in doors
- · Convenient access to I-480 & I-271