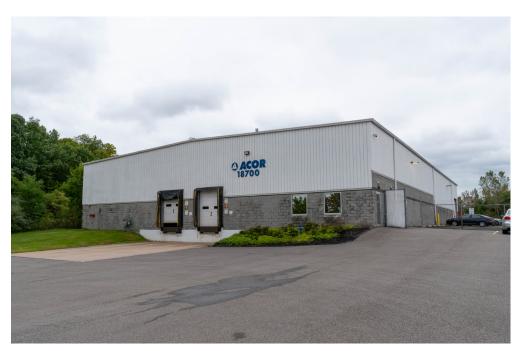

#### **SPACE**

- · 15,000 SF Facility on 1.65 Acres
- · 36,000 SF Facility on 3.34 Acres

### PROPERTY INFORMATION

- · Investment Property for Sale
- · Two Industrial Facilities fully leased
- · Strong long term credit tenant 9.5% cap rate
- Docks
- · Drive-in doors
- · Convenient access to I-480 & I-271