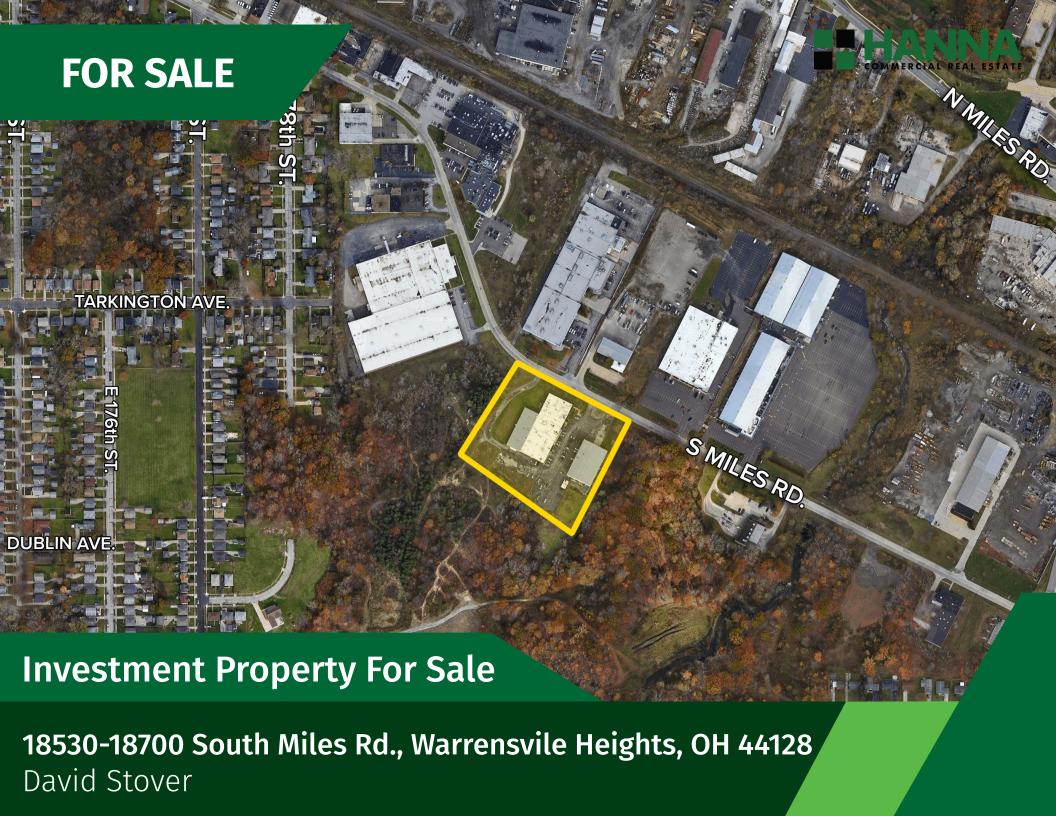

Warrensville Heights, OH 44128

### PROPERTY INFORMATION

- · Investment Property for Sale
- · Two Industrial Facilities fully leased
- · Strong long term credit tenant 9.5% cap rate
- Docks
- · Drive-in doors
- · Convenient access to I-480 & I-271