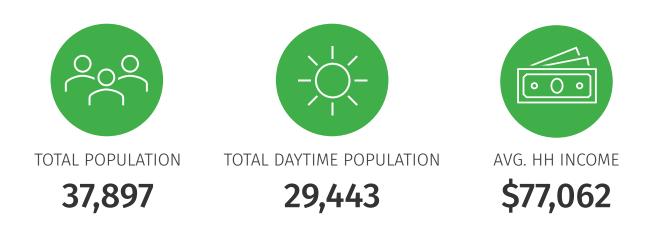

### **340 N Market Street** Wooster, OH 44691

| 2022 Population Summary                              | 1 Mile                  | 3 Miles                    | 5 Miles                    |
|------------------------------------------------------|-------------------------|----------------------------|----------------------------|
| Total Population<br>Households<br>Daytime Population | 9,532<br>3,408<br>7,493 | 27,030<br>10,808<br>23,437 | 37,897<br>15,280<br>29,443 |
|                                                      | 7,495                   | 23,437                     | 29,443                     |
| 2022 Household Income                                | 1 Mile                  | 3 Miles                    | 5 Miles                    |
| Average Income<br>Median Income                      | \$67,779<br>\$51,599    | \$73,286<br>\$58,200       | \$77,062<br>\$60,454       |