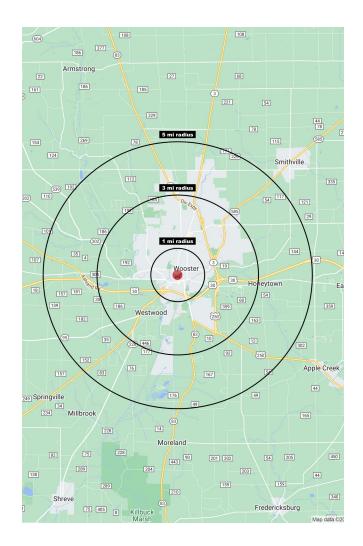

### **340 N Market Street** Wooster, OH 44691

| 2022 Population Summary                              | 1 Mile                  | 3 Miles                    | 5 Miles                    |
|------------------------------------------------------|-------------------------|----------------------------|----------------------------|
| Total Population<br>Households<br>Daytime Population | 9,532<br>3,408<br>7,493 | 27,030<br>10,808<br>23,437 | 37,897<br>15,280<br>29,443 |
|                                                      | 7,495                   | 23,437                     | 29,443                     |
| 2022 Household Income                                | 1 Mile                  | 3 Miles                    | 5 Miles                    |
| Average Income<br>Median Income                      | \$67,779<br>\$51,599    | \$73,286<br>\$58,200       | \$77,062<br>\$60,454       |