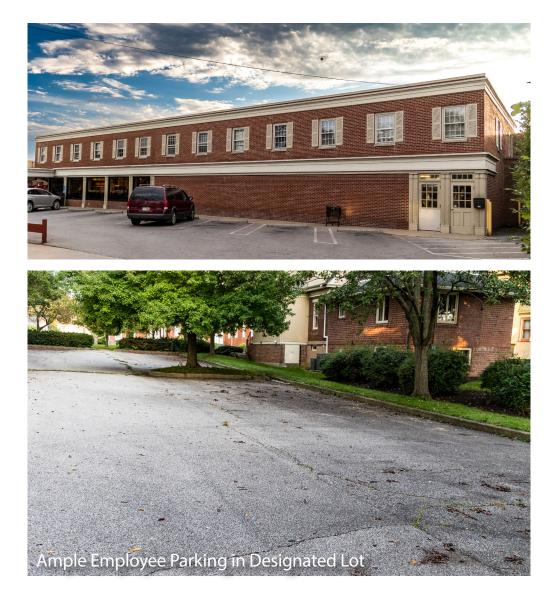

#### **PROPERTY INFORMATION**

- Clean & Convenient Office Space, Downtown Wooster
- Lease Rate Includes Heat & Electric.
- 2nd Floor Above Buehler's Towne Market
- Private Outside Entrance
- 7 Offices, Conference Room, Reception Area
- 5 Restrooms
- Private Parking Lot for 12 Employees