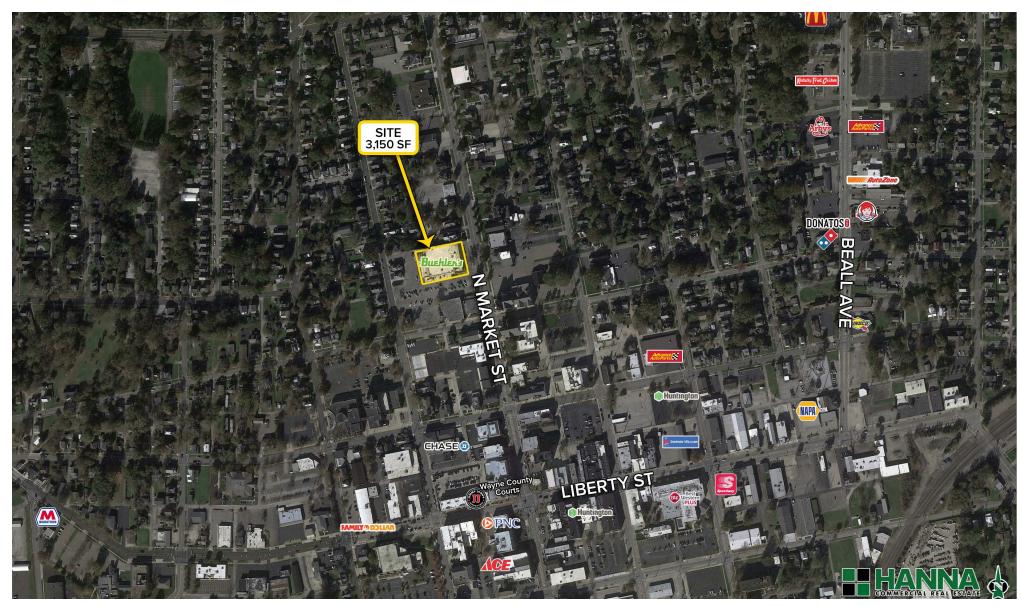

## **340 N Market Street** Wooster, OH 44691

#### **SPACE**

• 3,150 SF

RATE • Below Market Lease Rate - \$5.00 PSF/yr

Larry Shirer • LarryShirer@HannaCRE.com • 330.201.1116