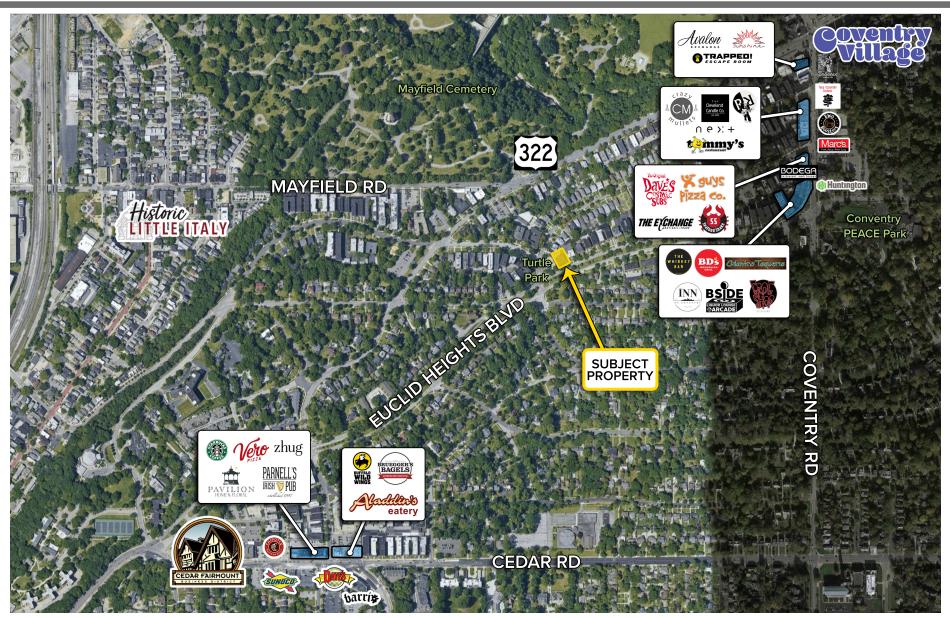

**2617 Euclid Heights Blvd., Cleveland, OH 44106** Cheng-Han Yu, CCIM

Cleveland, OH 44106

#### PROPERTY INFORMATION

- · Separate meters for cooking gas & electric.
- Great opportunity to own one of the most desirable rental market in Northeast Ohio
- Convenient located between Cedar Fairmount Commercial District and Coventry Village.
- In close proximity to Cleveland Clinic Main Campus, University Hospital and Case Western Reserve University.
- · Over 300,000 Population within 5 mile radius