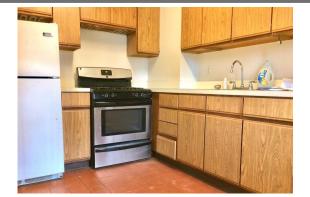

#### **SPACE**

- 11,635 SF
  - · Fully Occupied 8-Unit Apartment Building
  - 6 Units of 3 bedroom
  - 2 Units of 2 bedroom

Cleveland, OH 44106

TOTAL POPULATION

317,898

TOTAL DAYTIME POPULATION

143,417

AVG. HH INCOME