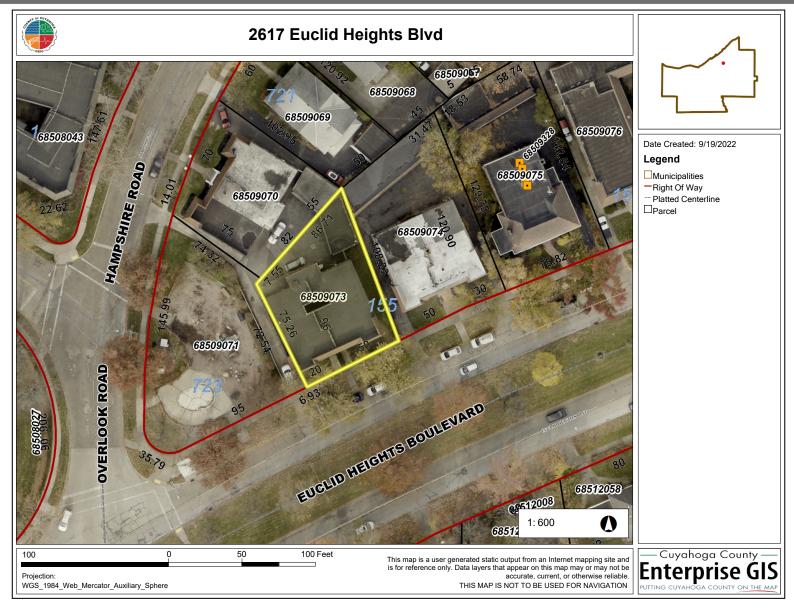

**2617 Euclid Heights Blvd., Cleveland, OH 44106** Cheng-Han Yu, CCIM

Cleveland, OH 44106

#### **SPACE**

- 11,635 SF
  - · Fully Occupied 8-Unit Apartment Building
  - 6 Units of 3 bedroom
  - 2 Units of 2 bedroom

Cleveland, OH 44106

TOTAL POPULATION

317,898

TOTAL DAYTIME POPULATION

143,417

AVG. HH INCOME