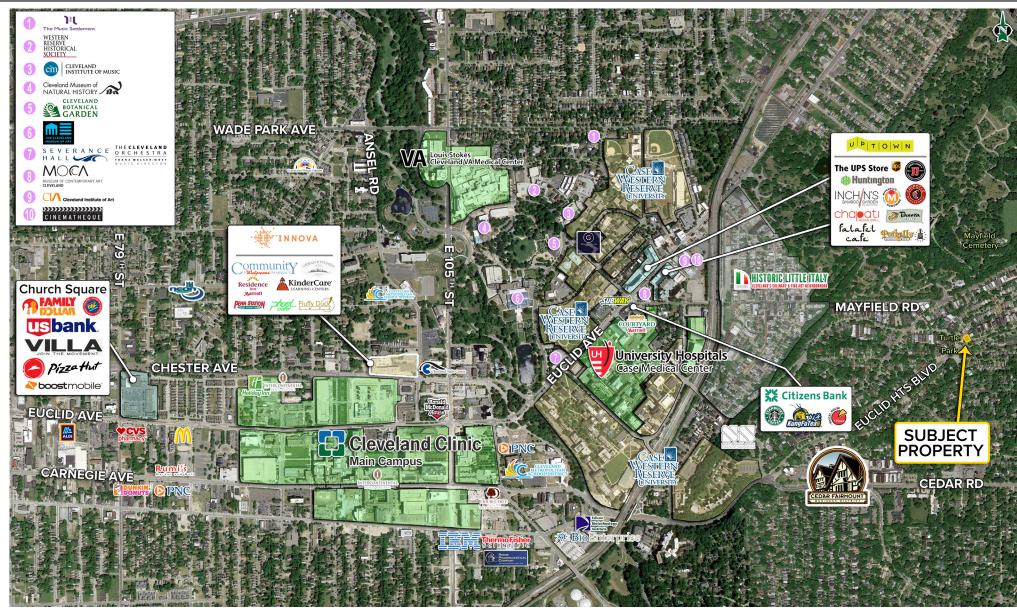

#### PROPERTY INFORMATION

- · Separate meters for cooking gas & electric.
- Great opportunity to own one of the most desirable rental market in Northeast Ohio
- Convenient located between Cedar Fairmount Commercial District and Coventry Village.
- In close proximity to Cleveland Clinic Main Campus, University Hospital and Case Western Reserve University.
- · Over 300,000 Population within 5 mile radius