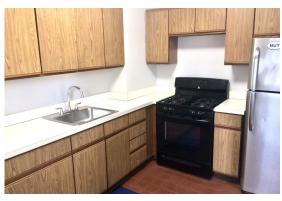

#### **SPACE**

- 11,635 SF
  - · Fully Occupied 8-Unit Apartment Building
  - 6 Units of 3 bedroom
  - 2 Units of 2 bedroom

Cleveland, OH 44106

TOTAL POPULATION

317,898

TOTAL DAYTIME POPULATION

143,417

AVG. HH INCOME