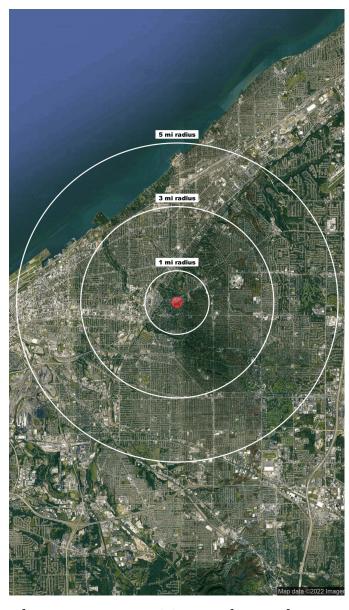

#### PROPERTY INFORMATION

- · Separate meters for cooking gas & electric.
- Great opportunity to own one of the most desirable rental market in Northeast Ohio
- Convenient located between Cedar Fairmount Commercial District and Coventry Village.
- In close proximity to Cleveland Clinic Main Campus, University Hospital and Case Western Reserve University.
- · Over 300,000 Population within 5 mile radius

#### **SPACE**

- 11,635 SF
  - · Fully Occupied 8-Unit Apartment Building
  - 6 Units of 3 bedroom
  - 2 Units of 2 bedroom

Cleveland, OH 44106

TOTAL POPULATION

317,898

TOTAL DAYTIME POPULATION

143,417

AVG. HH INCOME

\$65,728

| 2021 Population Summary | 1 Mile   | 3 Miles  | 5 Miles  |
|-------------------------|----------|----------|----------|
| Total Population        | 20,868   | 153,297  | 317,898  |
| Households              | 9,456    | 68,208   | 139,136  |
| Daytime Population      | 6,559    | 50,518   | 143,417  |
| 2021 Household Income   | 1 Mile   | 3 Miles  | 5 Miles  |
| Average Income          | \$80,453 | \$65,141 | \$65,728 |
| Median Income           | \$56,707 | \$47,141 | \$47,872 |