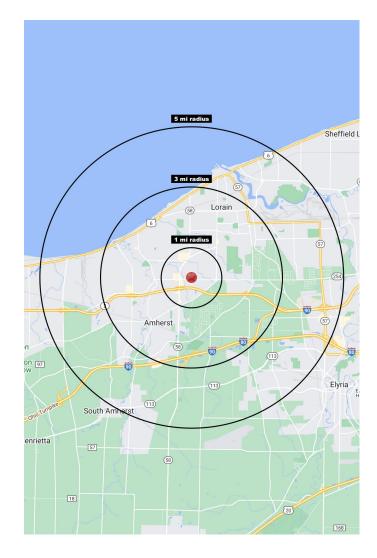

# **Nantucket Drive**

## Lorain, OH 44053

TOTAL POPULATION

98,395

TOTAL DAYTIME POPULATION

32,345

MEDIAN HH INCOME

\$51,453

| 2022 Population Summary | 1 Mile   | 3 Miles  | 5 Miles  |
|-------------------------|----------|----------|----------|
| Total Population        | 7,610    | 56,687   | 98,395   |
| Households              | 3,369    | 24,085   | 40,949   |
| Daytime Population      | 3,045    | 17,735   | 32,345   |
| 2022 Household Income   | 1 Mile   | 3 Miles  | 5 Miles  |
| Average Income          | \$61,958 | \$64,177 | \$59,688 |
| Median Income           | \$62,783 | \$56,847 | \$51,453 |