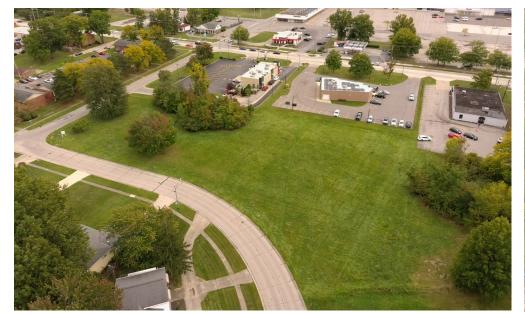

### **PROPERTY INFORMATION**

- · Zoned B-2 commercial
- · Adjacent to major retail trade area
- · 11,299 VPD

#### **LAND**

· 2.06 Acres