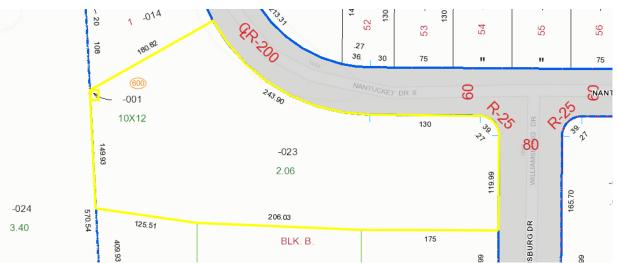

Nantucket Drive, Lorain, OH 44053 Greg West

# **Nantucket Drive**

Lorain, OH 44053







### **PROPERTY INFORMATION**

- · Zoned B-2 commercial
- · Adjacent to major retail trade area
- · 11,299 VPD

#### **LAND**

· 2.06 Acres

#### **RATE**

· Offered for Sale at: \$199,000 \$170,000

Greg West • gregorywest@hannacre.com • 216.861.5370



# **Nantucket Drive**

## Lorain, OH 44053





TOTAL POPULATION

98,395



TOTAL DAYTIME POPULATION

32,345



MEDIAN HH INCOME

\$51,453

| 2022 Population Summary | 1 Mile   | 3 Miles  | 5 Miles  |
|-------------------------|----------|----------|----------|
| Total Population        | 7,610    | 56,687   | 98,395   |
| Households              | 3,369    | 24,085   | 40,949   |
| Daytime Population      | 3,045    | 17,735   | 32,345   |
| 2022 Household Income   | 1 Mile   | 3 Miles  | 5 Miles  |
| Average Income          | \$61,958 |