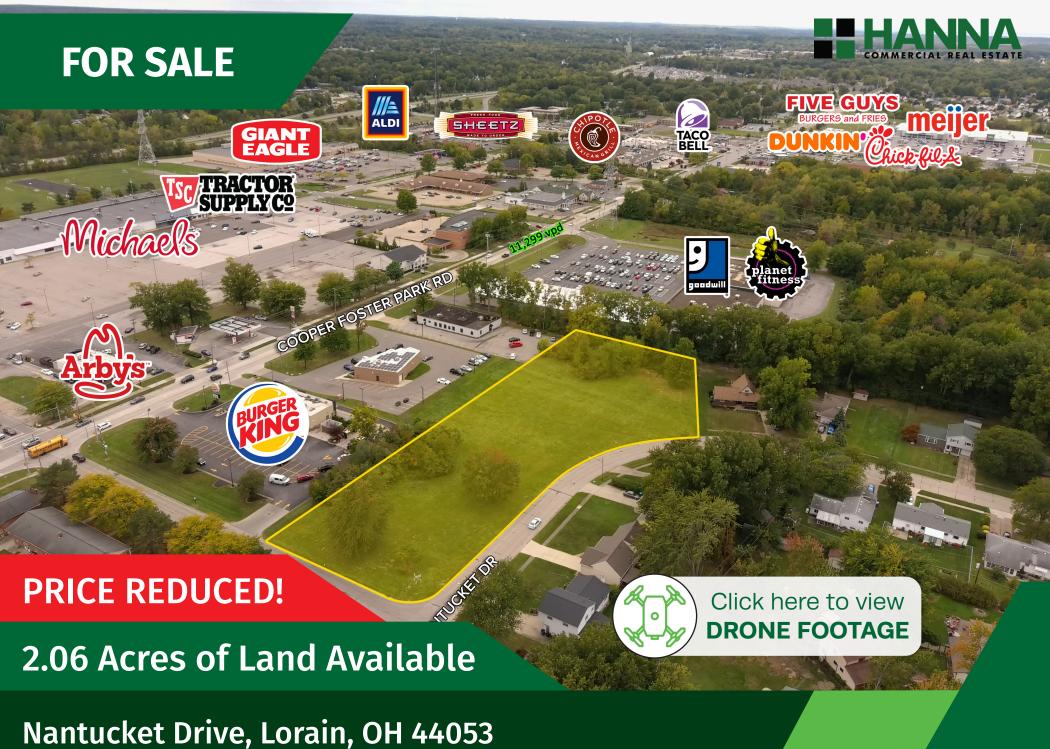

### **PROPERTY INFORMATION**

- · Zoned B-2 commercial
- · Adjacent to major retail trade area
- · 11,299 VPD

#### **LAND**

· 2.06 Acres

#### **RATE**

· Offered for Sale at: \$199,000 \$170,000

Greg West • gregorywest@hannacre.com • 216.861.5370