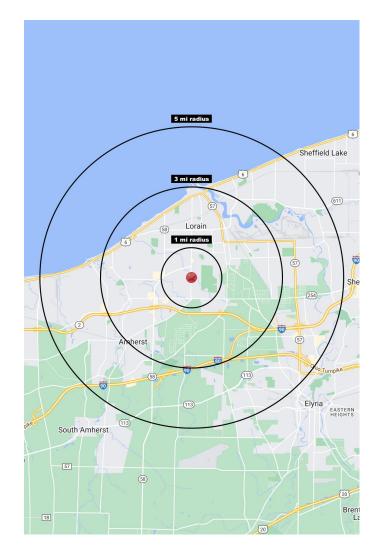

# **4639 Oberlin Avenue**

### Lorain, OH 44053

TOTAL POPULATION

102,556

TOTAL DAYTIME POPULATION

34,067

MEDIAN HH INCOME

\$51,018

| 2022 Population Summary | 1 Mile   | 3 Miles  | 5 Miles  |
|-------------------------|----------|----------|----------|
| Total Population        | 8,779    | 61,101   | 102,556  |
| Households              | 4,162    | 25,241   | 42,718   |
| Daytime Population      | 1,732    | 20,076   | 34,067   |
| 2022 Household Income   | 1 Mile   | 3 Miles  | 5 Miles  |
| Average Income          | \$54,266 | \$56,216 | \$59,728 |
| Median Income           | \$52,290 | \$48,266 | \$51,018 |