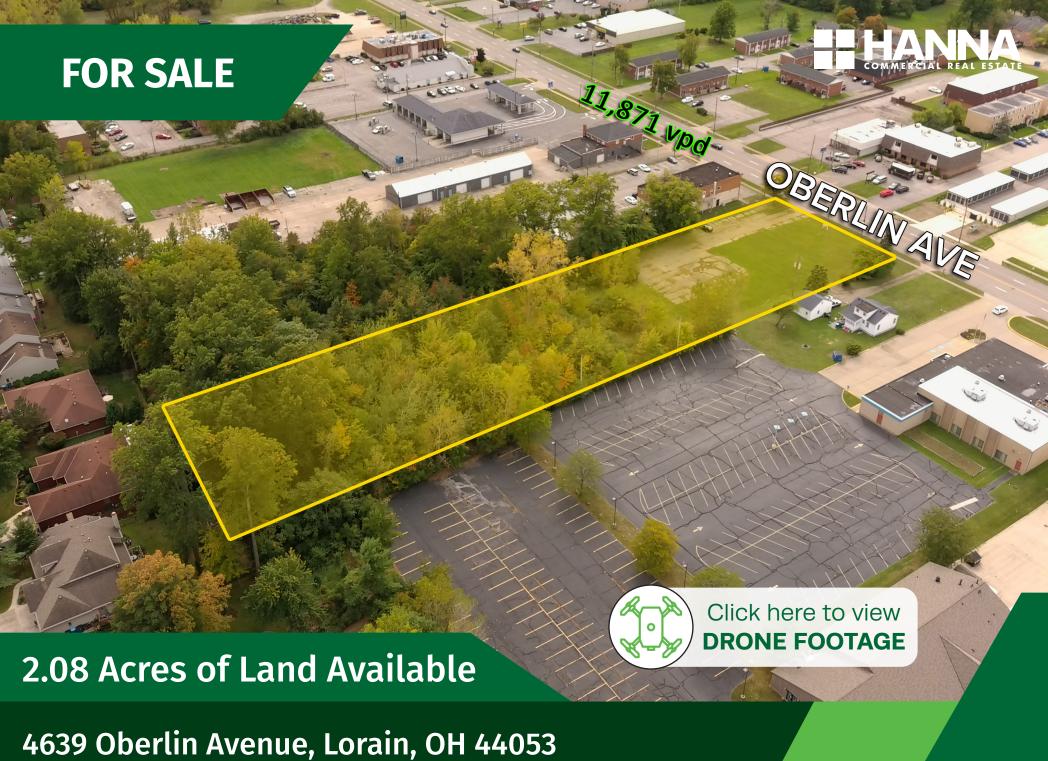

**4639 Oberlin Avenue, Lorain, OH 4405**: Greg West

## **4639 Oberlin Avenue**

Lorain, OH 44053

### **PROPERTY INFORMATION**

- · Zoned B-2 commercial
- · 11,871 VPD

#### **LAND**

· 2.08 Acres

#### **RATE**

· Offered for Sale at: \$149,000

Greg West • gregorywest@hannacre.com • 216.861.5370