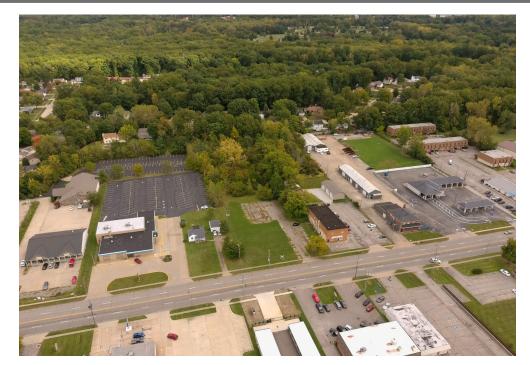

### **PROPERTY INFORMATION**

- · Zoned B-2 commercial
- · 11,871 VPD

#### **LAND**

· 2.08 Acres