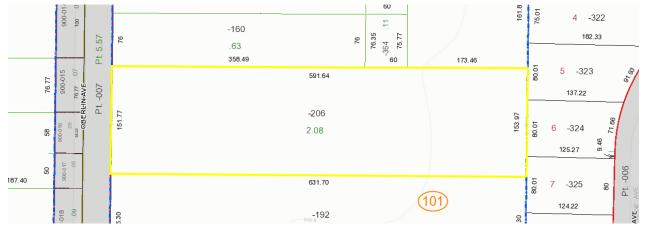

**4639 Oberlin Avenue, Lorain, OH 4405**: Greg West

## **4639 Oberlin Avenue**

Lorain, OH 44053







### **PROPERTY INFORMATION**

- · Zoned B-2 commercial
- · 11,871 VPD

#### **LAND**

· 2.08 Acres

#### **RATE**

· Offered for Sale at: \$149,000

Greg West • gregorywest@hannacre.com • 216.861.5370



# **4639 Oberlin Avenue**

### Lorain, OH 44053





TOTAL POPULATION

102,556



TOTAL DAYTIME POPULATION

34,067



MEDIAN HH INCOME

\$51,018

| 2022 Population Summary | 1 Mile   | 3 Miles  | 5 Miles  |
|-------------------------|----------|----------|----------|
| Total Population        | 8,779    | 61,101   | 102,556  |
| Households              | 4,162    | 25,241   | 42,718   |
| Daytime Population      | 1,732    | 20,076   | 34,067   |
| 2022 Household Income   | 1 Mile   | 3 Miles  | 5 Miles  |
| Average Income          | \$54,266 | \$56,216 | \$59,728 |
| Median Income