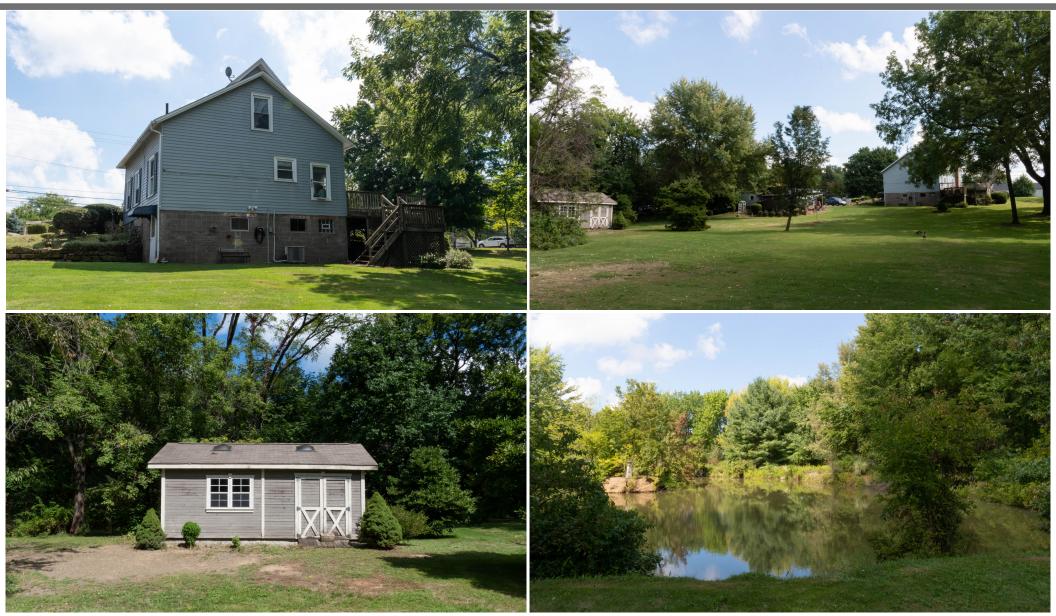

## **PROPERTY INFORMATION**

- Charming 1,503 SF colonial on Center Ridge Road
- Situated on 7.54 acres of pristine land with woods and a pond
- Adjacent to the Westlake Recreation Center, and close proximity to the Westlake Senior Center, Westlake Park, and school
- Excellent offering for single-family use or development