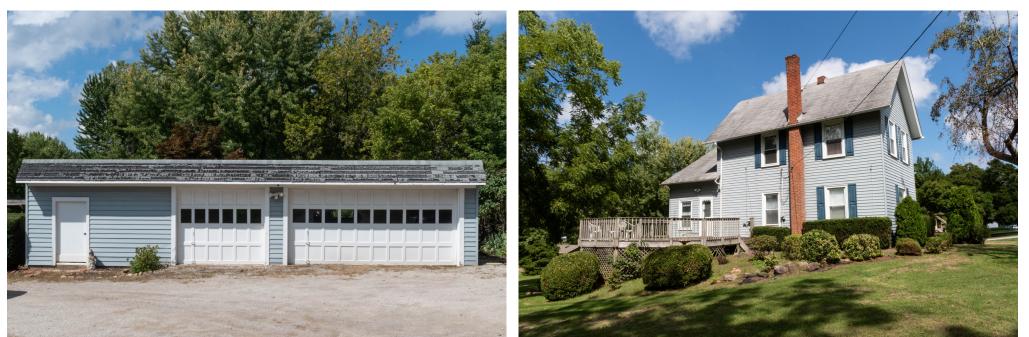

# Charming Colonial on 7.54 Acres

## **PROPERTY INFORMATION**

- Charming 1,503 SF colonial on Center Ridge Road
- Situated on 7.54 acres of pristine land with woods and a pond
- Adjacent to the Westlake Recreation Center, and close proximity to the Westlake Senior Center, Westlake Park, and school
- Excellent offering for single-family use or development