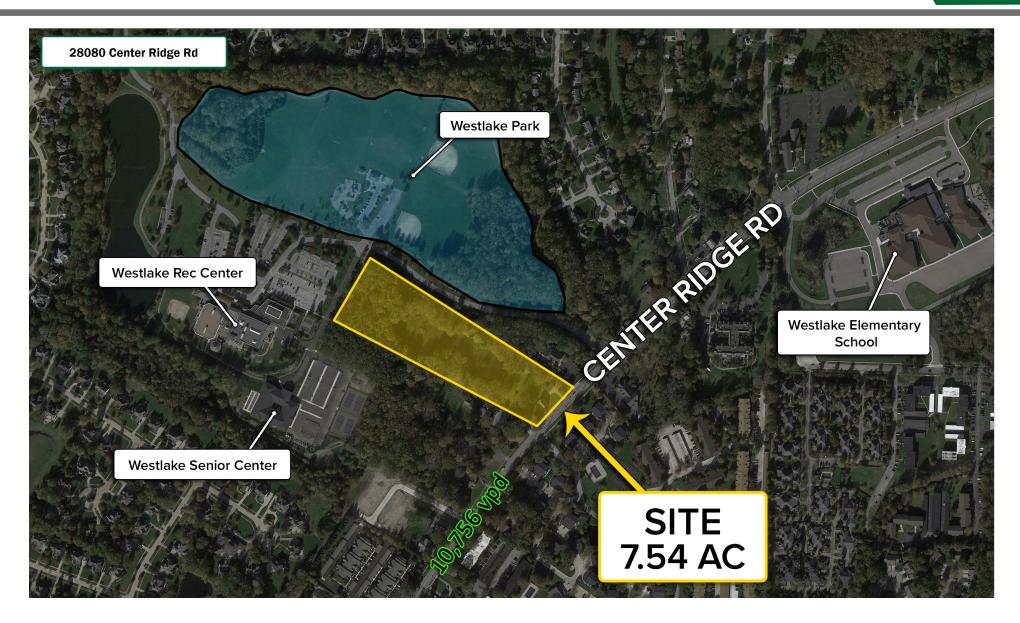

## **PROPERTY INFORMATION**

- Charming 1,503 SF colonial on Center Ridge Road
- Situated on 7.54 acres of pristine land with woods and a pond
- Adjacent to the Westlake Recreation Center, and close proximity to the Westlake Senior Center, Westlake Park, and school
- Excellent offering for single-family use or development