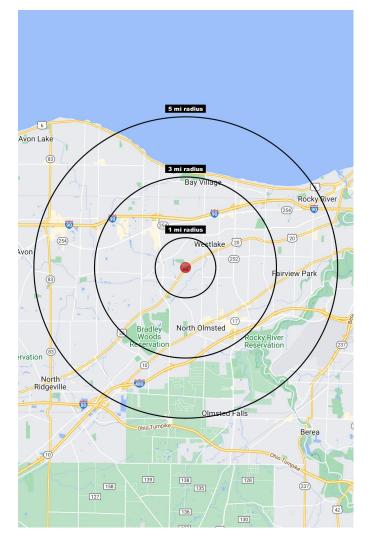

156,962

TOTAL DAYTIME POPULATION

73,863

\$108,224

| 2022 Population Summary | 1 Mile    | 3 Miles   | 5 Miles   |
|-------------------------|-----------|-----------|-----------|
| Total Population        | 8,949     | 67,267    | 156,962   |
| Households              | 3,597     | 28,247    | 65,865    |
| Daytime Population      | 6,210     | 44,630    | 73,863    |
| 2022 Household Income   | 1 Mile    | 3 Miles   | 5 Miles   |
| Average Income          | \$127,273 | \$116,119 | \$108,224 |
| Median Income           | \$90,055  | \$84,985  | \$82,157  |