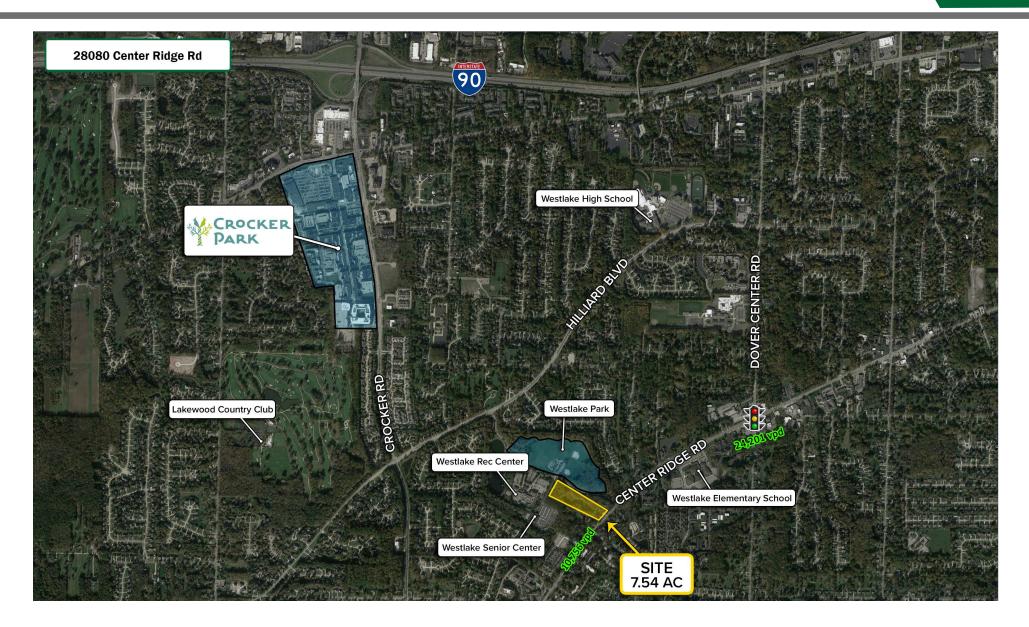

## **PROPERTY INFORMATION**

- Charming 1,503 SF colonial on Center Ridge Road
- Situated on 7.54 acres of pristine land with woods and a pond
- Adjacent to the Westlake Recreation Center, and close proximity to the Westlake Senior Center, Westlake Park, and school
- Excellent offering for single-family use or development