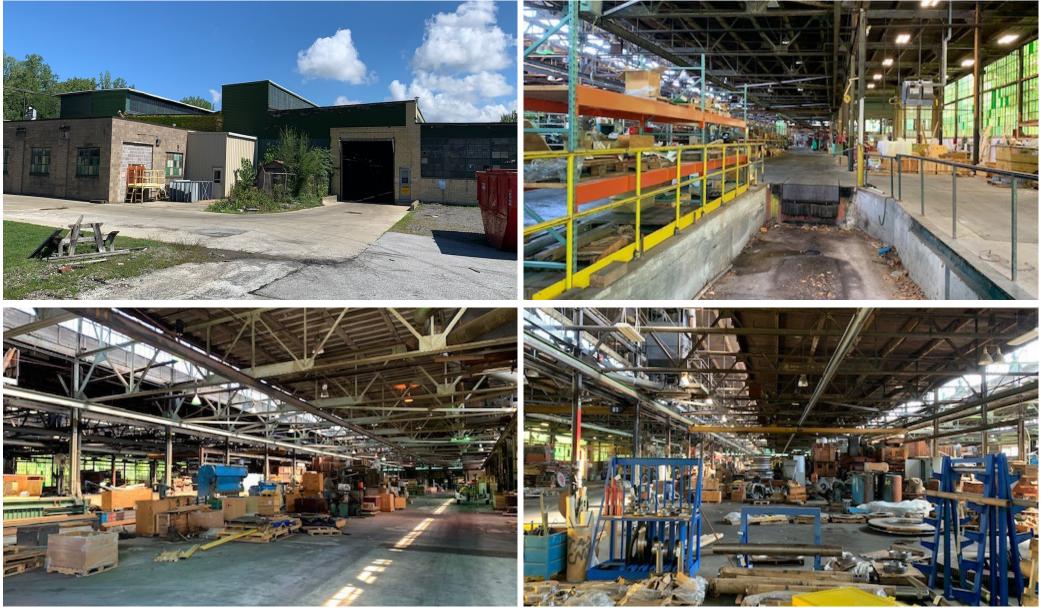

## **SPACE**

- 145,000 SF located in 2 buildings
- 8.9 Acres

### **PROPERTY INFORMATION**

- 26,000sf building with two 30 ton cranes, 28' clear height, 19' under hook and two 16' x16' overhead doors
- 119,000sf building with Three 14' x 14' overhead doors, two docks and 15' clear height. Numerous 2 ton cranes throughout
- Ample parking and outside storage
- Heavy power