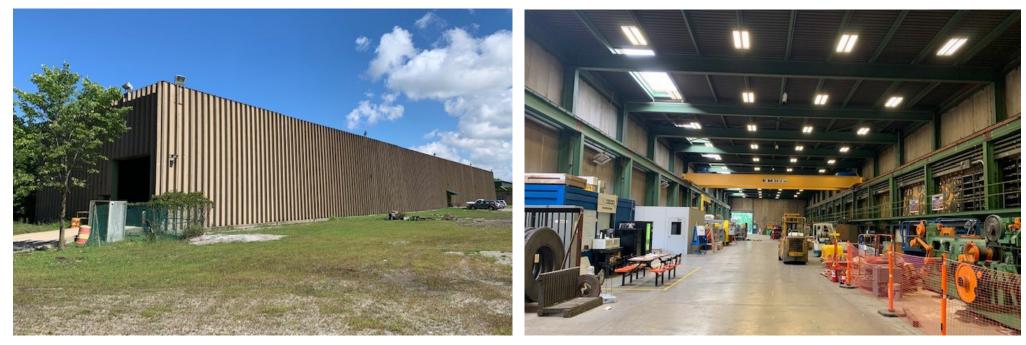

## **SPACE**

- 145,000 SF located in 2 buildings
- 8.9 Acres

### **PROPERTY INFORMATION**

- 26,000sf building with two 30 ton cranes, 28' clear height, 19' under hook and two 16' x16' overhead doors
- 119,000sf building with Three 14' x 14' overhead doors, two docks and 15' clear height. Numerous 2 ton cranes throughout
- Ample parking and outside storage
- Heavy power