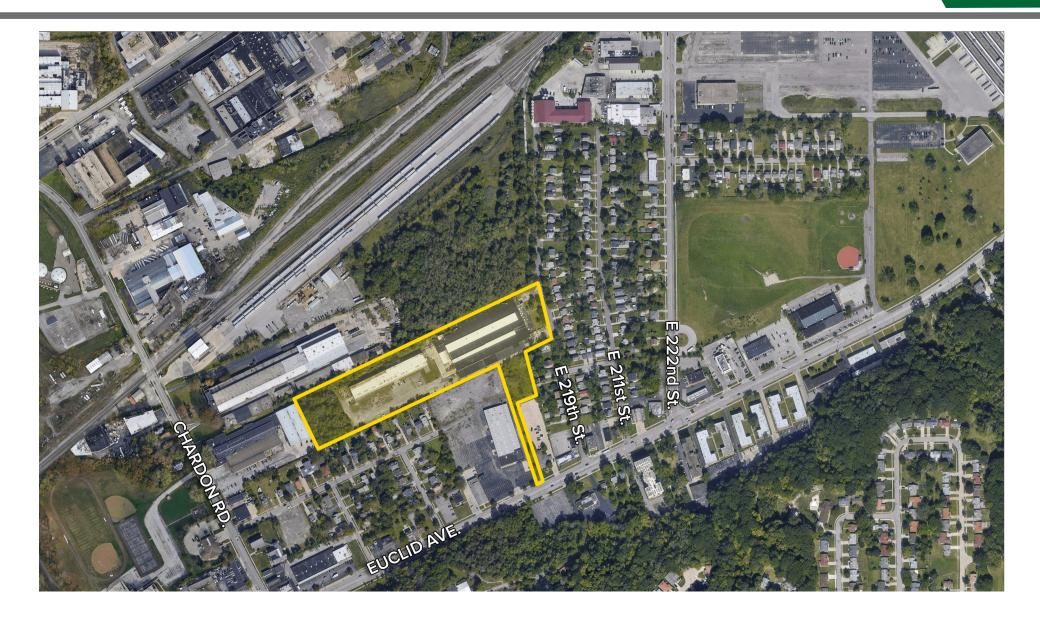

## 145,000 SF Industrial on 8.9 Acres

**1500 East 219th Street, Euclid, OH 44117** David Stover & Greg West

## **SPACE**

- 145,000 SF located in 2 buildings
- 8.9 Acres