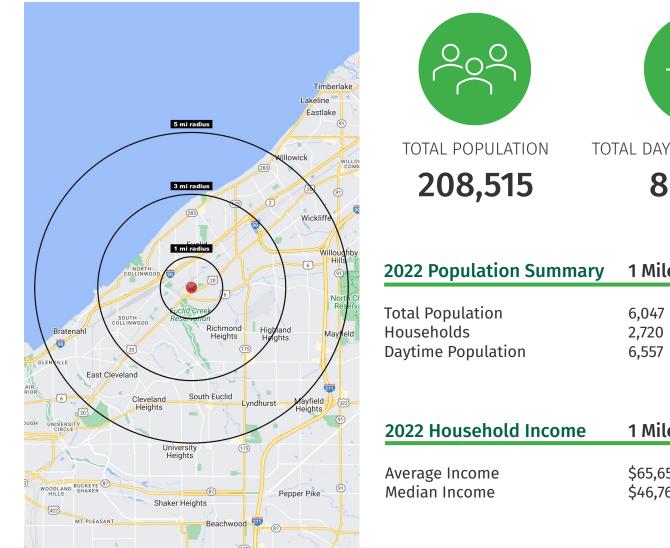

David Stover • davidstover@hannacre.com • 216.839.2012 Greg West • gregorywest@hannacre.com • 216.861.5370

TOTAL DAYTIME POPULATION

84,328

0  $\bigcirc$ 0 AVG. HH INCOME

\$64,103

| 2022 Population Summary | 1 Mile   | 3 Miles  | 5 Miles  |
|-------------------------|----------|----------|----------|
| Total Population        | 6,047    | 91,810   | 208,515  |
| Households              | 2,720    | 42,585   | 94,786   |
| Daytime Population      | 6,557    | 41,933   | 84,328   |
| 2022 Household Income   | 1 Mile   | 3 Miles  | 5 Miles  |
| Average Income          | \$65,657 | \$55,042 | \$64,103 |
| Median Income           | \$46,763 | \$42,564 | \$50,099 |