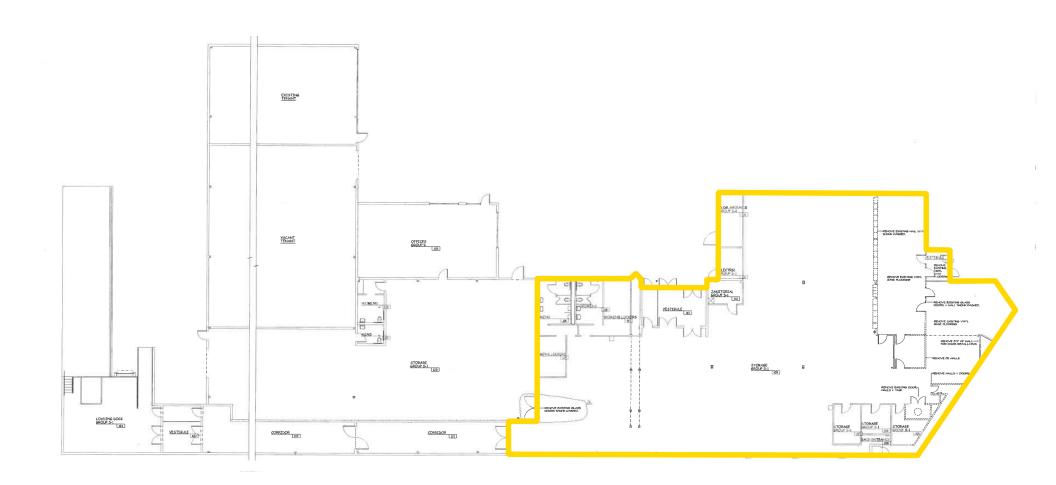

#### **PROPERTY INFORMATION**

- 3,000-12,000SF Available Retail/Warehouse space
- Ample parking and great visibility on East Washington Street
- Clear height 12'-20'
- Call for more details!

# SPACE

- 3,000 SF Retail/showroom
- 9,000 SF warehouse area