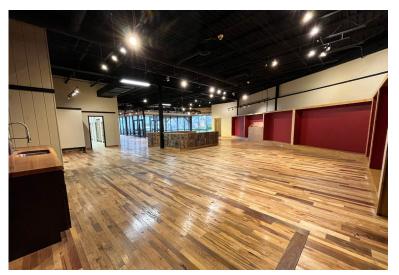

#### **PROPERTY INFORMATION**

- 3,000-12,000SF Available Retail/Warehouse space
- Ample parking and great visibility on East Washington Street
- Clear height 12'-20'
- Call for more details!

# SPACE

- 3,000 SF Retail/showroom
- 9,000 SF warehouse area