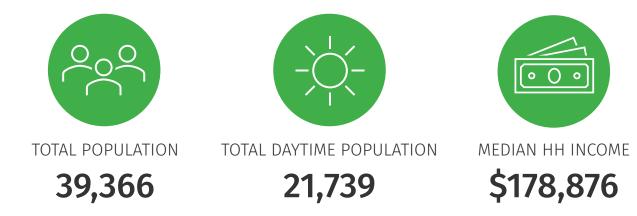

# RATE

• Priced for Lease: \$10.00-\$15.00 PSF, Net

David Stover • davidstover@hannacre.com • 216.839.2012

| 2022 Population Summary | 1 Mile    | 3 Miles   | 5 Miles   |
|-------------------------|-----------|-----------|-----------|
| Total Population        | 2,308     | 20,894    | 39,366    |
| Households              | 865       | 8,101     | 14,931    |
| Daytime Population      | 2,922     | 14,257    | 21,739    |
| 2022 Household Income   | 1 Mile    | 3 Miles   | 5 Miles   |
| Average Income          | \$172,528 | \$164,622 | \$178,876 |
| Median Income           | \$110,146 | \$110,097 | \$112,613 |