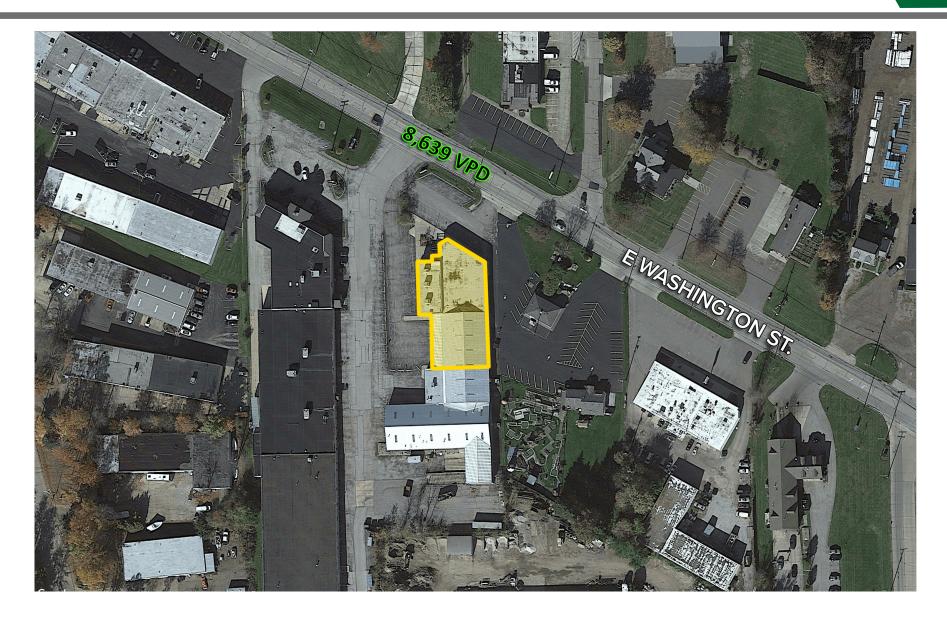

# 3,000-12,000 SF Retail/Warehouse Space

**8269 E Washington Street, Chagrin Falls, 44023** David Stover

#### **PROPERTY INFORMATION**

- 3,000-12,000SF Available Retail/Warehouse space
- Ample parking and great visibility on East Washington Street
- Clear height 12'-20'
- Call for more details!