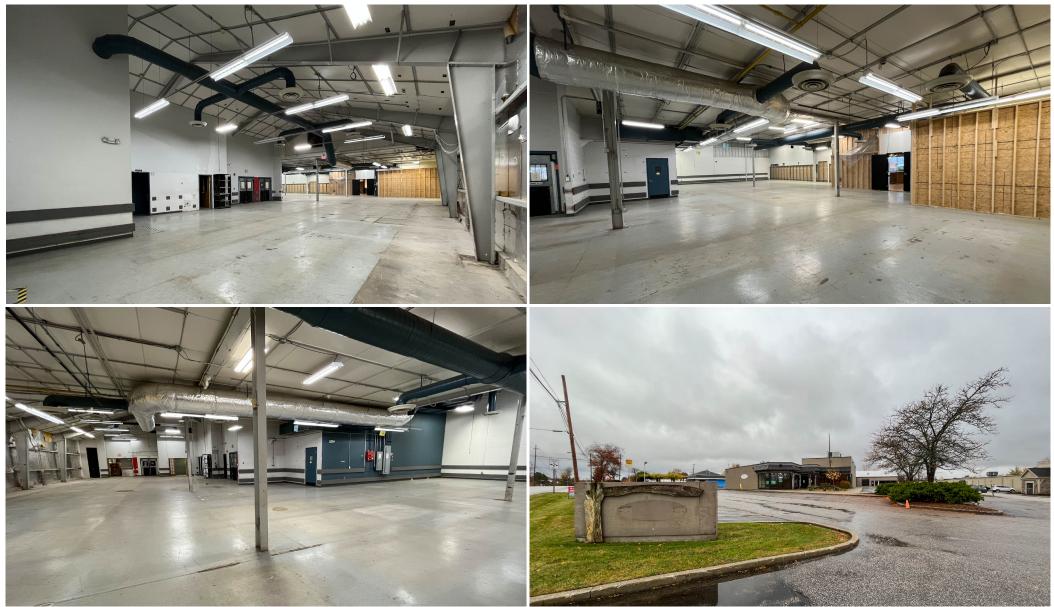

#### **PROPERTY INFORMATION**

- 3,000-12,000SF Available Retail/Warehouse space
- Ample parking and great visibility on East Washington Street
- Clear height 12'-20'
- Call for more details!

# SPACE

- 3,000 SF Retail/showroom
- 9,000 SF warehouse area