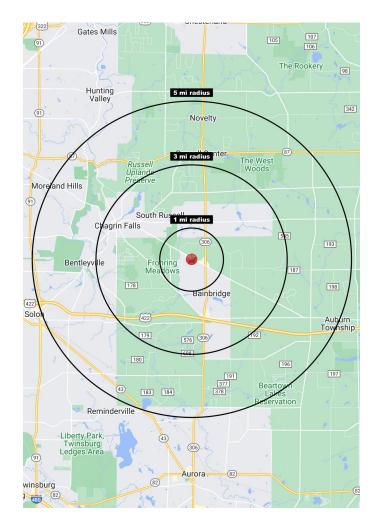

# RATE

• Priced for Lease: \$10.00-\$15.00 PSF, Net

David Stover • davidstover@hannacre.com • 216.839.2012

| 2022 Population Summary | 1 Mile    | 3 Miles   | 5 Miles   |
|-------------------------|-----------|-----------|-----------|
| Total Population        | 2,308     | 20,894    | 39,366    |
| Households              | 865       | 8,101     | 14,931    |
| Daytime Population      | 2,922     | 14,257    | 21,739    |
| 2022 Household Income   | 1 Mile    | 3 Miles   | 5 Miles   |
| Average Income          | \$172,528 | \$164,622 | \$178,876 |
| Median Income           | \$110,146 | \$110,097 | \$112,613 |