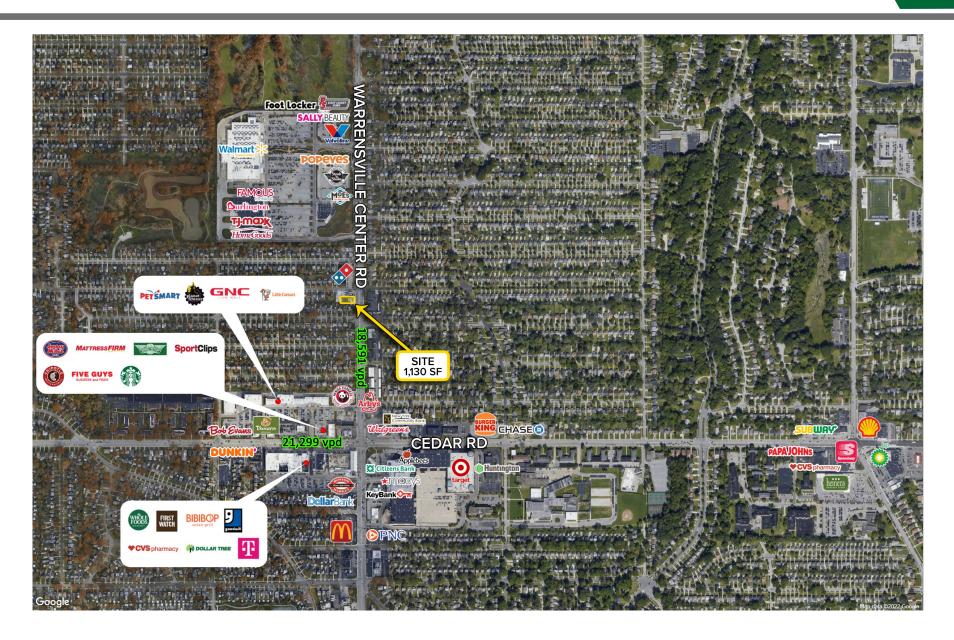

# **PROPERTY INFORMATION**

- High traffic Count
- Established Retail Presence

## **SPACE**

- 1,130 SF • 0.156 AC
- PRICE
- Priced for Sale at: <del>\$650,000</del> **\$550,000**