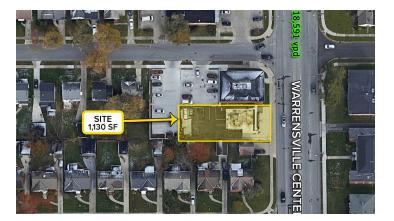

## **SPACE**

- 1,130 SF • 0.156 AC
- PRICE
- Priced for Sale at: <del>\$650,000</del> **\$550,000**

# **2002 Warrensville Center Road** Cleveland, OH 44121