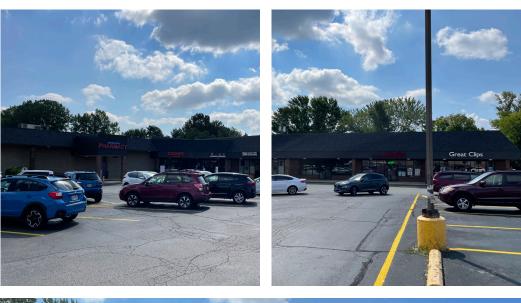

#### **PROPERTY INFORMATION**

- Discount Drug Mart anchored shopping center located at high traffic intersection of Columbia and Lorain Rd.
- 1,260 SF end cap space available for lease with strong visibility and parking
- 1,500 SF flex space/warehouse available with loading dock. Ideal for storage or contractor's office.
- 15,860 VPD on Lorain Road, 10,608 VPD on Columbia Road
- Fat Heads Brewery located in the hard corner, with shared parking to the shopping center
- Call for more details!