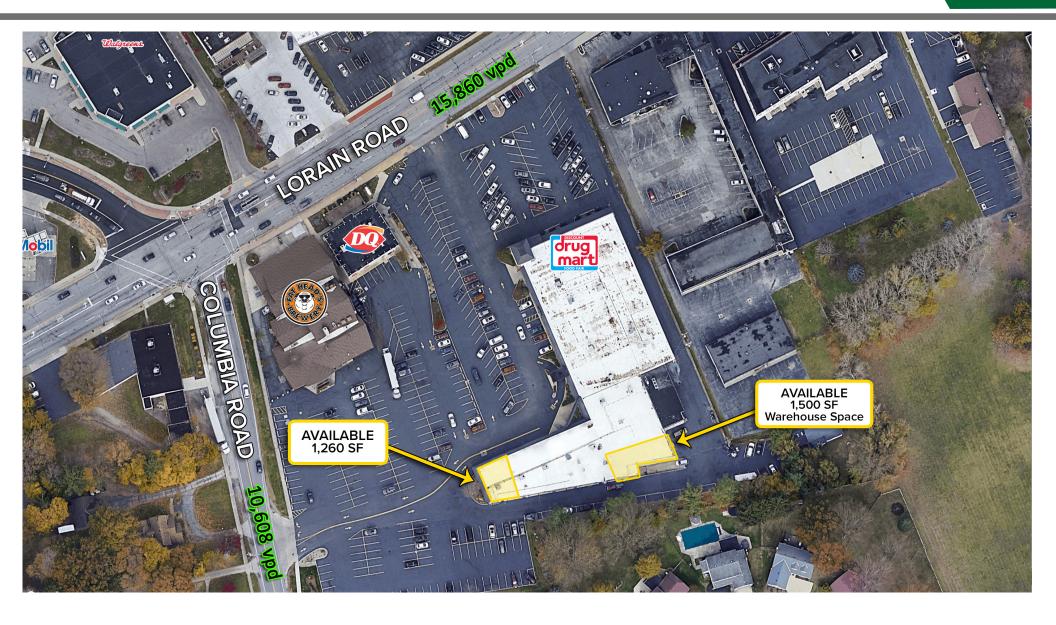

#### **PROPERTY INFORMATION**

- Discount Drug Mart anchored shopping center located at high traffic intersection of Columbia and Lorain Rd.
- 1,260 SF end cap space available for lease with strong visibility and parking
- 1,500 SF flex space/warehouse available with loading dock. Ideal for storage or contractor's office.
- 15,860 VPD on Lorain Road, 10,608 VPD on Columbia Road
- Fat Heads Brewery located in the hard corner, with shared parking to the shopping center
- Call for more details!

## **SPACE**

- 2 spaces available:
  - 1,500 SF with additional warehouse in back with loading dock
  - 1,260 SF end cap

183,130

TOTAL DAYTIME POPULATION

103,138

AVG. HH INCOME

\$126,868

| 2022 Population Summary | 1 Mile   | 3 Miles   | 5 Miles   |
|-------------------------|----------|-----------|-----------|
| Total Population        | 11,293   | 66,676    | 183,130   |
| Households              | 4,962    | 28,768    | 79,133    |
| Daytime Population      | 5,802    | 34,278    | 103,138   |
| 2022 Household Income   | 1 Mile   | 3 Miles   | 5 Miles   |
| Average Income          | \$95,586 | \$133,234 | \$126,868 |
| Median Income           | \$75,765 | \$89,267  | \$89,165  |