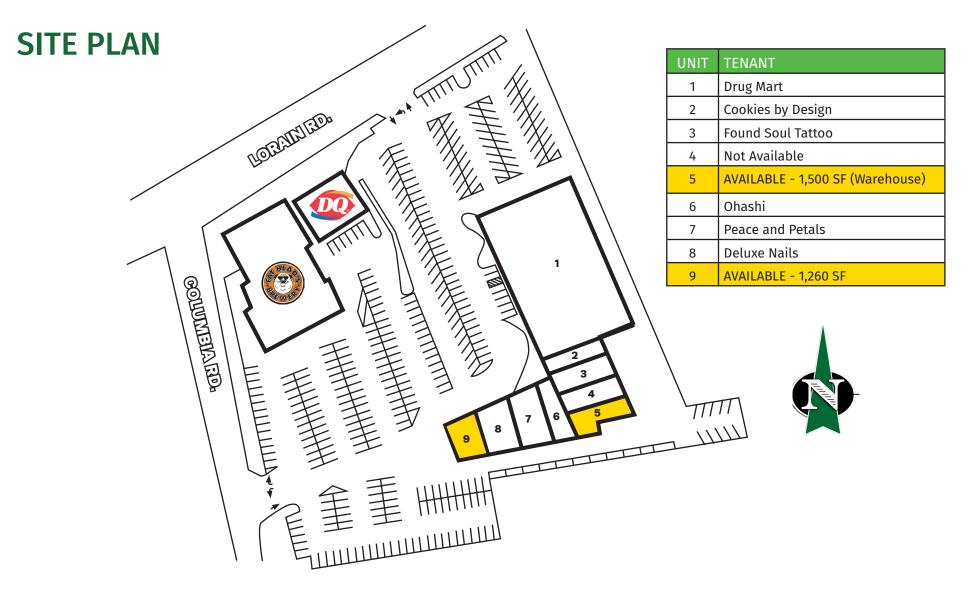

#### **PROPERTY INFORMATION**

- Discount Drug Mart anchored shopping center located at high traffic intersection of Columbia and Lorain Rd.
- 1,260 SF end cap space available for lease with strong visibility and parking
- 1,500 SF flex space/warehouse available with loading dock. Ideal for storage or contractor's office.
- 15,860 VPD on Lorain Road, 10,608 VPD on Columbia Road
- Fat Heads Brewery located in the hard corner, with shared parking to the shopping center
- Call for more details!

## **SPACE**

- 2 spaces available:
  - 1,500 SF with additional warehouse in back with loading dock
  - 1,260 SF end cap

183,130

TOTAL DAYTIME POPULATION

103,138

AVG. HH INCOME

\$126,868

| 2022 Population Summary | 1 Mile   | 3 Miles   | 5 Miles   |
|-------------------------|----------|-----------|-----------|
| Total Population        | 11,293   | 66,676    | 183,130   |
| Households              | 4,962    | 28,768    | 79,133    |
| Daytime Population      | 5,802    | 34,278    | 103,138   |
| 2022 Household Income   | 1 Mile   | 3 Miles   | 5 Miles   |
| Average Income          | \$95,586 | \$133,234 | \$126,868 |
| Median Income           | \$75,765 | \$89,267  | \$89,165  |