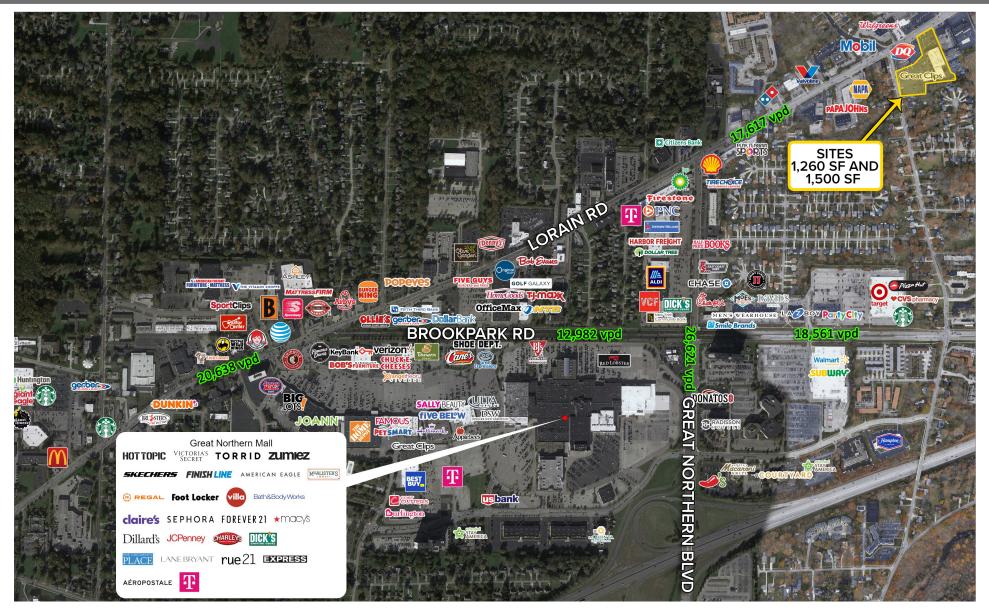

#### **PROPERTY INFORMATION**

- Discount Drug Mart anchored shopping center located at high traffic intersection of Columbia and Lorain Rd.
- 1,260 SF end cap space available for lease with strong visibility and parking
- 1,500 SF flex space/warehouse available with loading dock. Ideal for storage or contractor's office.
- 15,860 VPD on Lorain Road, 10,608 VPD on Columbia Road
- Fat Heads Brewery located in the hard corner, with shared parking to the shopping center
- Call for more details!

## **SPACE**

- 2 spaces available:
  - 1,500 SF with additional warehouse in back with loading dock
  - 1,260 SF end cap

183,130

TOTAL DAYTIME POPULATION

103,138

AVG. HH INCOME

\$126,868

| 2022 Population Summary | 1 Mile   | 3 Miles   | 5 Miles   |
|-------------------------|----------|-----------|-----------|
| Total Population        | 11,293   | 66,676    | 183,130   |
| Households              | 4,962    | 28,768    | 79,133    |
| Daytime Population      | 5,802    | 34,278    | 103,138   |
| 2022 Household Income   | 1 Mile   | 3 Miles   | 5 Miles   |
| Average Income          | \$95,586 | \$133,234 | \$126,868 |
| Median Income           | \$75,765 | \$89,267  | \$89,165  |