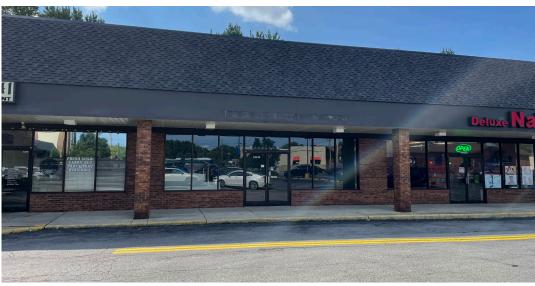

#### **PROPERTY INFORMATION**

- Discount Drug Mart anchored shopping center located at high traffic intersection of Columbia and Lorain Rd.
- 1,260 SF end cap space available for lease with strong visibility and parking
- 1,500 SF flex space/warehouse available with loading dock. Ideal for storage or contractor's office.
- 15,860 VPD on Lorain Road, 10,608 VPD on Columbia Road
- Fat Heads Brewery located in the hard corner, with shared parking to the shopping center
- Call for more details!