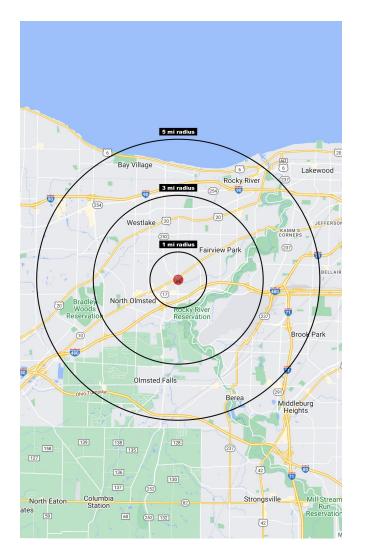

## **SPACE**

- 2 spaces available:
  - 1,500 SF with additional warehouse in back with loading dock
  - 1,260 SF end cap

183,130

TOTAL DAYTIME POPULATION

103,138

AVG. HH INCOME

\$126,868

| 2022 Population Summary | 1 Mile   | 3 Miles   | 5 Miles   |
|-------------------------|----------|-----------|-----------|
| Total Population        | 11,293   | 66,676    | 183,130   |
| Households              | 4,962    | 28,768    | 79,133    |
| Daytime Population      | 5,802    | 34,278    | 103,138   |
| 2022 Household Income   | 1 Mile   | 3 Miles   | 5 Miles   |
| Average Income          | \$95,586 | \$133,234 | \$126,868 |
| Median Income           | \$75,765 | \$89,267  | \$89,165  |